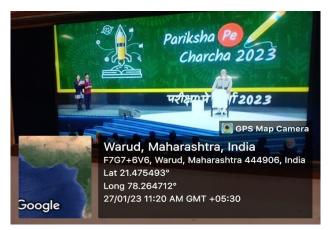

#### "PARIKSHA PE CHARCHA WITH PM MODI"

(Organized by Library Dept. on 27-01-2023)

Live casting of the program "PARIKSHA PE CHARCHA WITH PM MODI" was organized at our institution for classes XI and XII and also for undergraduate students. The live streaming was shown to the students from 11.00 am. The program was simultaneously organized at Library Hall, and College Auditorium. College students enjoyed the program and the program was very beneficial to cater their examination related queries.

P.M. Modi gave inspirational speech where he focused on following points:

- 1. Be focused on the hard work
- 2. We should be aware of time management
- 3. Live life with honesty
- 4. Balance the hard work and smart work
- 5. Ordinary people do extraordinary works
- 6. Adopt digital fasting