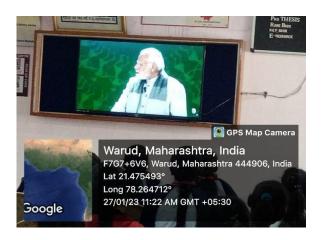

# Mahatma Fule Arts, Commerce & Sitaramji Chaudhari Science College, Warud, Dist. Amravati A Report on

#### "PARIKSHA PE CHARCHA WITH PM MODI"

(Organized by Library Dept. on 27-01-2023)

Live casting of the program "PARIKSHA PE CHARCHA WITH PM MODI" was organized at our institution for classes XI and XII and also for undergraduate students. The live streaming was shown to the students from 11.00 am. The program was simultaneously organized at Library Hall, and College Auditorium. College students enjoyed the program and the program was very beneficial to cater their examination related queries.

P.M. Modi gave inspirational speech where he focused on following points:

- 1. Be focused on the hard work
- 2. We should be aware of time management
- 3. Live life with honesty
- 4. Balance the hard work and smart work
- 5. Ordinary people do extraordinary works
- 6. Adopt digital fasting

Etc.

Our Principal, Dr. G N Chaudhari and teaching and nonteaching staff was also present during the program.

PRINCIPAL,
Mahatma Fule Arts, Com. & Sitaramji
Chaudhari Science Mahavidyalaya,
Warud, Dist Amravati