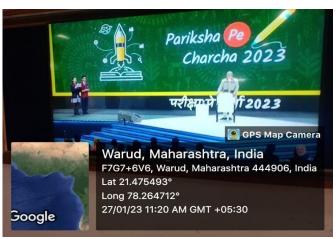

#### "PARIKSHA PE CHARCHA WITH PM MODI"

(Organized by Library Dept. on 27-01-2023)

Live casting of the program "PARIKSHA PE CHARCHA WITH PM MODI" was organized at our institution for classes XI and XII and also for undergraduate students. The live streaming was shown to the students from 11.00 am. The program was simultaneously organized at Library Hall, and College Auditorium. College students enjoyed the program and the program was very beneficial to cater their examination related queries.

P.M. Modi gave inspirational speech where he focused on following points:

- 1. Be focused on the hard work
- 2. We should be aware of time management
- 3. Live life with honesty
- 4. Balance the hard work and smart work
- 5. Ordinary people do extraordinary works
- 6. Adopt digital fasting