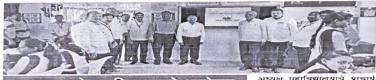

# महात्मा फुले महाविद्यालयात माहिती अधिकार राप्ताह

ता.प्रतिनिधी। १२ ऑक्टोबर कर उन्ह - श्री शिवाजी शिक्षण संस्था अमरावती द्वारा संचालित महात्मा फु ले कला वाणिज्य व सितारामजी जीधरी विज्ञान महाविद्यालय येथील व राज्यशास्त्र विभाग व ग्रंथालय विभाग यांच्या सर्युवत विद्याना अर्थातर राष्ट्रीय माहिती अधिकार दिनानिमित्त इ.ऑक्टोंबर से १२ ऑक्टोंबर माहिती अधिकार सप्ताह साजरा करण्याच्या उदेशाने 'माहितीचा अधिकार' या विषयावर व्याख्यान आयोजीत करण्यात आले होते. कार्यक्रमाचे उद्घाटन तहिसलदार गजेंद्र मालठाणे व

नाजाज फरण्यात आल होते.
कार्यक्रमाचे उद्घाटन
तहसिलदार गजेंद्र मालठाणे व महाविद्यालयाचे प्राचार्य गजानन चौधरी यांच्या हरते डॉ. पंजाबराव देशमुख व महात्मा ज्योतिवा फुले यांचे फोटो पुजन व हारापंणाने

करण्यात आले. कार्यक्रमाच्या अध्यक्षस्थानी महाविद्यालयाचे प्राचार्य डॉ.जी.एन.चौधरी होते तसेच इंग्रजी विभागाचे विभाग प्रमुख प्रा.एस.डी.ओहळ, प्रा.पी.पी.डोळस एस.टी.घोरपडे मंचावर उपस्थित होते तर 'माहितीचा अधिकार' या विषयावर व्याख्यान देण्याकरिता कार्यक्रमाच्या सुरुवातीला राज्यशास्त्र विभागाचे प्रमुख