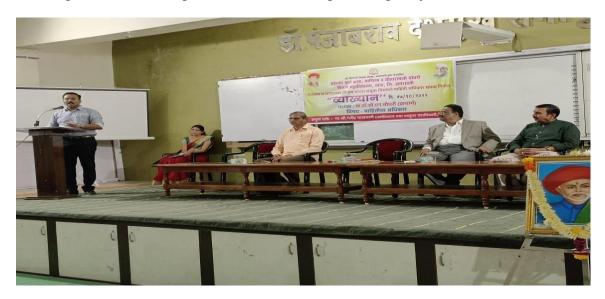

#### Other dignitaries present:-

Shri, S. D. Ohle Head of Department, (Department of English)

Dr.S.V. Satpute (IQAC Coordinator)

Mahatma Fule Art Commerce and Sitaramji Chaudhari Science College, Warud run by Shree Shivaji Shikshan Society' Amravati in association with Department of Political Science and Library Department to celebrate the Right to Information Week from 06/10/2022 to 12/10/2022 on the occasion of International Right to Information Day. "The guest lecture on this subject was recently concluded on Friday dated 07/10/2022.

The program was inaugurated by Mr. Gajendra Malthane Tehsildar, Warud and College Principal, Photo of Dr.Punjabrao Deshmukh and Mahatma Jyotiba Phule was done by Dr. G. N. Chadhari and offering garlands. The program was presided over by the Principal of the college Hon. Dr. G.N. Chaudhari was also the Head of Department of English Prof. Shri S. D. Ohle, Prof. P.P. Dolas, Shri ST Ghorpade was present on the stage. In order to give a lecture on the topic of Right to Information, at the beginning of the program, the Head of the Department of Political Science, Prof. Shri Prabhakar Dolas, gave an introduction to the students about the Right to Information Act 2005.

After explaining the role of holding a lecture on the need for knowledge of information, right to information, the key speaker Hon. Shri Gajendra Malthane Tehsildar, Warud ,When did "Right to Information Act" come into existence for students? Meaning of Right to Information and when to exercise it? How important the right to information is in the life of an individual, and the importance of the right to information for a corruption-free and transparent administration, he gave detailed guidance to the students on how to apply for information.

The program was chaired by the principal of the college.Dr. G.N Chaudhari in his presidential address highlighted the role, function of RTI, its policies, fundamental rights under RTI Act etc. The program was anchor by Prof. Pranita Shankarpale while vote of thanks was delivered by Prof. Shri Mangesh Bhonde, Mangesh Akotkar Prof. Sandeep Nikam, Ashish Ghorpade.