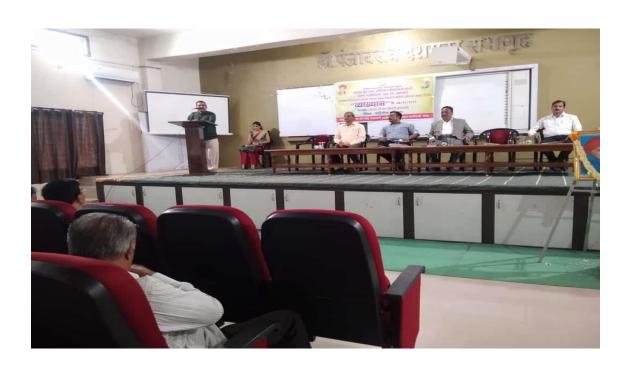

#### Other dignitaries present:-

Shri, S. D. Ohle Head of Department, (Department of English)

Dr.S.V. Satpute (IQAC Coordinator)

Mahatma Fule Art Commerce and Sitaramji Chaudhari Science College, Warud run by Shree Shivaji Shikshan Society' Amravati in association with Department of Political Science and Library Department to celebrate the Right to Information Week from 06/10/2022 to 12/10/2022 on the occasion of International Right to Information Day. "The guest lecture on this subject was recently concluded on Friday dated 07/10/2022.

The program was inaugurated by Mr. Gajendra Malthane Tehsildar, Warud and College Principal, Photo of Dr.Punjabrao Deshmukh and Mahatma Jyotiba Phule was done by Dr. G. N. Chadhari and offering garlands. The program was presided over by the Principal of the college Hon. Dr. G.N. Chaudhari was also the Head of Department of English Prof. Shri S. D. Ohle, Prof. P.P. Dolas, Shri ST Ghorpade was present on the stage. In order to give a lecture on the topic of Right to Information, at the beginning of the program, the Head of the Department of Political Science, Prof. Shri Prabhakar Dolas, gave an introduction to the students about the Right to Information Act 2005.

After explaining the role of holding a lecture on the need for knowledge of information, right to information, the key speaker Hon. Shri Gajendra Malthane Tehsildar, Warud ,When did "Right to Information Act" come into existence for students? Meaning of Right to Information and when to exercise it? How important the right to information is in the life of an individual, and the importance of the right to information for a corruption-free and transparent administration, he gave detailed guidance to the students on how to apply for information.

The program was chaired by the principal of the college.Dr. G.N Chaudhari in his presidential address highlighted the role, function of RTI, its policies, fundamental rights under RTI Act etc. The program was anchor by Prof. Pranita Shankarpale while vote of thanks was delivered by Prof. Shri Mangesh Bhonde, Mangesh Akotkar Prof. Sandeep Nikam, Ashish Ghorpade.

A large number of students, teachers and post-teaching staff of the college were present on this occasion to benefit from the lecture on Right to Information. For the success of the program, the staff of the library department and Prof. Mr. Mangesh Akotkar, Prof. Mrs. Pranita Shankarpale, Prof. Sandeep Nikam, Ashish Ghorpade, Gopal Ajankar etc. worked hard.