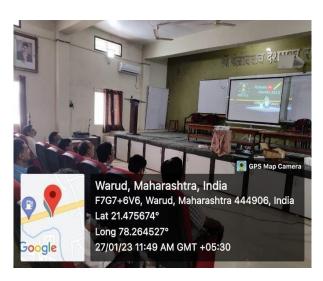

#### "PARIKSHA PE CHARCHA WITH PM MODI"

(Organized by Library Dept. on 27-01-2023)

Live casting of the program "PARIKSHA PE CHARCHA WITH PM MODI" was organized at our institution for classes XI and XII and also for undergraduate students. The live streaming was shown to the students from 11.00 am. The program was simultaneously organized at Library Hall, and College Auditorium. College students enjoyed the program and the program was very beneficial to cater their examination related queries.

# Library