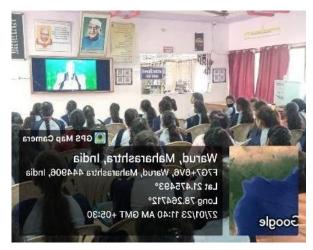

4) Displaying Live Broadcast Pariksha Pe Charcha 2023 on 1<sup>st</sup> April 2023 in 11.00

AM, in Library Reading Hall. The Programme will be broadcast live by

doordarshan You Tube Channel of MoE. This programme all students, teachers and

#### "PARIKSHA PE CHARCHA WITH PM MODI"

(Organized by Library Dept. on 27-01-2023)

Live casting of the program "PARIKSHA PE CHARCHA WITH PM MODI" was organized at our institution for classes XI and XII and also for undergraduate students. The live streaming was shown to the students from 11.00 am. The program was simultaneously organized at Library Hall, and College Auditorium. College students enjoyed the program and the program was very beneficial to cater their examination related queries.

# Library