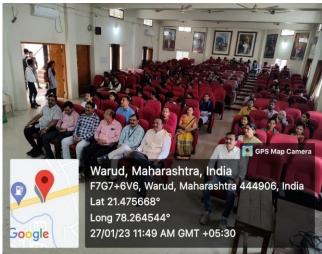

#### "PARIKSHA PE CHARCHA WITH PM MODI"

(Organized by Library Dept. on 27-01-2023)

Live casting of the program "PARIKSHA PE CHARCHA WITH PM MODI" was organized at our institution for classes XI and XII and also for undergraduate students. The live streaming was shown to the students from 11.00 am. The program was simultaneously organized at Library Hall, and College Auditorium. College students enjoyed the program and the program was very beneficial to cater their examination related queries.

#### **Auditorium**

# (Dr. Panjab Rao Deshmukh Hall)

LIBRARIAN
Mahatma Fule Arts, Commere &
Sitaramji Chaudhary Science
Mahavidyalaya, Warud, Dist. Amt