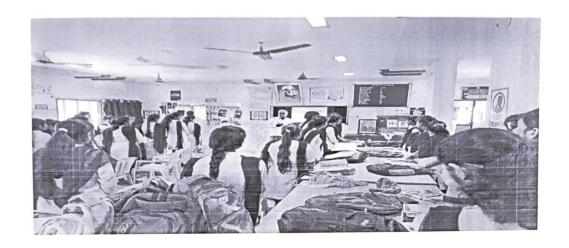

#### "PARIKSHA PE CHARCHA WITH PM MODI"

(Organized by Library Dept. on 27-01-2023)

Live casting of the program "PARIKSHA PE CHARCHA WITH PM MODI" was organized at our institution for classes XI and XII and also for undergraduate students. The live streaming was shown to the students from 11.00 am. The program was simultaneously organized at Library Hall, and College Auditorium. College students enjoyed the program and the program was very beneficial to cater their examination related queries.

# Library