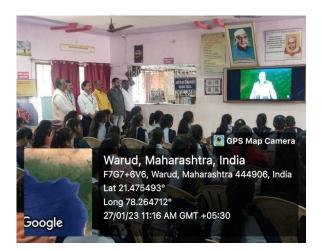

#### "PARIKSHA PE CHARCHA WITH PM MODI"

(Organized by Library Dept. on 27-01-2023)

Live casting of the program "PARIKSHA PE CHARCHA WITH PM MODI" was organized at our institution for classes XI and XII and also for undergraduate students. The live streaming was shown to the students from 11.00 am. The program was simultaneously organized at Library Hall, and College Auditorium. College students enjoyed the program and the program was very beneficial to cater their examination related queries.

Etc.

Our Principal, Dr. G N Chaudhari and teaching and nonteaching staff was also present during the program.

PRINCIPAL,
Mahatma Fule Arts, Com. & Sitaramji
Chaudhari Science Mahavidyalaya,
Warud, Dist Amravati