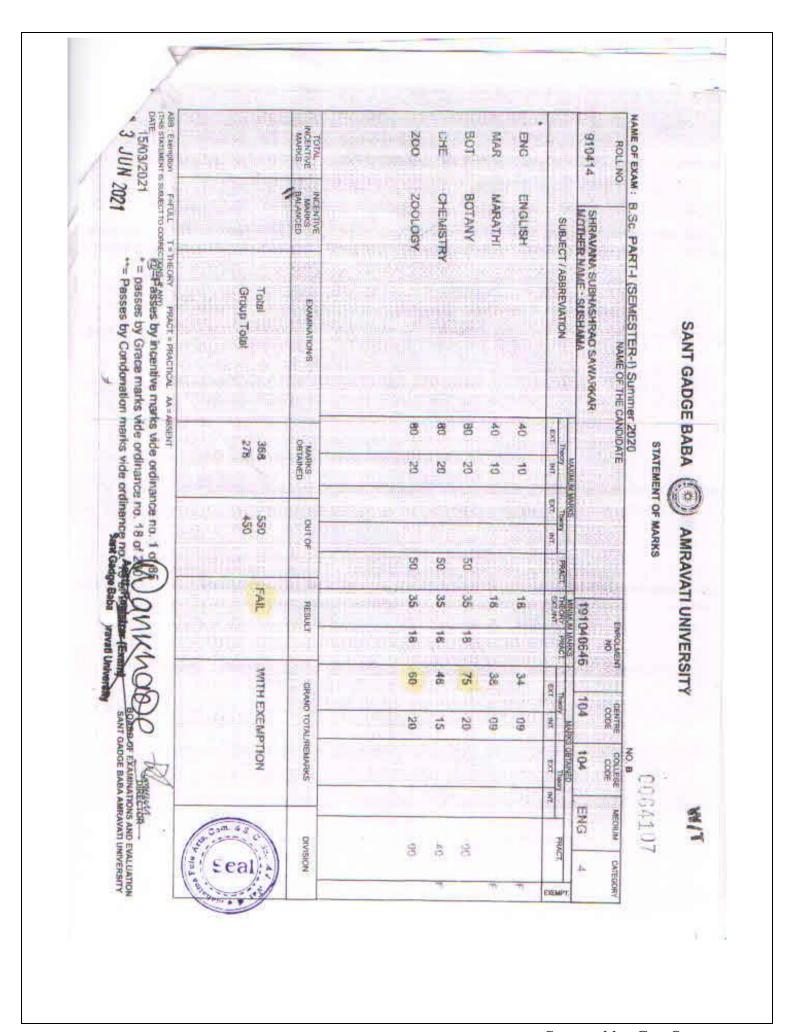

प्रती, मा. संचालक परीक्षा व मूल्यमापन मंडळ सत गाडने बाबा अमरावती विद्यापीठ अमरावती

कॉलेज कोड - १०४

विषय:- कु थावणा शुभाषराव सावरकर बी. एस्सी भाग २ सत्र ३ रोल नंबर २००२५ उन्हाळी २०२१ Botany व Zoology लेखी विषयात गैरहजर दाखविण्यात आल्याबाबत.

महोदय,

वरील विषयाला अनुसरून आपणास कळविण्यात येत आहे की, महाविद्यालयातील माजी विद्यार्थींनी कु आवणा शुभाषराव सावरकर बी. एस्सी भाग २ सत्र ३ रोल नंबर २००२५ उन्हाळी २०२१ Botany ब Zoology लेखी विषयात गैरहजर दाखविण्यात आले आहे. उन्हाळी २०२० रोल नंबर ९१०४१४ मध्ये लेखी गुण Botany ७५ व Zoology ६० आहे तरी योग्य ती कार्यवाही करून गुणपत्रिका तयार करून देण्यात यावी हि विनंती

### Results - SUMMER 2021 B.Sc. PART-I (SEMESTER-I)

Name

SHRAVANA SUBHASHRAO SAWARKAR

Roll

20025

Number PRN

191040646

College &

[4]104-Mahatma Fule Arts Commerce And Sitaramji

Code

Chaudhari Science College, Warud

| Subject   | Paper     | Max Marks | Marks Scored | Total | Remarks   |
|-----------|-----------|-----------|--------------|-------|-----------|
| English   | THEORY    | 40        | 34           |       | Kemarks   |
|           | I.A.      | 10        | 09           | 43    | XM.F      |
| Marathi   | THEORY    | 40        | 7.0          |       | CONTRACTO |
| Chemistry | I.A.      | 10        | 38<br>09     | 47    | XM.F      |
|           | THEORY    | 80        | 48           |       | - 122     |
|           | I.A.      | 20        | 15           | 103   | XM.F      |
| Botany    | PRACTICAL | 50        | 40           |       |           |
|           | THEORY    | 80        | AA           |       |           |
|           | I.A.      | 20        | 20           |       |           |
|           | PRACTICAL | 50        | 36           | 56    | XM.P      |
| Zoology   | THEORY    | 80        | AA           |       |           |
|           | I.A.      | 20        | 20           | 2424  |           |
|           | PRACTICAL | 50        | 38           | 58    | XM.P      |

Max Marks:

550

Result:

FAIL

Abbreviation: ENG-English

MAR-Marathi

CHE-Chemistry BOT-Botany ZOO-Zoology

Date of declaration: 14-10-2021

@= Passes by incentive marks vide ordinance no. 1 of 1985
\*= Passes by Grace Marks vide Ordinance no. 18 of 2001

\*\*= Passes by condonation marks vide ordinance no. 18 of 2001

"Sant Gadge Baba Amravati University, Amravati is not responsible for any inadvertent error that may have incepted due to internet error and bugs in the result being published on net.

The Result/Marks statement published on net are for immediate information to the Student" Original mark sheets have been issued by the University via respective colleges and only these Marks statement is considered as Authentic for any purpose."