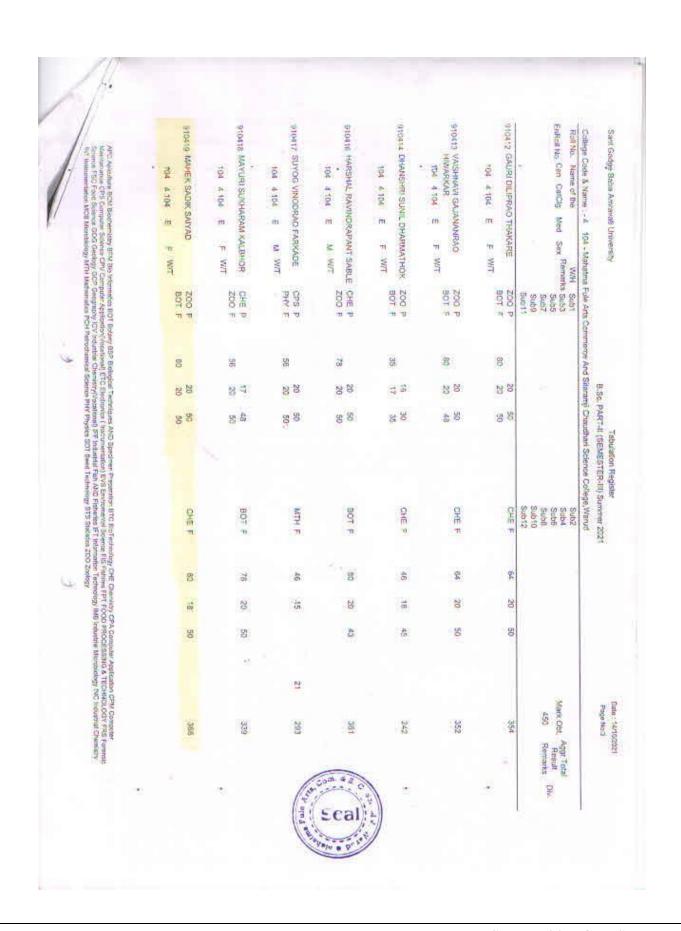

प्रती, मा. संचालक परीक्षा व मूल्यमापन मंडळ संत गाडगे साबा अमरावती विद्यापीठ अमरावती

कॉलेज कोड - १०४

विषय:- कु महेक सय्यद सादिक बी. एस्सी भाग २ सब ३ रोल नंबर ९१०४१९ उन्हाळी २०२१ Zoology लेखी विषयात गैरहजर दाखविण्यात अल्यावावत.

महोदय.

वरील विषयाला अनुसरून आपणास कळविण्यात येत आहे की, महाविद्यालयातील माजी विद्यार्थींनी कु महेक संस्थद सार्विक बी. एस्सी भाग २ सत्र ३ रोल नंबर उन्हाळी २०२१ Zoology लेखी विषयात गैरहजर दाखविण्यात आले आहे . लेखी गुण Zoology ५८ आहे तरी योग्य ती कार्यवाही करून गुणपत्रिका तयार करून देण्यात यावी हि विनंती.

जावक क्र. मफुम 1968/२०२१

Later and the second second second second

प्रती, मा. संचालक परीक्षा व मूल्यमापन मंडळ संत गाडगे बाबा अमरावृती विद्यापीठ

कॉलेज कोड - १०४

विषय:- हर्शल राविन्द्रपंत साबळे बी. एस्सी भाग २ सत्र ३ रोल नंबर ९१०४१६ उन्हाळी २०२१ Chemistry लेखी विषयाचे गुण आपणाकडे पाठवीत आहे

महोदय,

अमरावती

वरील विषयाला अनुसरून आपणास कळविण्यात येत आहे की, महाविद्यालयातील माजी विद्यार्थी हर्शल राविन्द्रपंत साबळे बी. एस्सी भाग २ सत्र ३ रोल नंबर ९१०४१६ उन्हाळी २०२१ Chemistry लेखी विषयाचे गुण ५६ आपणाकडे आहे तरी योग्य ती कार्यवाही करून गुणपत्रिका तयार करून देण्यात यावी हि विनंती.

प्रती, मा. संचालक परीक्षा व मूल्यमापन मंडळ सत गाडने बाबा अमरावती विद्यापीठ अमरावती

कॉलेज कोड - १०४

विषय:- कु थावणा शुभाषराव सावरकर बी. एस्सी भाग २ सत्र ३ रोल नंबर २००२५ उन्हाळी २०२१ Botany व Zoology लेखी विषयात गैरहजर दाखविण्यात आल्याबाबत.

महोदय,

वरील विषयाला अनुसरून आपणास कळविण्यात येत आहे की, महाविद्यालयातील माजी विद्यार्थींनी कु आवणा शुभाषराव सावरकर बी. एस्सी भाग २ सत्र ३ रोल नंबर २००२५ उन्हाळी २०२१ Botany ब Zoology लेखी विषयात गैरहजर दाखविण्यात आले आहे. उन्हाळी २०२० रोल नंबर ९१०४१४ मध्ये लेखी गुण Botany ७५ व Zoology ६० आहे तरी योग्य ती कार्यवाही करून गुणपत्रिका तयार करून देण्यात यावी हि विनंती