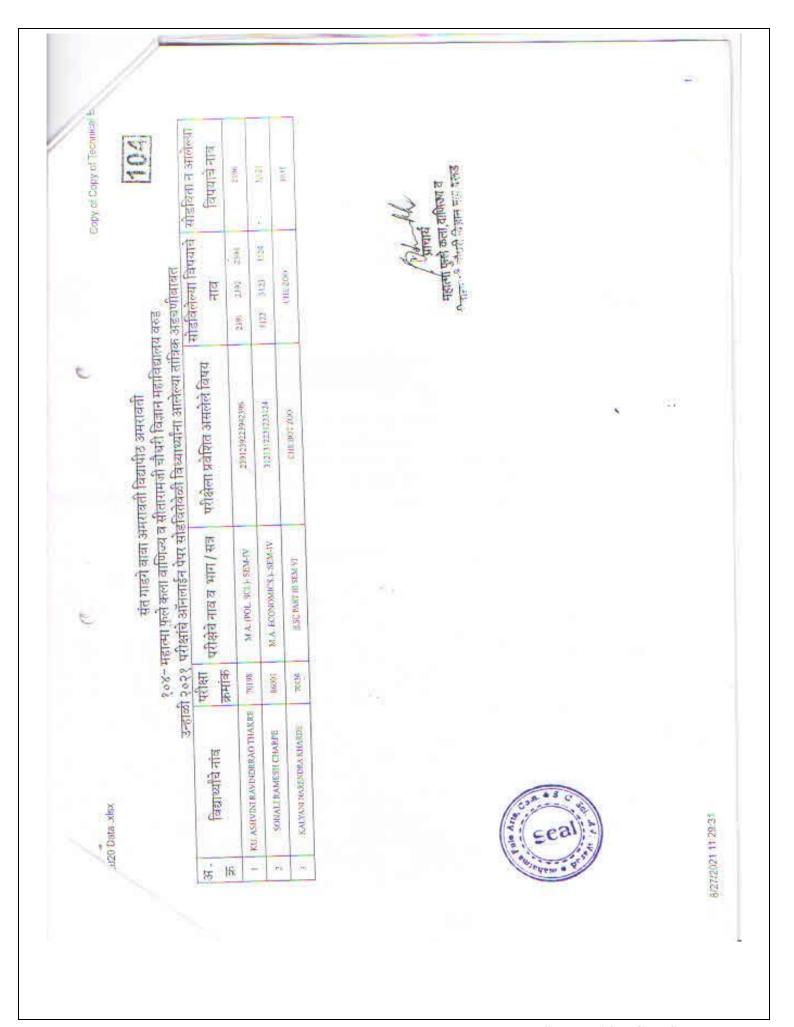

प्रती, मा. संचालक परीक्षा व मूल्यमापन मंडळ संत गाडगे साबा अमरावती विद्यापीठ अमरावती

कॉलेज कोड - १०४

विषय:- कु महेक सय्यद सादिक बी. एस्सी भाग २ सब ३ रोल नंबर ९१०४१९ उन्हाळी २०२१ Zoology लेखी विषयात गैरहजर दाखविण्यात अल्यावावत.

महोदय.

वरील विषयाला अनुसरून आपणास कळविण्यात येत आहे की, महाविद्यालयातील माजी विद्यार्थींनी कु महेक संस्थद सार्विक बी. एस्सी भाग २ सत्र ३ रोल नंबर उन्हाळी २०२१ Zoology लेखी विषयात गैरहजर दाखविण्यात आले आहे . लेखी गुण Zoology ५८ आहे तरी योग्य ती कार्यवाही करून गुणपत्रिका तयार करून देण्यात यावी हि विनंती.

सह पत्र :-

- १. कंट्रोल शीट Zoology
- २. हिवाळी २०२० गुणपत्रिका प्रत

प्राचार्य महात्मा फुले कला, वणिज्य व सीतारामजी चौधरी विज्ञान महा.,वरुड्ड

शी शिवाजी शिक्षण संस्था, अमरावती द्वारा संचातित,

महात्मा फुले कला, वाधिज्य व सीतासमजी चौधरी विद्धान महाविधानस, वराड, ता. वराड, जि. अमरावती-४४४९०६.