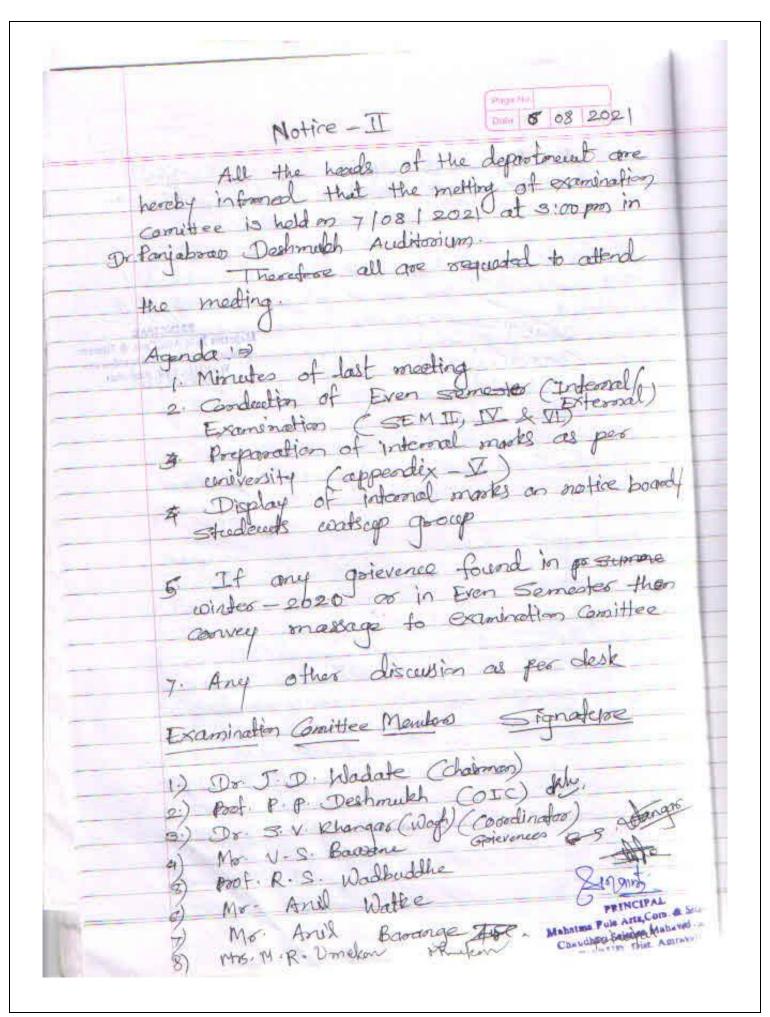

PRINCIPAL
Mahatma Fule Arts, Com. & Sitaram)
Chaudhuri Science Matavid, a cya.
WAROD, Dist. Amravatt

Examination Committee Date 7 08/2021 Moeling-I) The meeting of all committee mentos & all Hoos held on dated 7/08/2021 in Dr. Panjabooo Deshmakh Acaditonicam at 3200pm The member undersigned attended the meeting. Name Signature 1. Dr. J. D. Wadate 2. Dr. (poof) p. P. Deefmakh 3. Dr. S. V. Khangro (Wagh) 4. Mr. V.S. Bowane 5. poof. R.S. Wadboddhe 6. Dr. R.D. Migge T. Mrs. M.R. Umokars 8. Mr. And Watake 9. Mr. Aril Basange HODS 1. Poof U. E. Claudhani QU 2. Dr. Y. S. Tampadge 98 3. Dr. G. K. Redly 4. pool S.V. Salpade As 5 Do S.A. Kalmagh Wichnes 6 Dr. S. R. Kondulbas 7. Dr. P.R. Pundkar 8. Mr. S.D. Ohale 9. Dr. N.A. Bolkhe prodhe 10. Dr. U.B. Sangalkars

Page Ref DHAM Subject (1); Confirmation of minutes of la meeting Resolution (1) > All the subjects discussed in a meeting put before the meeting & principal had tagreested to accept and see the proce of last meeting and accept changes dowing t Corona Pandernic Proposed :- Dr. J. D. Wadate Secondes: - Prof. P. P. Deshoulth Resolution accepted by all emalmously Subject (2)! Conduction of Internal/ Exter (T+P) examination (SEMI, IIIV Resolution (2): All the comittee members de the Schodele for the conduction of internal external examination as per university calender and also told all HOD's to acco time to time changes deoring Corona Panto The resolution acapted by all Hoo's uncein Subject (3)! - Propognation of Internal as per university (Appendix \_ V.) Scheduled Tuesdist Notes

Date Resolution (3) All the contitee members decide the schedule of proparation of internal marks as per university scholable (Append This resolution accepted by all: Subject (4): Schedule confirmation for displaying internal marks on motice board student waterp group due to comapone Resolution (4): > Examination Committee mous decided the schodule of display of intern marches an notice board tradents boatsup a and all are ready to accept changes dessing Corona Pandemic. The resolution accepted by all Haus unaimously. Subject (5) => Gilving Information to related to governes to Examination do related Glorevene Comottee. Relatetion (5): The chalman & all Committee members addice to all HODS to convey makeges about examination related goieveless to respondive Comittee Resolution accepted by all HODS unions and given information to compressible comittees and comittee strated action.