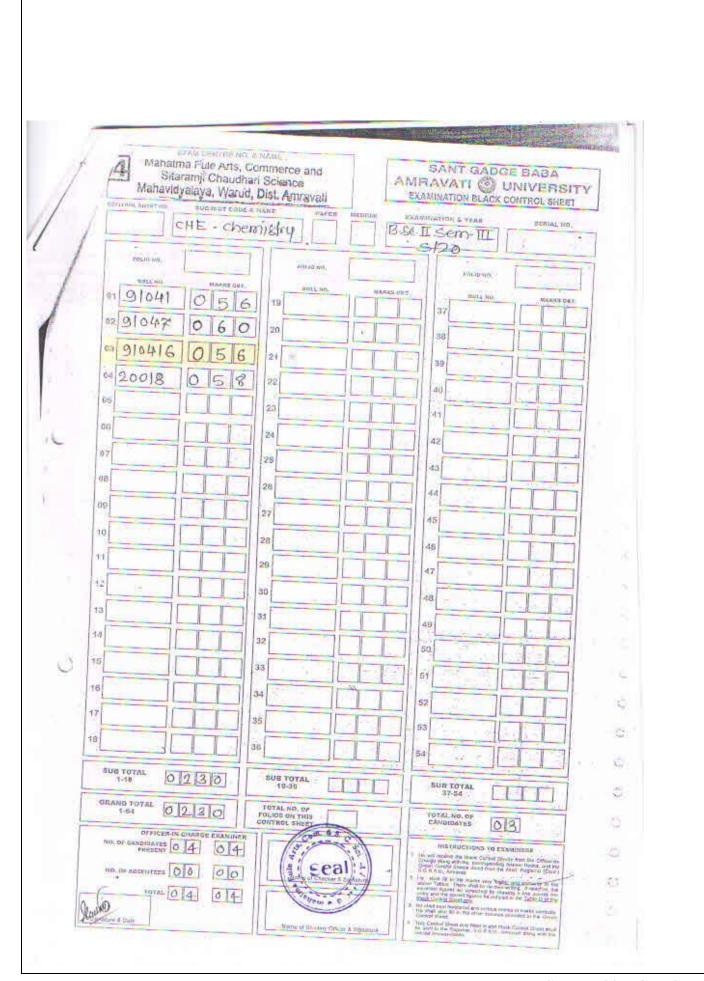

जावक क्र. मफुम 1968/२०२१

Later and the second second second second

प्रती, मा. संचालक परीक्षा व मूल्यमापन मंडळ संत गाडगे बाबा अमरावृती विद्यापीठ

कॉलेज कोड - १०४

विषय:- हर्शल राविन्द्रपंत साबळे बी. एस्सी भाग २ सत्र ३ रोल नंबर ९१०४१६ उन्हाळी २०२१ Chemistry लेखी विषयाचे गुण आपणाकडे पाठवीत आहे

महोदय,

अमरावती

वरील विषयाला अनुसरून आपणास कळविण्यात येत आहे की, महाविद्यालयातील माजी विद्यार्थी हर्शल राविन्द्रपंत साबळे बी. एस्सी भाग २ सत्र ३ रोल नंबर ९१०४१६ उन्हाळी २०२१ Chemistry लेखी विषयाचे गुण ५६ आपणाकडे आहे तरी योग्य ती कार्यवाही करून गुणपत्रिका तयार करून देण्यात यावी हि विनंती.