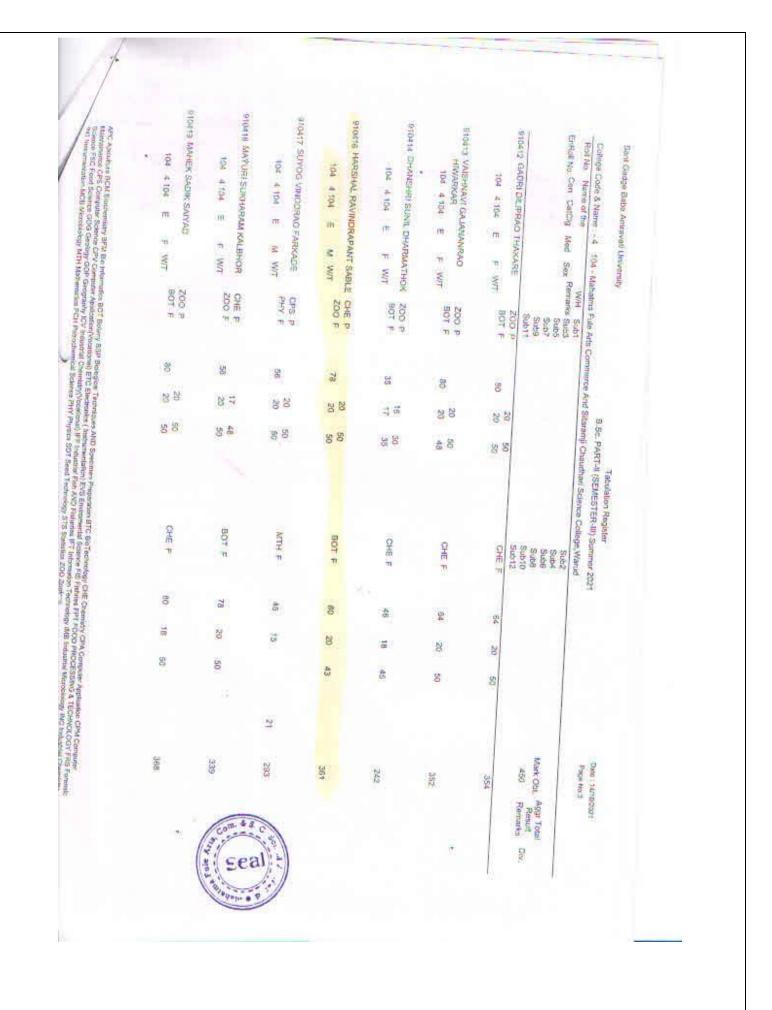

प्रती, मा. संचालक परीक्षा व मूल्यमापन मंडळ संत गाडगे साबा अमरावती विद्यापीठ अमरावती

कॉलेज कोड - १०४

विषय:- कु महेक सय्यद सादिक बी. एस्सी भाग २ सब ३ रोल नंबर ९१०४१९ उन्हाळी २०२१ Zoology लेखी विषयात गैरहजर दाखविण्यात अल्यावावत.

महोदय.

वरील विषयाला अनुसरून आपणास कळविण्यात येत आहे की, महाविद्यालयातील माजी विद्यार्थींनी कु महेक संस्थद सार्विक बी. एस्सी भाग २ सत्र ३ रोल नंबर उन्हाळी २०२१ Zoology लेखी विषयात गैरहजर दाखविण्यात आले आहे . लेखी गुण Zoology ५८ आहे तरी योग्य ती कार्यवाही करून गुणपत्रिका तयार करून देण्यात यावी हि विनंती.

जावक क्र. मफुम 1968/२०२१

Later and the second second second second

प्रती, मा. संचालक परीक्षा व मूल्यमापन मंडळ संत गाडगे बाबा अमरावृती विद्यापीठ

कॉलेज कोड - १०४

विषय:- हर्शल राविन्द्रपंत साबळे बी. एस्सी भाग २ सत्र ३ रोल नंबर ९१०४१६ उन्हाळी २०२१ Chemistry लेखी विषयाचे गुण आपणाकडे पाठवीत आहे

महोदय,

अमरावती

वरील विषयाला अनुसरून आपणास कळविण्यात येत आहे की, महाविद्यालयातील माजी विद्यार्थी हर्शल राविन्द्रपंत साबळे बी. एस्सी भाग २ सत्र ३ रोल नंबर ९१०४१६ उन्हाळी २०२१ Chemistry लेखी विषयाचे गुण ५६ आपणाकडे आहे तरी योग्य ती कार्यवाही करून गुणपत्रिका तयार करून देण्यात यावी हि विनंती.