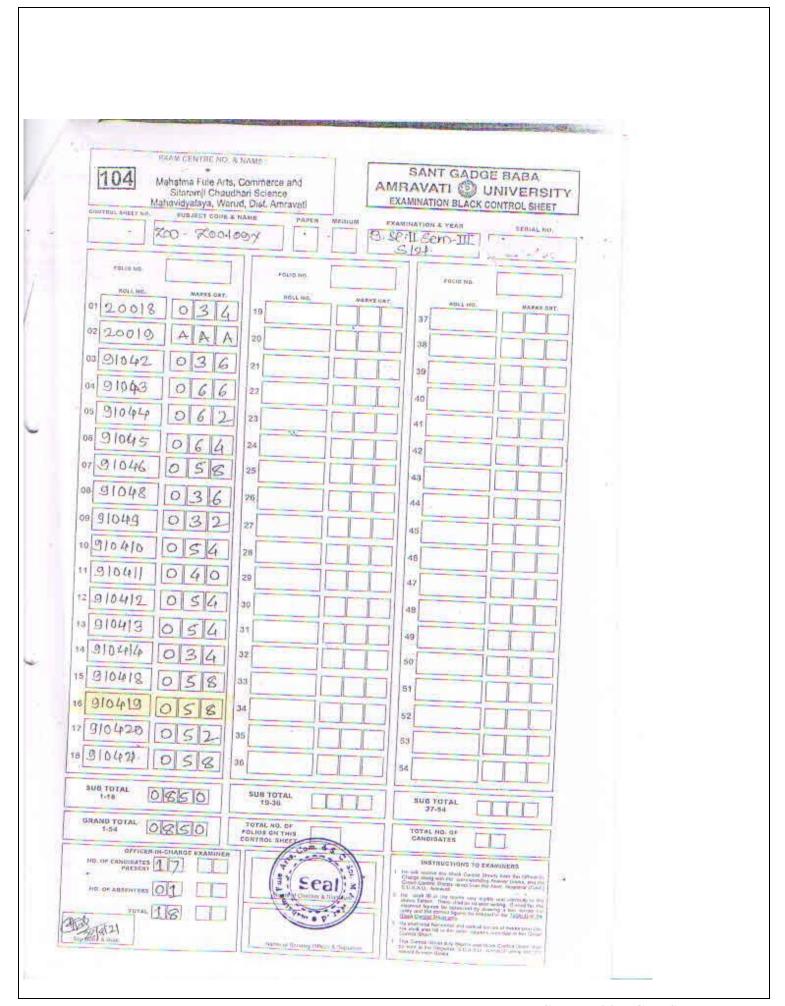

प्रती, मा. संचालक परीक्षा व मूल्यमापन मंडळ संत गाडगे साबा अमरावती विद्यापीठ अमरावती

कॉलेज कोड - १०४

विषय:- कु महेक सय्यद सादिक बी. एस्सी भाग २ सब ३ रोल नंबर ९१०४१९ उन्हाळी २०२१ Zoology लेखी विषयात गैरहजर दाखविण्यात अल्यावावत.

महोदय.

वरील विषयाला अनुसरून आपणास कळविण्यात येत आहे की, महाविद्यालयातील माजी विद्यार्थींनी कु महेक संस्थद सार्विक बी. एस्सी भाग २ सत्र ३ रोल नंबर उन्हाळी २०२१ Zoology लेखी विषयात गैरहजर दाखविण्यात आले आहे . लेखी गुण Zoology ५८ आहे तरी योग्य ती कार्यवाही करून गुणपत्रिका तयार करून देण्यात यावी हि विनंती.

सह पत्र :-

- १. कंट्रोल शीट Zoology
- २. हिवाळी २०२० गुणपत्रिका प्रत

प्राचार्य महात्मा फुले कला, वणिज्य व सीतारामजी चौधरी विज्ञान महा.,वरुड्ड

शी शिवाजी शिक्षण संस्था, अमरावती द्वारा संचातित,

महात्मा फुले कला, वाधिज्य व सीतासमजी चौधरी विद्धान महाविधानस, वराड, ता. वराड, जि. अमरावती-४४४९०६.