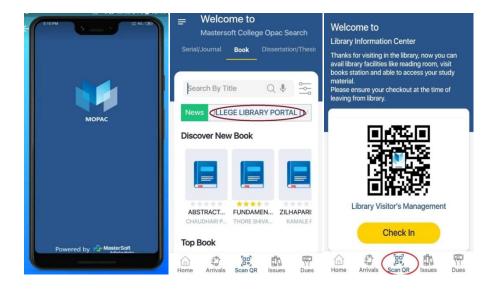

**Management System (ILMS)** 

**M-OPAC:** The library has developed the database of its own collection through the library software. Library is fully computerized with barcode-based issue-and return process, online public access catalogue (M-OPAC) facility is made available on the mobile apps in the central library. M-OPAC which is used students and faculty member for search of books by Title, Author, Subject name etc.

### You can download Library -MOPAC App from Google play store

#### **Library Visitors Management**

Scan Library QR Code through M-OPAC App to check in and checkout in to the Library Information Centre and mark your attendance/visit in library to get benefits of Library print resources and e-resources on MFM Library Portal.