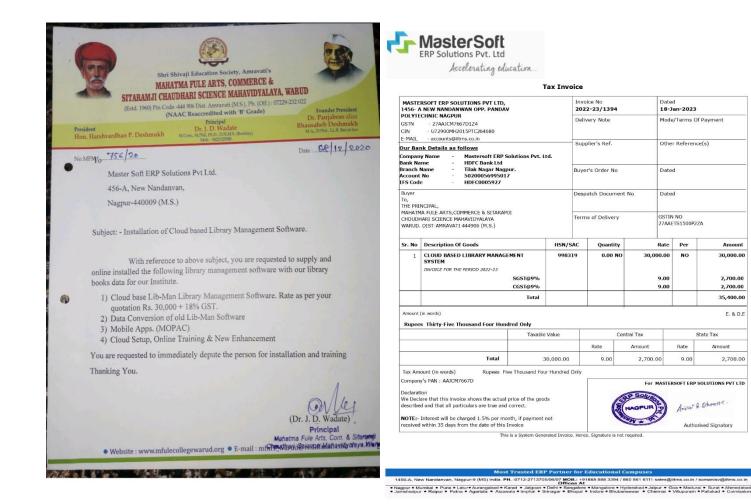

**Library Automation:** All the active book collection is update in the library software database and the online public access catalogue (M-OPAC) is available for students and faculty members. The issue and return of book have been activated in the library software.