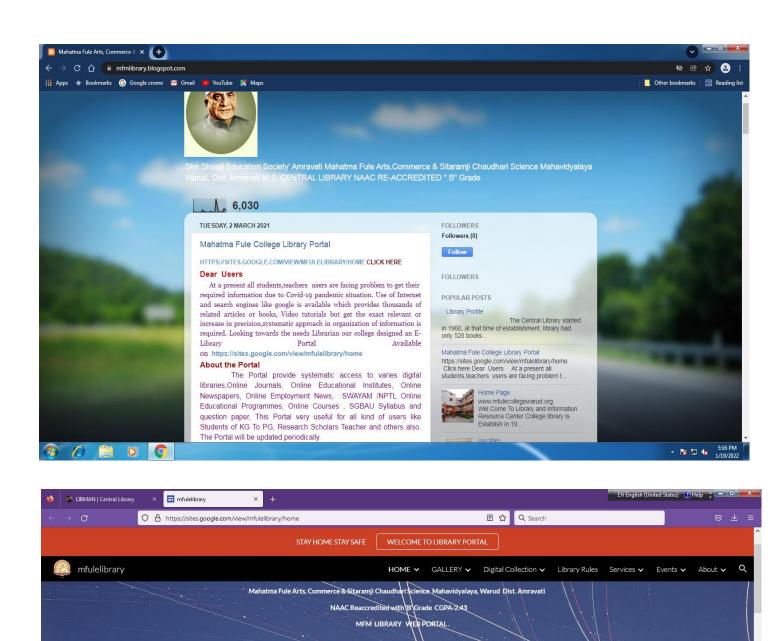

## **E-Services provided by the Library**

- ◆ SMS & E-mail service and QR Code
- Communication through What's App Group & Google Form of all Students.
- Accessing information on MFM Library web portal. http://www.sites.google.com/view/mfulelibrary/home
- Accessing information on MFM Library web blog.

http:// www.mfmlibrary.blogspot.in / QR Code.

- Accessing e-books on Inflibnet /N-list and suggestion for registering NDL for e-books access.
- ◆ Anti plagiarism open source software provide on Library Portal.

Link Address: - https://mfmlibrary.blogspot.com/ and https://sites.google.com/view/mfulelibrary/home