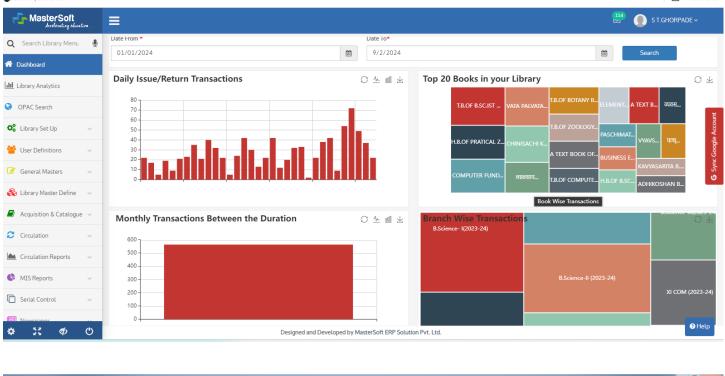

**Management System (ILMS)** 

**M-OPAC:** The library has developed the database of its own collection through the library software. Library is fully computerized with barcode-based issue-and return process, online public access catalogue (M-OPAC) facility is made available on the mobile apps in the central library. M-OPAC which is used students and faculty member for search of books by Title, Author, Subject name etc.

**Library Automation:** All the active book collection is update in the library software database and the online public access catalogue (M-OPAC) is available for students and faculty members. The issue and return of book have been activated in the library software.