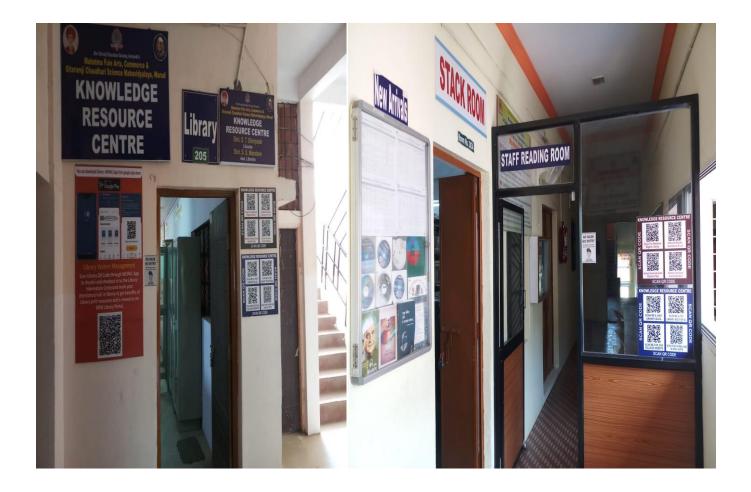

The college has central library building. Library has a huge collection of Text books, Reference books and others books with foreign, peer-reviewed journals and bound volumes of journals. The reading room is well furnished to accommodate 75 students at a time and provides conductive environment for study. A visitor record is maintained for students and faculty members, New Arrivals of books and journals are displayed on rack. The library has under closed circuit television (CCTV) surveillance Cameras.

# Accessing information scanning through QR Code

#### **Library Visitors Management**

Scan Library QR Code through M-OPAC App to check in and checkout in to the Library Information Centre and mark your attendance/visit in library to get benefits of Library print resources and e-resources on MFM Library Portal.