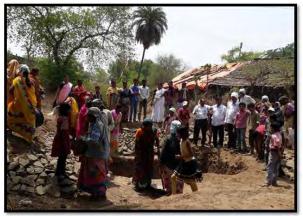

लक्ष्मण सदापुरे बाबलेश गडलिंग

.....विशेष राडकार्थ डॉ. डी. व्ही. अलकरे कार ब्हाल क्रमेलांग्रज्य कार्य (स्वरू न स्वर्थनार क्रमेलरी न क्य

≻Most of the Alumini actively participated in Shramdan with "Pani Foundation" at regional level.