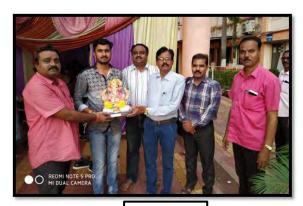

Khadka

Amdapur

Amdapur

➢ Organisation of Guest Lecture of our Alumni Chaitanya 4 Malode through Career Counseling and Placement cell on 06/08/2018

Mahatma Fule Mahavidyalaya Warud, Alumni Association have been organised Eco-friendly Ganesha Stall in collaboration with the Botany Department of Mahatma Fule Mahavidyalaya Warud, to avoid Plaster of Paris pollution. In this activity Ganesha murti prepare from clay of Shadu. Eco-friendly Ganesha murti maker is our alumni and the maximum purchaser of Ganesha were our alumni.

2017-18

2018-19

2018-19

5

2019-20

2019-20

Mahatma Fule Mahavidyalaya Warud, Alumni Association have been organised Eco-friendly Ganesha Stall in collaboration with the Botany Department of Mahatma Fule Mahavidyalaya Warud, and Wild Life and Environment Conservation Society, Amravati. In this activity Ganesha murti prepare from clay of Shadu to avoid Plaster of Paris pollution. Eco-friendly Ganesha Stall(2019-20) was the 3<sup>rd</sup> year in our college.