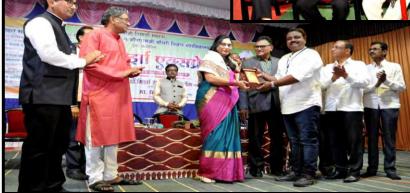

2019-20

Alumni meet have been organised on dated 26/12/2018 on the occasion of 120<sup>th</sup> Birth Anniversary of our founder President of Shri Shivaji Education Society Amravati, Dr. Panjabrao Deshmukh. Our Alumni Adv. Dhanraj Wanjari, Rtd. Asst. Commissioner of Police, Mumbai was the Chief-Guest and Dr.Vijay J. Thakare, Deputy Director, Forensic Laboratory, Nagpur was the Chairman of Programme and Mr. Vikram N. Thakare, Sabhapati, Panchayat Samitee ,Warud was also on dais.

7

करने की आटत लगती है जीवन में चाहे कितने भी खडे पद पर चले जाएं महाविद्यालय की याद कायम रहती है. बचपन के मित्रों का साथ जिंदगी में अमर रहता है.

तपल्नहरा

महाविद्यालयीन जीवन में ऐसे अनेक अवसर आते हैं जो सही अर्थों में जीवन के लिए अनमोल साबित होते हैं. उक्त प्रतिपादन मुंबई के पूर्व सहायक पुलिस आयुक्त एड. धनराज वंजारी ने शिक्षा महर्षि डॉ.पंजाबराव देशमुख की 120वीं जयंती उत्सव के

वरुड- डॉ. पंजाबराव देशमख जयंती कार्यक्रम को संबोधित करते एड. धनराज वंजारी तथा मंच पर मौजूद अन्य अतिथिगण. पर आयोजित पूर्व विज्ञान महाविद्यालय में शिक्षा ने कार्यक्रम की अध्यक्षता की. विद्यार्थी सम्मेलन में किया. एड. महपिं डॉ. पंजाबराव देशमुख को प्रमुख अतिथि के रूप में बंजारी ने कहा कि मीडिया और 120वीं जयंती उत्सव का सोशल मीडिया से होने चाले आयोजन किया जा रहा है. इस दुष्परिणामों के प्रति विद्यार्थियों को

सतर्क रहना चाहिए, श्री शिवाजी शिक्षण संस्था अमरावती द्वारा संचालित महात्मा फुले कला, वाणिज्य और सीताराम चौधरी किया. नागपुर के डॉ. विजय ठाकरे

उपलक्ष्य पर पूर्व विद्यार्थियां का सम्मेलन भी आयोजित किया गया. सम्मेलन का उद्घाटन पंचायत समिति सभापति विक्रम ठाकरे ने

亲

सचिव

महाविद्यालय के प्राचार्य डॉ. किरण पवार, पूर्व विद्यार्थी संगठन A. 31. राजेश गणोर कर, जयंती उत्सव समिति के सदस्य प्रा. डॉ. चंदू पाखरे, प्रा.

उपस्थित थे, प्रास्ताविक भाषण करते हुए प्राचार्य डॉ. वड़ते ने पूर्व विद्यार्थियां से महाविद्यालय के जयवंत चडते, विभाग प्रमुख प्रा. विकास के लिए आगे आने का आहान किया. विक्रम ठाकरे, विजय ठाकरे ने भी इस मौके पर अपने विचार व्यक्त किए, कार्यक्रम का संचालन प्रा. डॉ माया आंडे. विनोद तेलमोरे आदि मान्यवर अतिथियों का परिचय प्रा. डॉ.

ओमराज देशमख तथा आभार प्रदर्शन प्रा. डॉ. राजेश गणोरकर ने किया. इस मौके पर गांव के मान्यवर आजीवन सदस्य, इलाके के नागरिक, कॉलेज के पूर्व विद्यार्थी. वरिष्ठ य कनिष्ठ महाविद्यालय के विद्यार्थी, शिक्षक व शिक्षकेतर कर्मचारी बड़ी संख्या में उपस्थित थे.