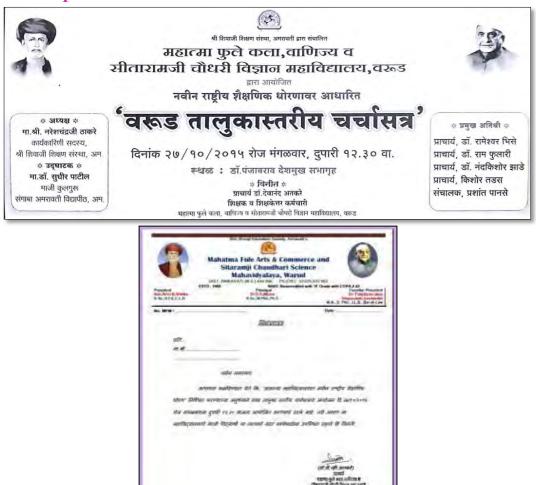

## Mahatma Fule Mahavidyalaya Alumni Association,Warud. Reg.No. MH./675/11/AMT.

Alumni Teachers, Advocates, Principals, Businessmen participated in Taluka level Workshop on "New National Education Policy" on dated 27-10-2015 at Dr. Panjabrao Deshmukh auditorium hall of Mahatma Fule Arts ,Commerce and Sitaramji Chaudhari Science Mahavidyalaya, Warud. Alumni of Mahatma Fule Mahvidyalaya Pricipal, Kishor Tadas and Prashant Panase was the Chief-Guest for the workshop.