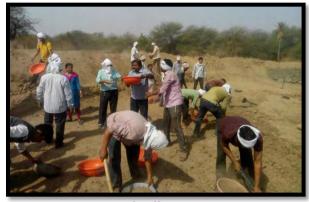

लक्ष्मण सदापुरे बाबलेश गडलिंग

.....विशेष राडकार्थ डॉ. डी. व्ही. अलकरे कार ब्हाल क्रमेलांग्रज्य कार्य (स्वरू न स्वर्थनार क्रमेलरी न क्य

≻Most of the Alumini actively participated in Shramdan with "Pani Foundation" at regional level.