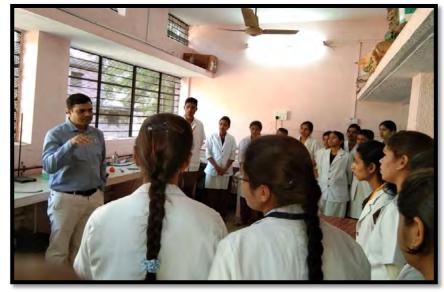

Delivering a Hands on practice about Safety and security in laboratory by our Alumni Dr.Pradip Tekade, J.B.Science College, Wardha. Which helps the student s in their life such as working in different companies.