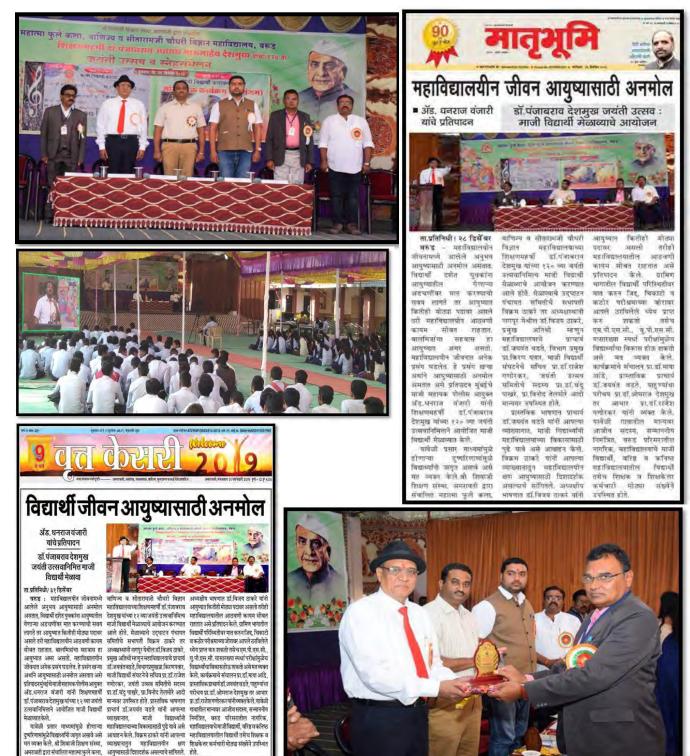

2019-20

Alumni meet have been organised on dated 26/12/2018 on the occasion of 120<sup>th</sup> Birth Anniversary of our founder President of Shri Shivaji Education Society Amravati, Dr. Panjabrao Deshmukh. Our Alumni Adv. Dhanraj Wanjari, Rtd. Asst. Commissioner of Police, Mumbai was the Chief-Guest and Dr.Vijay J. Thakare, Deputy Director, Forensic Laboratory, Nagpur was the Chairman of Programme and Mr. Vikram N. Thakare, Sabhapati, Panchayat Samitee ,Warud was also on dais.

7

करने की आटत लगती है जीवन में चाहे कितने भी खडे पद पर चले जाएं महाविद्यालय की याद कायम रहती है. बचपन के मित्रों का साथ जिंदगी में अमर रहता है.

तपल्नहरा

महाविद्यालयीन जीवन में ऐसे अनेक अवसर आते हैं जो सही अर्थों में जीवन के लिए अनमोल साबित होते हैं. उक्त प्रतिपादन मुंबई के पूर्व सहायक पुलिस आयुक्त एड. धनराज वंजारी ने शिक्षा महर्षि डॉ.पंजाबराव देशमुख की 120वीं जयंती उत्सव के

वरुड- डॉ. पंजाबराव देशमख जयंती कार्यक्रम को संबोधित करते एड. धनराज वंजारी तथा मंच पर मौजूद अन्य अतिथिगण. पर आयोजित पूर्व विज्ञान महाविद्यालय में शिक्षा ने कार्यक्रम की अध्यक्षता की. विद्यार्थी सम्मेलन में किया. एड. महपिं डॉ. पंजाबराव देशमुख को प्रमुख अतिथि के रूप में बंजारी ने कहा कि मीडिया और 120वीं जयंती उत्सव का सोशल मीडिया से होने चाले आयोजन किया जा रहा है. इस दुष्परिणामों के प्रति विद्यार्थियों को

सतर्क रहना चाहिए, श्री शिवाजी शिक्षण संस्था अमरावती द्वारा संचालित महात्मा फुले कला, वाणिज्य और सीताराम चौधरी किया. नागपुर के डॉ. विजय ठाकरे

उपलक्ष्य पर पूर्व विद्यार्थियां का सम्मेलन भी आयोजित किया गया. सम्मेलन का उद्घाटन पंचायत समिति सभापति विक्रम ठाकरे ने

亲

सचिव

महाविद्यालय के प्राचार्य डॉ. किरण पवार, पूर्व विद्यार्थी संगठन A. 31. राजेश गणोर कर, जयंती उत्सव समिति के सदस्य प्रा. डॉ. चंदू पाखरे, प्रा.

उपस्थित थे, प्रास्ताविक भाषण करते हुए प्राचार्य डॉ. वड़ते ने पूर्व विद्यार्थियां से महाविद्यालय के जयवंत चडते, विभाग प्रमुख प्रा. विकास के लिए आगे आने का आहान किया. विक्रम ठाकरे, विजय ठाकरे ने भी इस मौके पर अपने विचार व्यक्त किए, कार्यक्रम का संचालन प्रा. डॉ माया आंडे. विनोद तेलमोरे आदि मान्यवर अतिथियों का परिचय प्रा. डॉ.

ओमराज देशमख तथा आभार प्रदर्शन प्रा. डॉ. राजेश गणोरकर ने किया. इस मौके पर गांव के मान्यवर आजीवन सदस्य, इलाके के नागरिक, कॉलेज के पूर्व विद्यार्थी. वरिष्ठ य कनिष्ठ महाविद्यालय के विद्यार्थी, शिक्षक व शिक्षकेतर कर्मचारी बड़ी संख्या में उपस्थित थे.