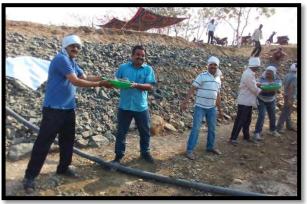

लक्ष्मण सदापुरे बाबलेश गडलिंग

.....विशेष राडकार्थ डॉ. डी. व्ही. अलकरे कार ब्हाल क्रमेलांग्रज्य कार्य (स्वरू न स्वर्थनार क्रमेलरी न क्य

≻Most of the Alumini actively participated in Shramdan with "Pani Foundation" at regional level.