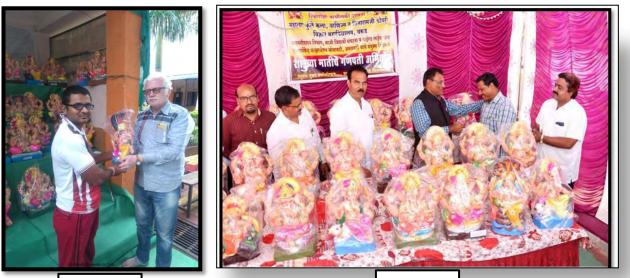

Khadka

Amdapur

Amdapur

➢ Organisation of Guest Lecture of our Alumni Chaitanya 4 Malode through Career Counseling and Placement cell on 06/08/2018

Mahatma Fule Mahavidyalaya Warud, Alumni Association have been organised Eco-friendly Ganesha Stall in collaboration with the Botany Department of Mahatma Fule Mahavidyalaya Warud, to avoid Plaster of Paris pollution. In this activity Ganesha murti prepare from clay of Shadu. Eco-friendly Ganesha murti maker is our alumni and the maximum purchaser of Ganesha were our alumni.

2017-18

2018-19

2018-19

5

2019-20

2019-20

Mahatma Fule Mahavidyalaya Warud, Alumni Association have been organised Eco-friendly Ganesha Stall in collaboration with the Botany Department of Mahatma Fule Mahavidyalaya Warud, and Wild Life and Environment Conservation Society, Amravati. In this activity Ganesha murti prepare from clay of Shadu to avoid Plaster of Paris pollution. Eco-friendly Ganesha Stall(2019-20) was the 3<sup>rd</sup> year in our college.