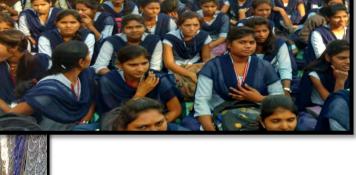

2019-20

Alumni meet have been organised on dated 26/12/2018 on the occasion of 120<sup>th</sup> Birth Anniversary of our founder President of Shri Shivaji Education Society Amravati, Dr. Panjabrao Deshmukh. Our Alumni Adv. Dhanraj Wanjari, Rtd. Asst. Commissioner of Police, Mumbai was the Chief-Guest and Dr.Vijay J. Thakare, Deputy Director, Forensic Laboratory, Nagpur was the Chairman of Programme and Mr. Vikram N. Thakare, Sabhapati, Panchayat Samitee ,Warud was also on dais.

7

करने की आटत लगती है जीवन में चाहे कितने भी खडे पद पर चले जाएं महाविद्यालय की याद कायम रहती है. बचपन के मित्रों का साथ जिंदगी में अमर रहता है.

तपल्नहरा

महाविद्यालयीन जीवन में ऐसे अनेक अवसर आते हैं जो सही अर्थों में जीवन के लिए अनमोल साबित होते हैं. उक्त प्रतिपादन मुंबई के पूर्व सहायक पुलिस आयुक्त एड. धनराज वंजारी ने शिक्षा महर्षि डॉ.पंजाबराव देशमुख की 120वीं जयंती उत्सव के

वरुड- डॉ. पंजाबराव देशमख जयंती कार्यक्रम को संबोधित करते एड. धनराज वंजारी तथा मंच पर मौजूद अन्य अतिथिगण. पर आयोजित पूर्व विज्ञान महाविद्यालय में शिक्षा ने कार्यक्रम की अध्यक्षता की. विद्यार्थी सम्मेलन में किया. एड. महपिं डॉ. पंजाबराव देशमुख को प्रमुख अतिथि के रूप में बंजारी ने कहा कि मीडिया और 120वीं जयंती उत्सव का सोशल मीडिया से होने चाले आयोजन किया जा रहा है. इस दुष्परिणामों के प्रति विद्यार्थियों को