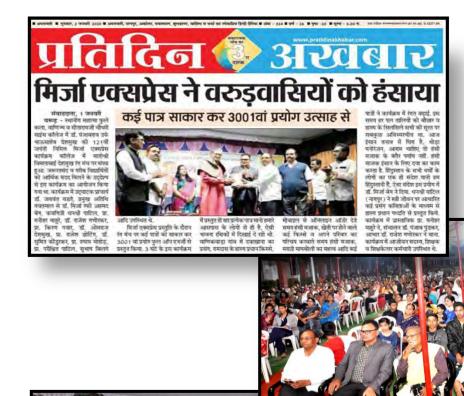

## "MIRZA EXPRESS" A Charity show organized by Mahatma Fule Mahavidyalaya Alumni Association, Warud.

Alumni association of Mahatma Fule Mahavidyalaya, Warud successfully has organized "Mirza Express" program at Matoshri Vimlabai Deshmukh Cultural Hall of our the collehe on eve of celebration of 121st birth Anniversary of Dr. Panjabrao Alias Bhausaheb Deshmukh. This program was basically a charity show organized to raise funds to provide financial and other facilities to brilliant and economically poor students of this college. The program was organized on 25th December 2019 and the program started at 7.00pm.The program was inaugurated at the hands of Dr. J. D. Wadate, Hon'ble Principal of the college.

Famous Comedian-Poet-Author Dr.Mirza Rafi Ahmad Baig was invited on the occasion .Dr Mirza Baig has been a famous personality in various programs on Zee TV and E TV etc.He was the Chief Guest of the Inaugural function. Another famous Poet and Alumni of our college Mrs. Dhanashri Patil was invited as Guest of Honor for the function.

President of Alumni Association Prof.M.A.Mahure, Vice – President Prof.K.V.Pawar, Secreatory Dr.R.P.Ganorkar, Treasurer Dr.S.R.Kondulkar ,NAAC Coordinator Dr.O.S.Deshmukh, Prof.P.R.Pundkar, Mr..R.R.Zoting, Mr.Shyam Mohod and Mr.Subhash Bilgaye was present on this occasion.The Comedian Dr. Mirza Baig and his Co-Star Dr.Dhanashri Patil have entertained the audience with full energy and enthusiasm .They humorously narrated various stories and poetry to entertain the audience. Funds for this Charity show was raised by distributing Charity show donation receipts to various stakeholders of this college. For this purpose alumni of this college and faculty members have put their efforts. Approximately 800 people attended the show which was grand success.