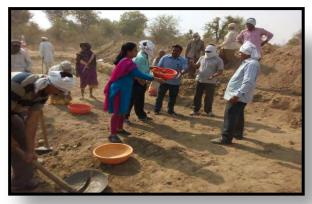

लक्ष्मण सदापुरे बाबलेश गडलिंग

.....विशेष राडकार्थ डॉ. डी. व्ही. अलकरे कार ब्हाल क्रमेलांग्रज्य कार्य (स्वरू न स्वर्थनार क्रमेलरी न क्य

≻Most of the Alumini actively participated in Shramdan with "Pani Foundation" at regional level.