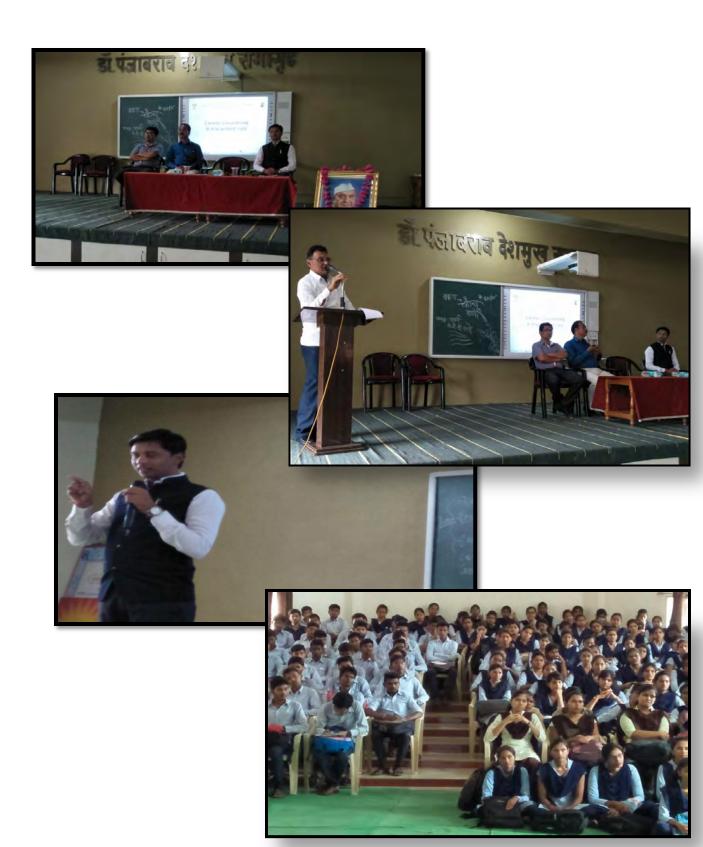

Delivering a Hands on practice about Safety and security in laboratory by our Alumni Dr.Pradip Tekade, J.B.Science College, Wardha. Which helps the student s in their life such as working in different companies.