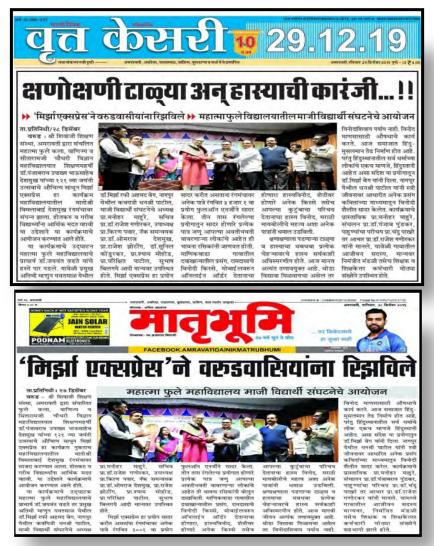

## "MIRZA EXPRESS" A Charity show organized by Mahatma Fule Mahavidyalaya Alumni Association, Warud.

Alumni association of Mahatma Fule Mahavidyalaya, Warud successfully has organized "Mirza Express" program at Matoshri Vimlabai Deshmukh Cultural Hall of our the collehe on eve of celebration of 121st birth Anniversary of Dr. Panjabrao Alias Bhausaheb Deshmukh. This program was basically a charity show organized to raise funds to provide financial and other facilities to brilliant and economically poor students of this college. The program was organized on 25th December 2019 and the program started at 7.00pm.The program was inaugurated at the hands of Dr. J. D. Wadate, Hon'ble Principal of the college.

Famous Comedian-Poet-Author Dr.Mirza Rafi Ahmad Baig was invited on the occasion .Dr Mirza Baig has been a famous personality in various programs on Zee TV and E TV etc.He was the Chief Guest of the Inaugural function. Another famous Poet and Alumni of our college Mrs. Dhanashri Patil was invited as Guest of Honor for the function.

President of Alumni Association Prof.M.A.Mahure, Vice – President Prof.K.V.Pawar, Secreatory Dr.R.P.Ganorkar, Treasurer Dr.S.R.Kondulkar ,NAAC Coordinator Dr.O.S.Deshmukh, Prof.P.R.Pundkar, Mr..R.R.Zoting, Mr.Shyam Mohod and Mr.Subhash Bilgaye was present on this occasion.The Comedian Dr. Mirza Baig and his Co-Star Dr.Dhanashri Patil have entertained the audience with full energy and enthusiasm .They humorously narrated various stories and poetry to entertain the audience. Funds for this Charity show was raised by distributing Charity show donation receipts to various stakeholders of this college. For this purpose alumni of this college and faculty members have put their efforts. Approximately 800 people attended the show which was grand success.