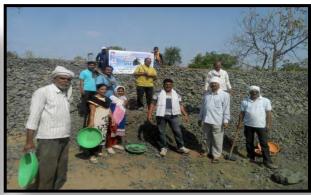

लक्ष्मण सदापुरे बाबलेश गडलिंग

.....विशेष राडकार्थ डॉ. डी. व्ही. अलकरे कार ब्हाल क्रमेलांग्रज्य कार्य (स्वरू न स्वर्थनार क्रमेलरी न क्य

≻Most of the Alumini actively participated in Shramdan with "Pani Foundation" at regional level.