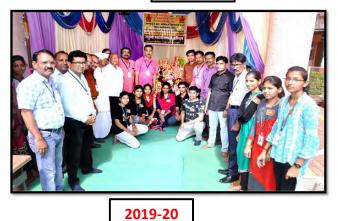

2019-20

Alumni meet have been organised on dated 26/12/2018 on the occasion of 120<sup>th</sup> Birth Anniversary of our founder President of Shri Shivaji Education Society Amravati, Dr. Panjabrao Deshmukh. Our Alumni Adv. Dhanraj Wanjari, Rtd. Asst. Commissioner of Police, Mumbai was the Chief-Guest and Dr.Vijay J. Thakare, Deputy Director, Forensic Laboratory, Nagpur was the Chairman of Programme and Mr. Vikram N. Thakare, Sabhapati, Panchayat Samitee ,Warud was also on dais.