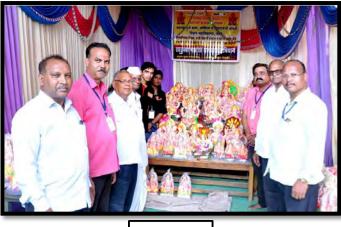

2017-18

2018-19

2018-19

5

2019-20

2019-20

Mahatma Fule Mahavidyalaya Warud, Alumni Association have been organised Eco-friendly Ganesha Stall in collaboration with the Botany Department of Mahatma Fule Mahavidyalaya Warud, and Wild Life and Environment Conservation Society, Amravati. In this activity Ganesha murti prepare from clay of Shadu to avoid Plaster of Paris pollution. Eco-friendly Ganesha Stall(2019-20) was the 3<sup>rd</sup> year in our college.

| 100            | महात्मा फुले क                                                                                                                                                                                             | ला, वाणिज्य व 🛛 👧 🤘                                                                                       |  |
|----------------|------------------------------------------------------------------------------------------------------------------------------------------------------------------------------------------------------------|-----------------------------------------------------------------------------------------------------------|--|
| -              | सीतारामजी चौधरी विइ                                                                                                                                                                                        | ज्ञान महाविद्यालय, वरूड 🌋                                                                                 |  |
| वर्ष           |                                                                                                                                                                                                            | गपणती अभियात                                                                                              |  |
| जाताः जा       | तीचे बाणपती तमवा ति                                                                                                                                                                                        | तसर्गाशी बांधीलकी दाखवा !                                                                                 |  |
|                |                                                                                                                                                                                                            | ल्ड लाईफ ॲन्ड एन्व्हायरमेंट कन्झरवेशन सोसायटी अमरावती                                                     |  |
| ांच्या संयुक्त |                                                                                                                                                                                                            |                                                                                                           |  |
| भार            | तीय संस्कृतीमधील जवळपास सर्वच जण व उ                                                                                                                                                                       | त्सवामध्ये पर्यावरण संवर्धनाची व निसर्ग पुजनाची संकल्पना                                                  |  |
|                |                                                                                                                                                                                                            | यान मोठ्या प्रमाणात प्रदुषण होत असल्याचे चित्र सर्वत्र दिसते.                                             |  |
| गणेशोत्सवाद    | रम्यान गणेश मुर्तीपासुनच ह्याची सुरुवात होत                                                                                                                                                                | असते. शास्त्रामध्ये (मृण्मय) मातीच्या गणपती मुर्तीलाच महत्व                                               |  |
|                |                                                                                                                                                                                                            | । सोप्या म्हणून प्लॅस्टर ऑफ पॅरिसच्या व रासायनिक रंगांनी                                                  |  |
|                | त्यांचा सर्रास वापर होतो आहे.<br>प्रत्यांचे विर्वाचन प्रशेषप्रणणे जन्मक विनीम किंत                                                                                                                         | ा नद्यांमध्ये केले जाते व मोठ्या प्रमाणात जल प्रदर्षित होते.                                              |  |
|                |                                                                                                                                                                                                            | । नद्यामध्य कल जात व माठ्या प्रमाणात जल प्रदुषित हात.<br>टन न होणाऱ्या घातक वस्तू तचे जलप्रदृषण होत असते. |  |
|                |                                                                                                                                                                                                            | सव साजरा करण्याच्या दृष्टीने जनजागृती अभियान हाती घेतले                                                   |  |
|                |                                                                                                                                                                                                            | श मूर्ती उपलब्ध करून देत आहे. व ह्या उपक्रमास वरूडकरांचा                                                  |  |
|                |                                                                                                                                                                                                            | वनस्पतीशास्त्र विभागाच्या वतीने मातीच्या गणेश मुर्ती महात्मा                                              |  |
|                |                                                                                                                                                                                                            | य, वरूड स्टॉलवर दि.३१ ऑगस्ट व १ सप्टेंबर २०१९ शनिवार व                                                    |  |
|                | ान उपलब्ध करून देण्यात येणार आहे.                                                                                                                                                                          |                                                                                                           |  |
| * उत्स         | उत्सवादरम्यान गोळा होणारे निर्माल्य पाण्यातच विसर्जीत व्हायला हवे ही सर्वसाधारण मानसिकता बदलवून पाणी                                                                                                       |                                                                                                           |  |
|                | बेत न करता त्याचे सेंद्रिय खत तयार करता येऊ ध                                                                                                                                                              |                                                                                                           |  |
|                | गणेशमुर्त्या कुठल्याही तलाव किंवा विहीरीत न टाकता त्या नगरपरिषदेने नेमून दिलेल्या जलाशयातच विसर्जीत                                                                                                        |                                                                                                           |  |
|                | व्यात घरची लहान मुर्ती घरच्या घरी तात्पुरत्या टा                                                                                                                                                           |                                                                                                           |  |
|                | ला अपायकारक केमिकल्सयुक्त कुंकु न वापरता ह                                                                                                                                                                 | ळदीचा परंपरागत कुंकुचा आग्रह धरावा.                                                                       |  |
|                | यादाखल स्टॉलवर ते कुंकु उपलब्ध असेल.                                                                                                                                                                       |                                                                                                           |  |
|                |                                                                                                                                                                                                            | तरण्यासंबंधात काही मार्गदर्शक तत्वे आखून दिली आहेत                                                        |  |
|                | त्यामुळे मोठ्या आकाराच्या व प्लॅस्टरच्या मुर्ती तयार करणे व वापरावर बंधने आली आहेत.<br>बाजारातून गणेश मुर्ती घेतांना मातीच्याच मुर्तीचा आग्रह धरा व घेण्यापूर्वी मुर्ती मातीचीच आहे याची खात्री करून घ्या. |                                                                                                           |  |
| ধ ৰাজ          | ारातून गणेश मुती घताना मातीच्याच मुतीचा आग्न                                                                                                                                                               | ह धरा व घण्यापुर्वी मुती मातीचीच आहे याची खात्री करून घ्या.                                               |  |
|                | * संग                                                                                                                                                                                                      | <b>L</b> áb *                                                                                             |  |
|                | डॉ. जे.डी. वडते, प्राचार्य                                                                                                                                                                                 | डॉ. ओमराज देशमुख, ९४२२१२५७३८                                                                              |  |
|                | डॉ. संजय सातपुते, ८४५९२७७८४९                                                                                                                                                                               | डॉ. मंगेश बोबडे, ७६६६३८३१९३                                                                               |  |
|                | डॉ. आर.पी.गणोरकर, ९९६०८६५११७                                                                                                                                                                               | डॉ. जर्यत वडतकर, ९८२२८७५७७३                                                                               |  |
|                | डॉ. गजानन वाघ, ९८२२२०४०७०                                                                                                                                                                                  | डॉ. अंजली देशमुख, ९४२२९१६१८१                                                                              |  |
| सदर जन         | नजार्गती कार्यक्रम खालील महाविद्यालयांच्या शिक्ष                                                                                                                                                           | तकांचा व विद्यार्थ्यांचा सहभाग असतो.                                                                      |  |
| 9) औ f         | रोवाजी विज्ञान महाविद्यालय, अमरावती                                                                                                                                                                        | २) शासकिय विदर्भ ज्ञानविज्ञान संस्था, अमरावती                                                             |  |
|                | , विज्ञान व विज्ञान महा.किरणनगर अमरावती                                                                                                                                                                    | ४) ब्रिजलाल बियाणी विज्ञान, अमरावती                                                                       |  |
|                | नीय महाविद्यालय, अमरावती                                                                                                                                                                                   | ६) श्रीमती केशरबाई लाहोटी महाविद्यालय, अमरावती                                                            |  |
| ७)महात         | मा फुले महाविद्यालय, वरूड जि. अमरावती                                                                                                                                                                      | 5                                                                                                         |  |
| 000-           | प्रदुषण मुक्त गणेशीत्सव प्र                                                                                                                                                                                | ादुषण मुक्त गणेशविसर्जत                                                                                   |  |