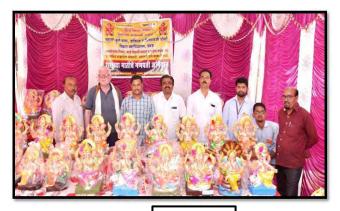

Khadka

Amdapur

Amdapur

➢ Organisation of Guest Lecture of our Alumni Chaitanya 4 Malode through Career Counseling and Placement cell on 06/08/2018

Mahatma Fule Mahavidyalaya Warud, Alumni Association have been organised Eco-friendly Ganesha Stall in collaboration with the Botany Department of Mahatma Fule Mahavidyalaya Warud, to avoid Plaster of Paris pollution. In this activity Ganesha murti prepare from clay of Shadu. Eco-friendly Ganesha murti maker is our alumni and the maximum purchaser of Ganesha were our alumni.

2017-18

2018-19

2018-19

5

2019-20

2019-20

Mahatma Fule Mahavidyalaya Warud, Alumni Association have been organised Eco-friendly Ganesha Stall in collaboration with the Botany Department of Mahatma Fule Mahavidyalaya Warud, and Wild Life and Environment Conservation Society, Amravati. In this activity Ganesha murti prepare from clay of Shadu to avoid Plaster of Paris pollution. Eco-friendly Ganesha Stall(2019-20) was the 3<sup>rd</sup> year in our college.