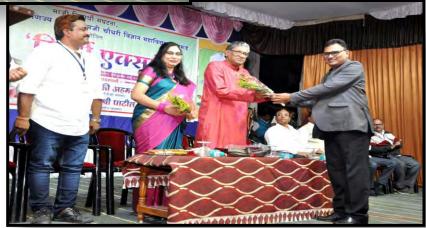

2019-20

Alumni meet have been organised on dated 26/12/2018 on the occasion of 120<sup>th</sup> Birth Anniversary of our founder President of Shri Shivaji Education Society Amravati, Dr. Panjabrao Deshmukh. Our Alumni Adv. Dhanraj Wanjari, Rtd. Asst. Commissioner of Police, Mumbai was the Chief-Guest and Dr.Vijay J. Thakare, Deputy Director, Forensic Laboratory, Nagpur was the Chairman of Programme and Mr. Vikram N. Thakare, Sabhapati, Panchayat Samitee ,Warud was also on dais.

7

करने की आटत लगती है जीवन में चाहे कितने भी खडे पद पर चले जाएं महाविद्यालय की याद कायम रहती है. बचपन के मित्रों का साथ जिंदगी में अमर रहता है.

तपल्नहरा

महाविद्यालयीन जीवन में ऐसे अनेक अवसर आते हैं जो सही अर्थों में जीवन के लिए अनमोल साबित होते हैं. उक्त प्रतिपादन मुंबई के पूर्व सहायक पुलिस आयुक्त एड. धनराज वंजारी ने शिक्षा महर्षि डॉ.पंजाबराव देशमुख की 120वीं जयंती उत्सव के

वरुड- डॉ. पंजाबराव देशमख जयंती कार्यक्रम को संबोधित करते एड. धनराज वंजारी तथा मंच पर मौजूद अन्य अतिथिगण. पर आयोजित पूर्व विज्ञान महाविद्यालय में शिक्षा ने कार्यक्रम की अध्यक्षता की. विद्यार्थी सम्मेलन में किया. एड. महपिं डॉ. पंजाबराव देशमुख को प्रमुख अतिथि के रूप में बंजारी ने कहा कि मीडिया और 120वीं जयंती उत्सव का सोशल मीडिया से होने चाले आयोजन किया जा रहा है. इस दुष्परिणामों के प्रति विद्यार्थियों को

सतर्क रहना चाहिए, श्री शिवाजी शिक्षण संस्था अमरावती द्वारा संचालित महात्मा फुले कला, वाणिज्य और सीताराम चौधरी किया. नागपुर के डॉ. विजय ठाकरे

उपलक्ष्य पर पूर्व विद्यार्थियां का सम्मेलन भी आयोजित किया गया. सम्मेलन का उद्घाटन पंचायत समिति सभापति विक्रम ठाकरे ने

亲

सचिव

महाविद्यालय के प्राचार्य डॉ. किरण पवार, पूर्व विद्यार्थी संगठन A. 31. राजेश गणोर कर, जयंती उत्सव समिति के सदस्य प्रा. डॉ. चंदू पाखरे, प्रा.

उपस्थित थे, प्रास्ताविक भाषण करते हुए प्राचार्य डॉ. वड़ते ने पूर्व विद्यार्थियां से महाविद्यालय के जयवंत चडते, विभाग प्रमुख प्रा. विकास के लिए आगे आने का आहान किया. विक्रम ठाकरे, विजय ठाकरे ने भी इस मौके पर अपने विचार व्यक्त किए, कार्यक्रम का संचालन प्रा. डॉ माया आंडे. विनोद तेलमोरे आदि मान्यवर अतिथियों का परिचय प्रा. डॉ.

ओमराज देशमख तथा आभार प्रदर्शन प्रा. डॉ. राजेश गणोरकर ने किया. इस मौके पर गांव के मान्यवर आजीवन सदस्य, इलाके के नागरिक, कॉलेज के पूर्व विद्यार्थी. वरिष्ठ य कनिष्ठ महाविद्यालय के विद्यार्थी, शिक्षक व शिक्षकेतर कर्मचारी बड़ी संख्या में उपस्थित थे.