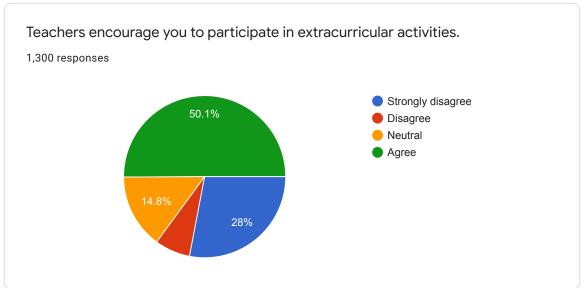

## Students Satisfactions Survey

1,300 responses

Publish analytics

Java Wasudev Bhuvar

## Name of Student 1,294 responses STIWETA UTIPITAD KITCHE Trupti kailashrao nehare Rhutuja sanjayrao shrirao Eklavya Harsha laxamanrao kubade Jyotsna Diliprao Sakarde Karishma prabhakarrao Khandaitkar Gayatri Sanjay baraskar Aishwarya Raju Dhote



## Email 1,284 responses dipalithakare121@gmail.com harshakubade52@gmail.com sapanathakare461@gmail.com chandasambare1999@gmail.com dahakevaishu1999@gmail.com Shwetakherde49@gmail.com rutujashrirao5@gmail.com sahilkhadse104@gmail.com lokeshpapadkar11@gmail.com









































 $This \ content \ is \ neither \ created \ nor \ endorsed \ by \ Google. \ \underline{Report \ Abuse} - \underline{Terms \ of \ Service} - \underline{Privacy \ Policy}$ 

Google Forms