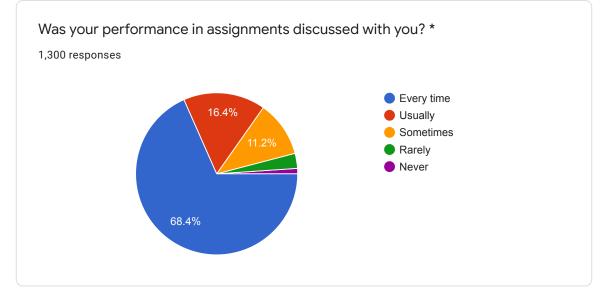

## Students Satisfactions Survey

1,300 responses

Publish analytics

Java Wasudev Bhuvar