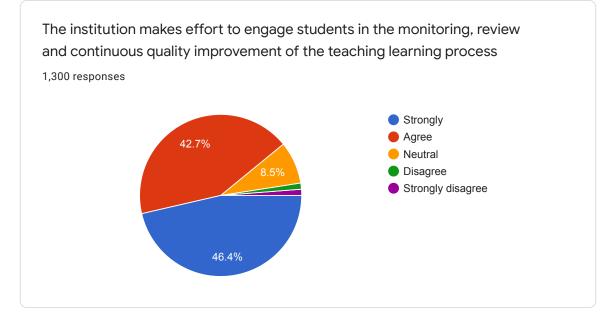

## Students Satisfactions Survey

1,300 responses

Publish analytics

Java Wasudev Bhuvar

## Name of Student 1,294 responses STIWETA UTIPITAD KITCHE Trupti kailashrao nehare Rhutuja sanjayrao shrirao Eklavya Harsha laxamanrao kubade Jyotsna Diliprao Sakarde Karishma prabhakarrao Khandaitkar Gayatri Sanjay baraskar Aishwarya Raju Dhote



## Email 1,284 responses dipalithakare121@gmail.com harshakubade52@gmail.com sapanathakare461@gmail.com chandasambare1999@gmail.com dahakevaishu1999@gmail.com Shwetakherde49@gmail.com rutujashrirao5@gmail.com sahilkhadse104@gmail.com lokeshpapadkar11@gmail.com









































 $This \ content \ is \ neither \ created \ nor \ endorsed \ by \ Google. \ \underline{Report \ Abuse} - \underline{Terms \ of \ Service} - \underline{Privacy \ Policy}$ 

Google Forms