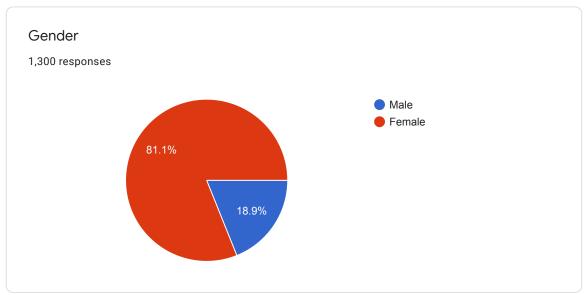

## Students Satisfactions Survey

1,300 responses

Publish analytics

Java Wasudev Bhuvar

## Name of Student 1,294 responses STIWETA UTIPITAD KITCHE Trupti kailashrao nehare Rhutuja sanjayrao shrirao Eklavya Harsha laxamanrao kubade Jyotsna Diliprao Sakarde Karishma prabhakarrao Khandaitkar Gayatri Sanjay baraskar Aishwarya Raju Dhote



## Email 1,284 responses dipalithakare121@gmail.com harshakubade52@gmail.com sapanathakare461@gmail.com chandasambare1999@gmail.com dahakevaishu1999@gmail.com Shwetakherde49@gmail.com rutujashrirao5@gmail.com sahilkhadse104@gmail.com lokeshpapadkar11@gmail.com









































 $This \ content \ is \ neither \ created \ nor \ endorsed \ by \ Google. \ \underline{Report \ Abuse} - \underline{Terms \ of \ Service} - \underline{Privacy \ Policy}$ 

Google Forms