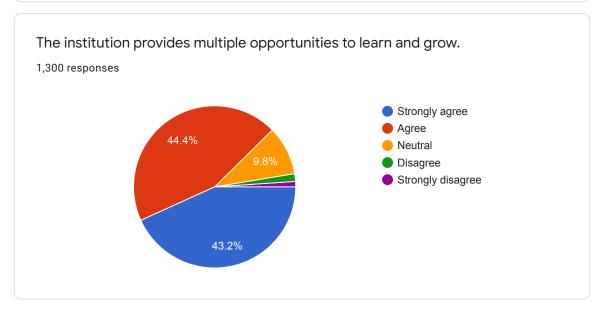

## Students Satisfactions Survey

1,300 responses

Publish analytics

Java Wasudev Bhuvar