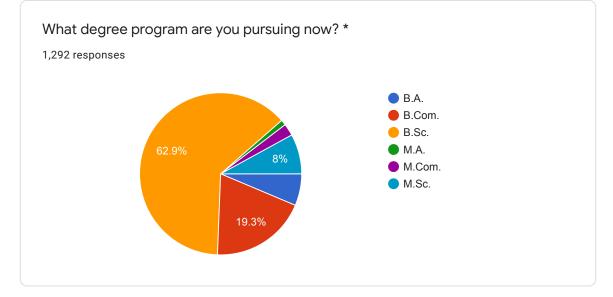

## Students Satisfactions Survey

1,300 responses

Publish analytics

Java Wasudev Bhuvar