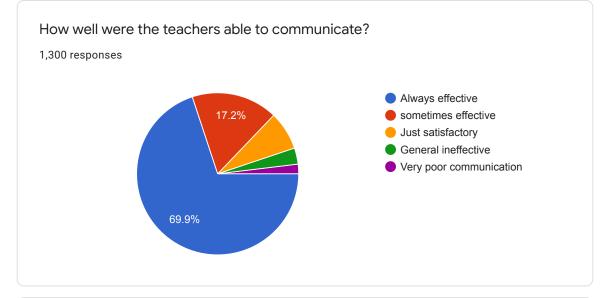

## Students Satisfactions Survey

1,300 responses

Publish analytics

Java Wasudev Bhuvar