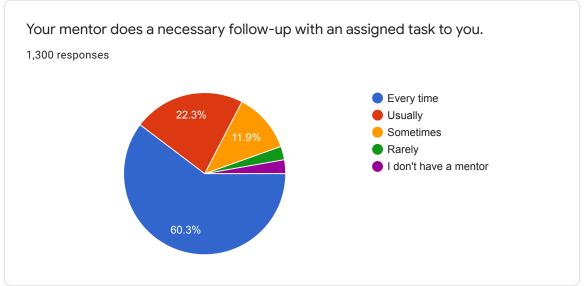

## Students Satisfactions Survey

1,300 responses

Publish analytics

Java Wasudev Bhuvar