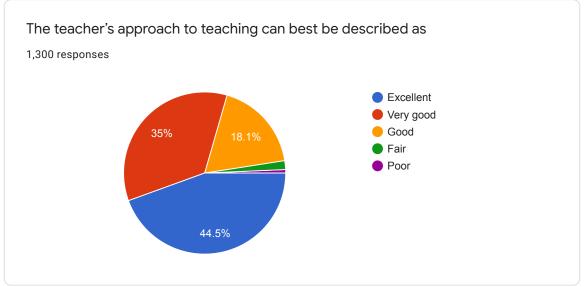

## Students Satisfactions Survey

1,300 responses

Publish analytics

Java Wasudev Bhuvar