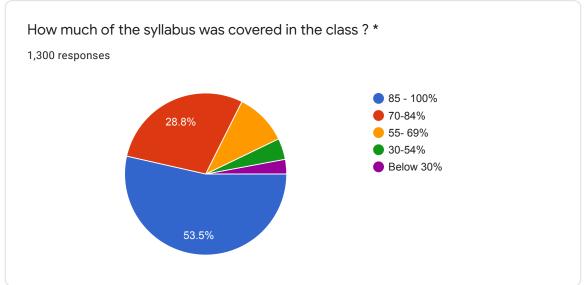

## Students Satisfactions Survey

1,300 responses

Publish analytics

Java Wasudev Bhuvar