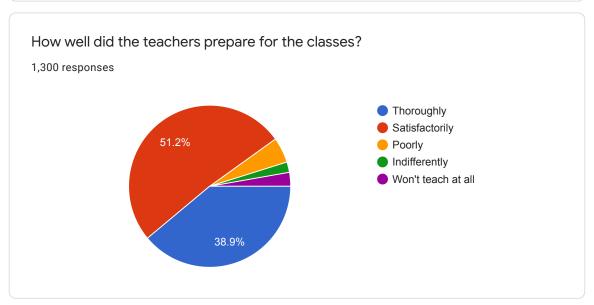

## Students Satisfactions Survey

1,300 responses

Publish analytics

Java Wasudev Bhuvar