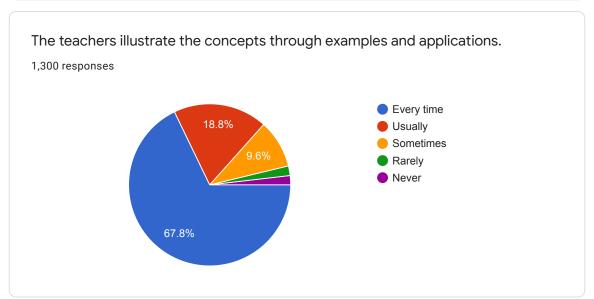

## Students Satisfactions Survey

1,300 responses

Publish analytics

Java Wasudev Bhuvar