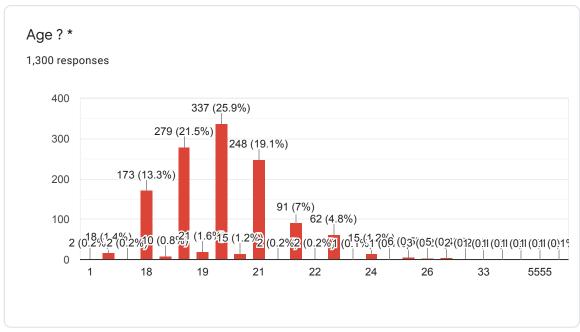

## Students Satisfactions Survey

1,300 responses

Publish analytics

Java Wasudev Bhuvar

## Name of Student 1,294 responses STIWETA UTIPITAD KITCHE Trupti kailashrao nehare Rhutuja sanjayrao shrirao Eklavya Harsha laxamanrao kubade Jyotsna Diliprao Sakarde Karishma prabhakarrao Khandaitkar Gayatri Sanjay baraskar Aishwarya Raju Dhote



## Email 1,284 responses dipalithakare121@gmail.com harshakubade52@gmail.com sapanathakare461@gmail.com chandasambare1999@gmail.com dahakevaishu1999@gmail.com Shwetakherde49@gmail.com rutujashrirao5@gmail.com sahilkhadse104@gmail.com lokeshpapadkar11@gmail.com









































 $This \ content \ is \ neither \ created \ nor \ endorsed \ by \ Google. \ \underline{Report \ Abuse} - \underline{Terms \ of \ Service} - \underline{Privacy \ Policy}$ 

Google Forms