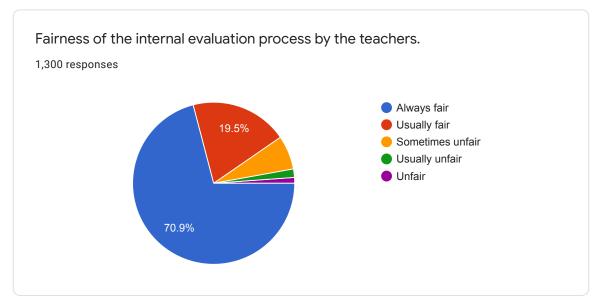

## Students Satisfactions Survey

1,300 responses

Publish analytics

Java Wasudev Bhuvar