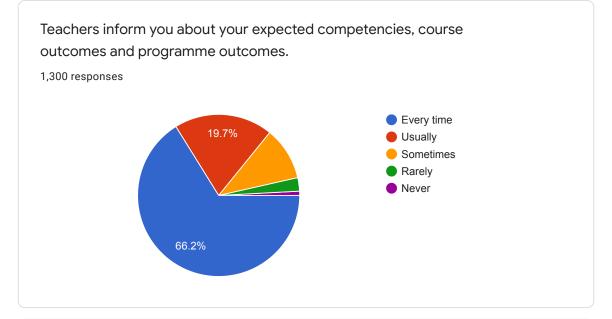

## Students Satisfactions Survey

1,300 responses

Publish analytics

Java Wasudev Bhuvar