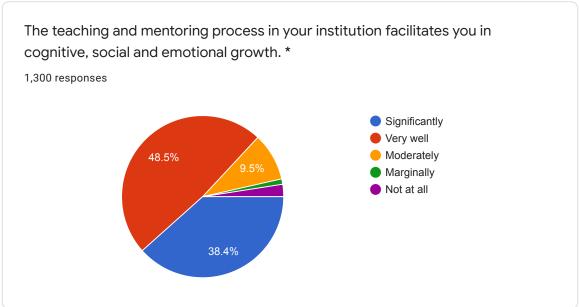

## Students Satisfactions Survey

1,300 responses

Publish analytics

Java Wasudev Bhuvar