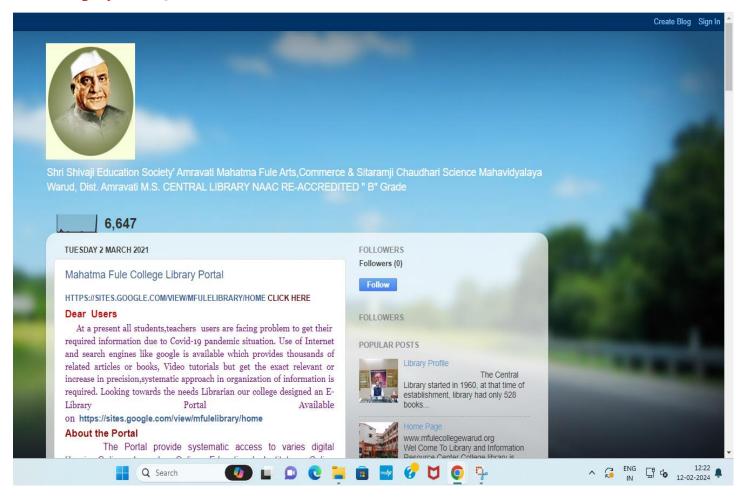

### LED Display and QR Code

**MFM Library Blog** 

Website: www.mfulecollegewarud.ac.in E-mail:- mfm1\_warud@rediffmail.com

Library Blog Users.

## **Library Blogs**

**Library Website** 

**Nlist** 