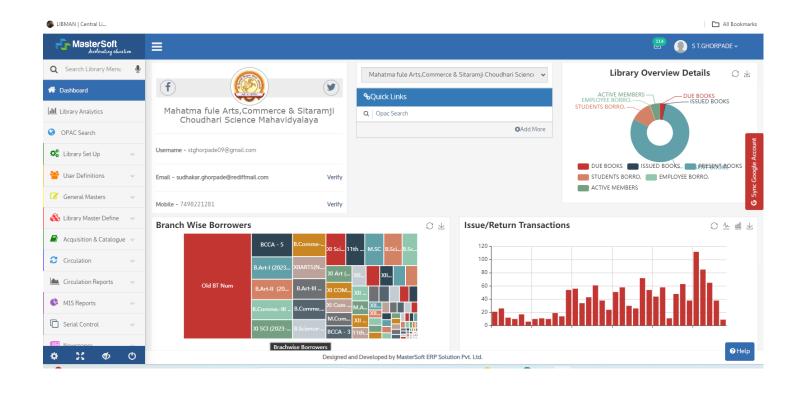

#### 01 May 2022 to 30 April 2023

1) No. of Students users using reading room: - 18684

2) No. of Teacher users using reading room: - 1600

3) Book Circulation Issue/Return users data: - 9515

4) Total Number of Physical Users - 29799

5) No of Users using e-access of Library: - 544

Total Users: - 30244

Website: www.mfulecollegewarud.ac.in E-mail:- mfm1\_warud@rediffmail.com

<sup>\*(</sup>Annexture-4.2.4.1 -B) Scanned copy of Reading Room Register 6 working day. 12/09/2022 To 17/09/2022