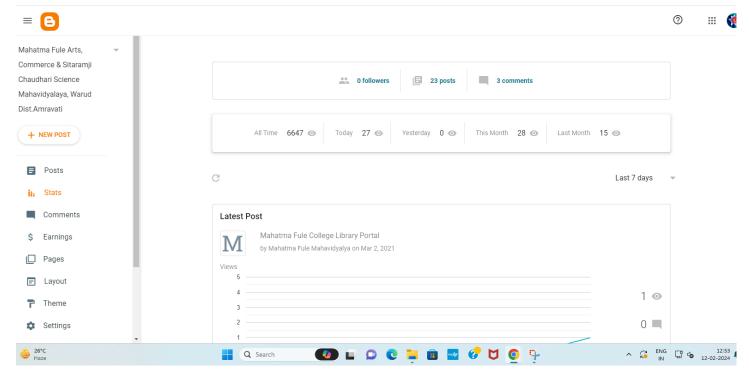

### LED Display and QR Code

**MFM Library Blog** 

Website: www.mfulecollegewarud.ac.in E-mail:- mfm1\_warud@rediffmail.com

Library Blog Users.

## **Library Blogs**

**Library Website** 

**Nlist** 