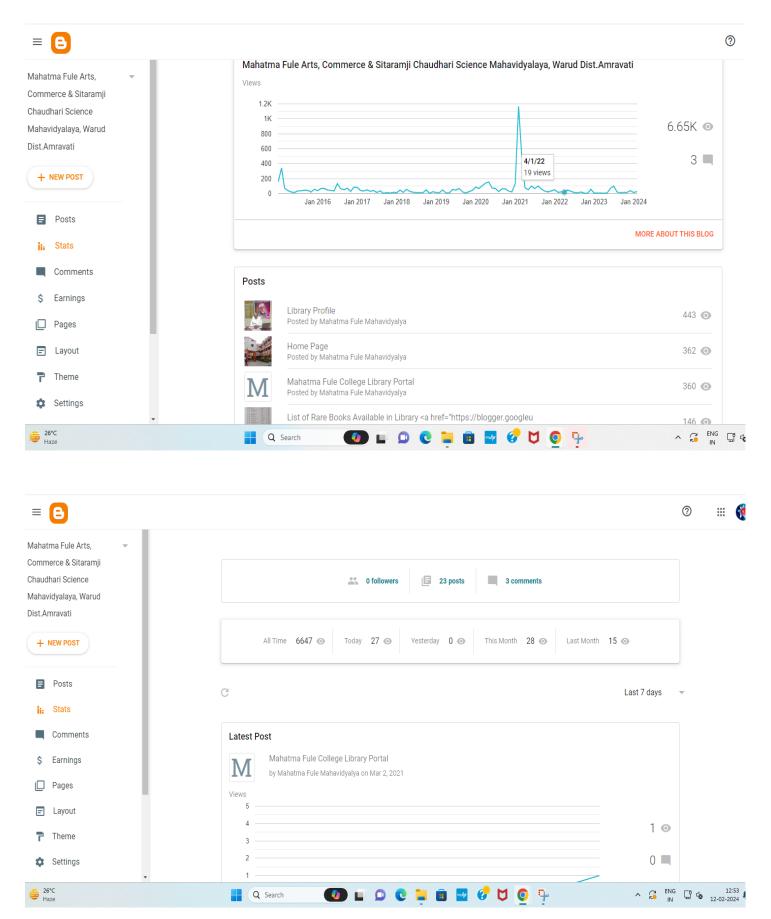

### LED Display and QR Code

**MFM Library Blog** 

Website: www.mfulecollegewarud.ac.in E-mail:- mfm1\_warud@rediffmail.com

Library Blog Users.

## **Library Blogs**

**Library Website** 

**Nlist** 