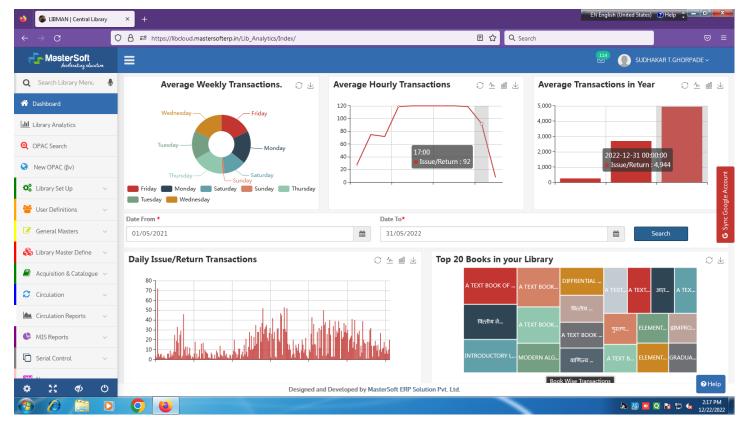

9515

4) Total Number of Physical Users - 29799

5) No of Users using e-access of Library: - 544

Total Users: - 30244

Website: www.mfulecollegewarud.ac.in E-mail:- mfm1\_warud@rediffmail.com

<sup>\*(</sup>Annexture-4.2.4.1 -B) Scanned copy of Reading Room Register 6 working day. 12/09/2022 To 17/09/2022

### **Students in Reading Room of Library**









**Photo of Library Sections Entry Gate** 



### **Barcode for Accessing Library Resources**



**Journals and Periodicals Displey** 



Reading Hall and Computers for accessioning resources.



**Rare Books Display** 



### LED Display and QR Code



**MFM Library Blog** 

Website: www.mfulecollegewarud.ac.in E-mail:- mfm1\_warud@rediffmail.com



Library Blog Users.



## **Library Blogs**



**Library Website** 





**Nlist** 



### LIBMAN (Cloud base Library Software)