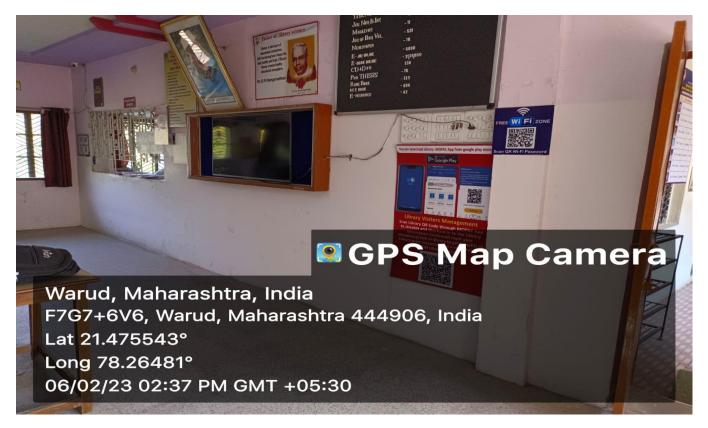

### LED Display and QR Code

**MFM Library Blog** 

Website: www.mfulecollegewarud.ac.in E-mail:- mfm1\_warud@rediffmail.com

Library Blog Users.