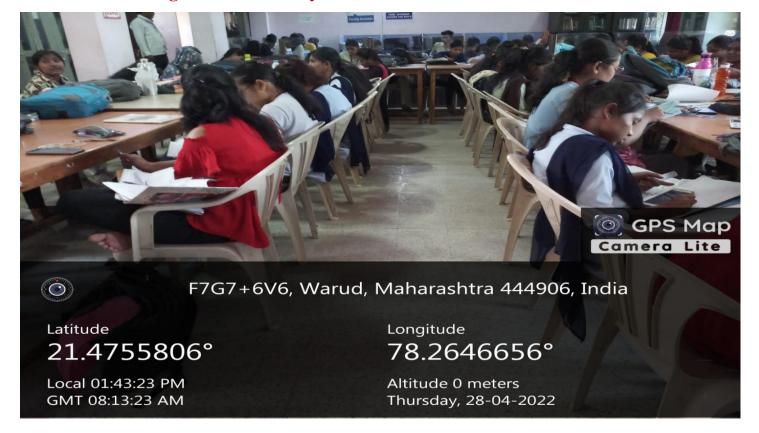

### **Students in Reading Room of Library**

**Photo of Library Sections Entry Gate** 