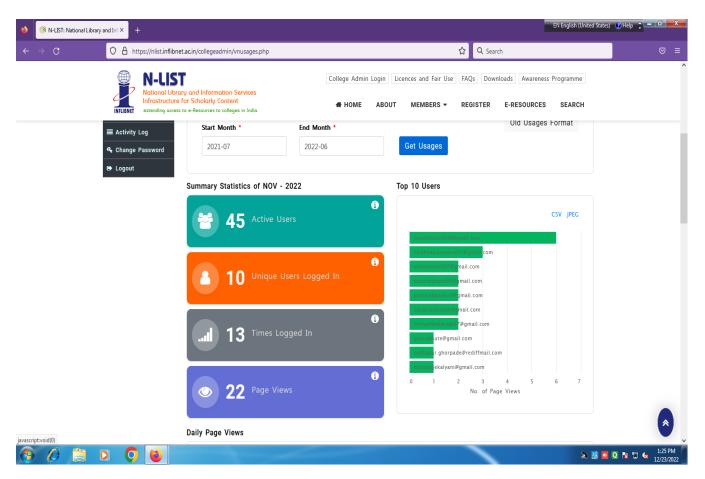

5) No of Users using e-access of Library: - 544

Total Users: - 30244

Website: www.mfulecollegewarud.ac.in E-mail:- mfm1\_warud@rediffmail.com

<sup>\*(</sup>Annexture-4.2.4.1 -B) Scanned copy of Reading Room Register 6 working day. 12/09/2022 To 17/09/2022

## **Library Blogs**

**Library Website** 

**Nlist** 