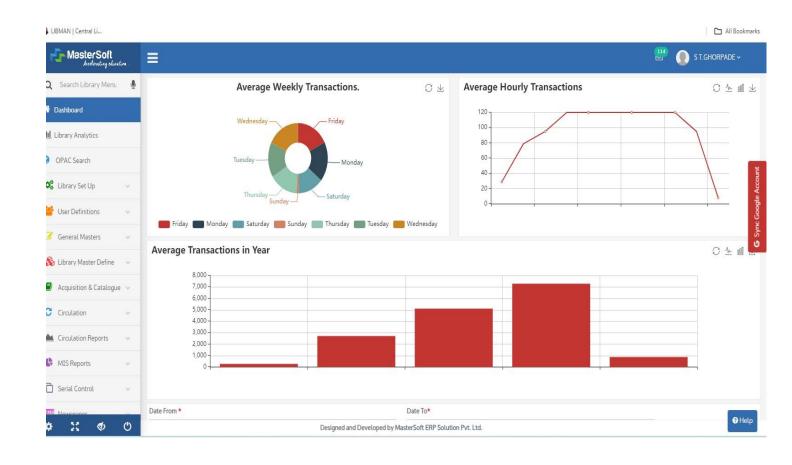

#### 01 May 2022 to 30 April 2023

1) No. of Students users using reading room: - 18684

2) No. of Teacher users using reading room: - 1600

3) Book Circulation Issue/Return users data: - 9515

4) Total Number of Physical Users - 29799

5) No of Users using e-access of Library: - 544

Total Users: - 30244

Website: www.mfulecollegewarud.ac.in E-mail:- mfm1\_warud@rediffmail.com

<sup>\*(</sup>Annexture-4.2.4.1 -B) Scanned copy of Reading Room Register 6 working day. 12/09/2022 To 17/09/2022