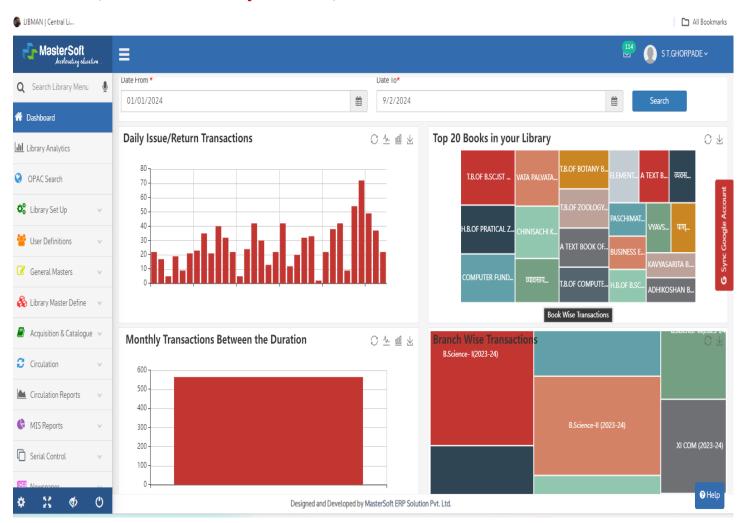

#### 01 May 2022 to 30 April 2023

1) No. of Students users using reading room: - 18684

2) No. of Teacher users using reading room: - 1600

3) Book Circulation Issue/Return users data: - 9515

4) Total Number of Physical Users - 29799

5) No of Users using e-access of Library: - 544

Total Users: - 30244

Website: www.mfulecollegewarud.ac.in E-mail:- mfm1\_warud@rediffmail.com

<sup>\*(</sup>Annexture-4.2.4.1 -B) Scanned copy of Reading Room Register 6 working day. 12/09/2022 To 17/09/2022