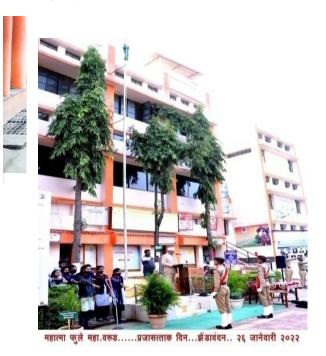

### Re-public Day

### 26 January Report

2021-22

On 26 January Re-public Day celebrated in college . Principal of the college Dr. J. D. Wadate offer flower on Mahatma Gandhi statue .Than by N.C.C pilot took him to the statue of Dr. Panjabrao Deshmukh to offer flower at 8. O'clock Principal Dr. Wadate hoisted flag.

Students, teaching & non-teaching staff members presented in the program.