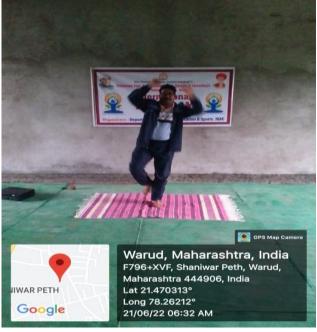

### **International Yoga Day**

### 2021-22

Government of Maharastra Higher Education Department, Joint Director Higher Education Department Amravati & S.G.B.A.U Amravati University, issued a circular to celebrate International Yoga Day on 21 June 2022 Yoga Day has celebrated according to the guideline given by Government Department of physical Education & Sports in collaborated with N.S.S. organized online yoga at 7.00am o'clock.

Principal of the college Dr. U.E. Chaudhari and teaching & non-teaching staff along with students took participated in this events Dr. P.R. Pundkar was also present as a yoga guide. The report of International Yoga Day submitted to department Joint Director of Higher Education Amravati The Principal of the college Dr. U. E. Chaudhari teaching & non-teaching staff co-operate in the organization of International Yoga Day.65 participants took part in this activity.