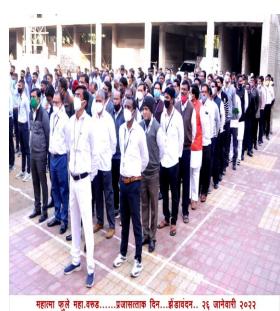

### Re-public Day

### 26 January Report

2021-22

On 26 January Re-public Day celebrated in college . Principal of the college Dr. J. D. Wadate offer flower on Mahatma Gandhi statue .Than by N.C.C pilot took him to the statue of Dr. Panjabrao Deshmukh to offer flower at 8. O'clock Principal Dr. Wadate hoisted flag.

Students, teaching & non-teaching staff members presented in the program.