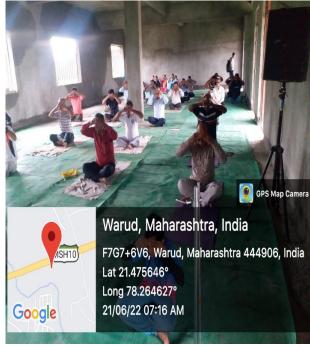

### **International Yoga Day**

### 2021-22

Government of Maharastra Higher Education Department, Joint Director Higher Education Department Amravati & S.G.B.A.U Amravati University, issued a circular to celebrate International Yoga Day on 21 June 2022 Yoga Day has celebrated according to the guideline given by Government Department of physical Education & Sports in collaborated with N.S.S. organized online yoga at 7.00am o'clock.

Principal of the college Dr. U.E. Chaudhari and teaching & non-teaching staff along with students took participated in this events Dr. P.R. Pundkar was also present as a yoga guide. The report of International Yoga Day submitted to department Joint Director of Higher Education Amravati The Principal of the college Dr. U. E. Chaudhari teaching & non-teaching staff co-operate in the organization of International Yoga Day.65 participants took part in this activity.