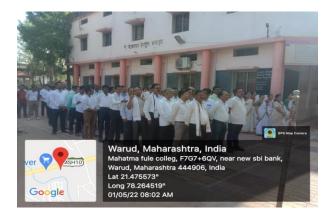

### **Independent Day on 15 August**

2021-22

Independent Day celebrated in the college. Principal of the college Dr. G.N.Chaudhari offer flower on Mahatma Gandhi statue .Than by N.C.C pilot took him to the statue of Dr. Panjabrao Deshmukh to offer fower at 8. O'clock Principal Dr. G.N. Chaudhari hoisted flag.

Students, teaching & non-teaching staff members presented in the program.