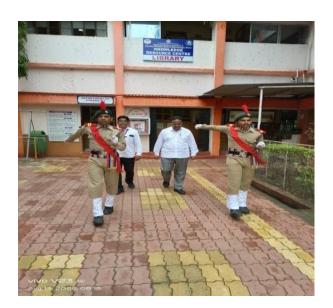

### Re-public Day

### 26 January Report

2021-22

On 26 January Re-public Day celebrated in college . Principal of the college Dr. J. D. Wadate offer flower on Mahatma Gandhi statue .Than by N.C.C pilot took him to the statue of Dr. Panjabrao Deshmukh to offer flower at 8. O'clock Principal Dr. Wadate hoisted flag.

Students, teaching & non-teaching staff members presented in the program.