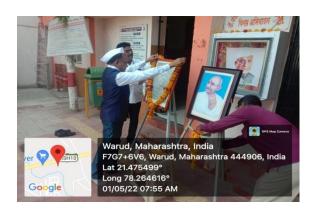

### 2021-22

Government of Maharastra Higher Education Department, Joint Director Higher Education Department Amravati & S.G.B.A.U Amravati University, issued a circular to celebrate International Yoga Day on 21 June 2022 Yoga Day has celebrated according to the guideline given by Government Department of physical Education & Sports in collaborated with N.S.S. organized online yoga at 7.00am o'clock.

Principal of the college Dr. U.E. Chaudhari and teaching & non-teaching staff along with students took participated in this events Dr. P.R. Pundkar was also present as a yoga guide. The report of International Yoga Day submitted to department Joint Director of Higher Education Amravati The Principal of the college Dr. U. E. Chaudhari teaching & non-teaching staff co-operate in the organization of International Yoga Day.65 participants took part in this activity.