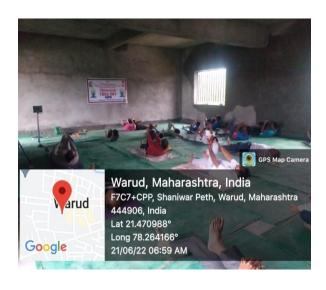

### **International Yoga Day**

### 2021-22

Government of Maharastra Higher Education Department, Joint Director Higher Education Department Amravati & S.G.B.A.U Amravati University, issued a circular to celebrate International Yoga Day on 21 June 2022 Yoga Day has celebrated according to the guideline given by Government Department of physical Education & Sports in collaborated with N.S.S. organized online yoga at 7.00am o'clock.

Principal of the college Dr. U.E. Chaudhari and teaching & non-teaching staff along with students took participated in this events Dr. P.R. Pundkar was also present as a yoga guide. The report of International Yoga Day submitted to department Joint Director of Higher Education Amravati The Principal of the college Dr. U. E. Chaudhari teaching & non-teaching staff co-operate in the organization of International Yoga Day.65 participants took part in this activity.