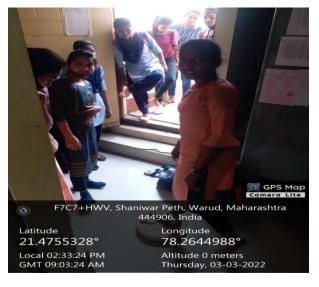

### **B.M.I** Test Organized for College Girls

### **Reports 2021-22**

Department of Physical Education & Sports Organized Body Mass Index test for girls of college students with permission of the principal Dr. U.E. Chaudhari on Dated 03/03/2022 & 04/03/2022 during 12 to 4 O'clock.

Total 275 girls took part in this test. The principal of the college guided and co-operate in organized this test.