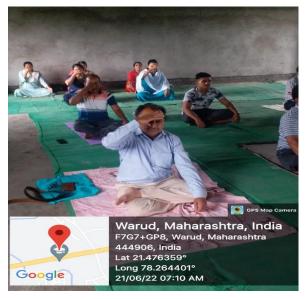

### **International Yoga Day**

### 2021-22

Government of Maharastra Higher Education Department, Joint Director Higher Education Department Amravati & S.G.B.A.U Amravati University, issued a circular to celebrate International Yoga Day on 21 June 2022 Yoga Day has celebrated according to the guideline given by Government Department of physical Education & Sports in collaborated with N.S.S. organized online yoga at 7.00am o'clock.

Principal of the college Dr. U.E. Chaudhari and teaching & non-teaching staff along with students took participated in this events Dr. P.R. Pundkar was also present as a yoga guide. The report of International Yoga Day submitted to department Joint Director of Higher Education Amravati The Principal of the college Dr. U. E. Chaudhari teaching & non-teaching staff co-operate in the organization of International Yoga Day.65 participants took part in this activity.