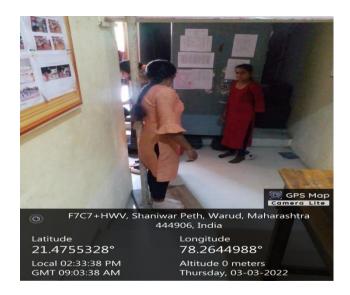

### **B.M.I** Test Organized for College Girls

### **Reports 2021-22**

Department of Physical Education & Sports Organized Body Mass Index test for girls of college students with permission of the principal Dr. U.E. Chaudhari on Dated 03/03/2022 & 04/03/2022 during 12 to 4 O'clock.

Total 275 girls took part in this test. The principal of the college guided and co-operate in organized this test.