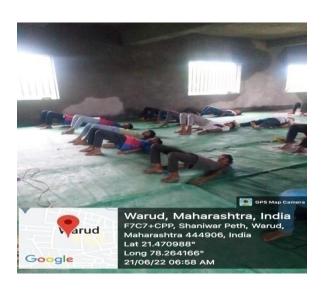

### **International Yoga Day**

### 2021-22

Government of Maharastra Higher Education Department, Joint Director Higher Education Department Amravati & S.G.B.A.U Amravati University, issued a circular to celebrate International Yoga Day on 21 June 2022 Yoga Day has celebrated according to the guideline given by Government Department of physical Education & Sports in collaborated with N.S.S. organized online yoga at 7.00am o'clock.

Principal of the college Dr. U.E. Chaudhari and teaching & non-teaching staff along with students took participated in this events Dr. P.R. Pundkar was also present as a yoga guide. The report of International Yoga Day submitted to department Joint Director of Higher Education Amravati The Principal of the college Dr. U. E. Chaudhari teaching & non-teaching staff co-operate in the organization of International Yoga Day.65 participants took part in this activity.