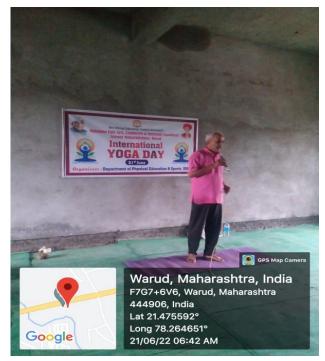

### **International Yoga Day**

### 2021-22

Government of Maharastra Higher Education Department, Joint Director Higher Education Department Amravati & S.G.B.A.U Amravati University, issued a circular to celebrate International Yoga Day on 21 June 2022 Yoga Day has celebrated according to the guideline given by Government Department of physical Education & Sports in collaborated with N.S.S. organized online yoga at 7.00am o'clock.

Principal of the college Dr. U.E. Chaudhari and teaching & non-teaching staff along with students took participated in this events Dr. P.R. Pundkar was also present as a yoga guide. The report of International Yoga Day submitted to department Joint Director of Higher Education Amravati The Principal of the college Dr. U. E. Chaudhari teaching & non-teaching staff co-operate in the organization of International Yoga Day.65 participants took part in this activity.