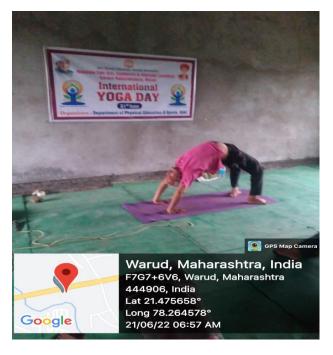

### **International Yoga Day**

### 2021-22

Government of Maharastra Higher Education Department, Joint Director Higher Education Department Amravati & S.G.B.A.U Amravati University, issued a circular to celebrate International Yoga Day on 21 June 2022 Yoga Day has celebrated according to the guideline given by Government Department of physical Education & Sports in collaborated with N.S.S. organized online yoga at 7.00am o'clock.

Principal of the college Dr. U.E. Chaudhari and teaching & non-teaching staff along with students took participated in this events Dr. P.R. Pundkar was also present as a yoga guide. The report of International Yoga Day submitted to department Joint Director of Higher Education Amravati The Principal of the college Dr. U. E. Chaudhari teaching & non-teaching staff co-operate in the organization of International Yoga Day.65 participants took part in this activity.