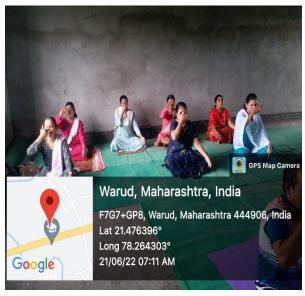

### **International Yoga Day**

### 2021-22

Government of Maharastra Higher Education Department, Joint Director Higher Education Department Amravati & S.G.B.A.U Amravati University, issued a circular to celebrate International Yoga Day on 21 June 2022 Yoga Day has celebrated according to the guideline given by Government Department of physical Education & Sports in collaborated with N.S.S. organized online yoga at 7.00am o'clock.

Principal of the college Dr. U.E. Chaudhari and teaching & non-teaching staff along with students took participated in this events Dr. P.R. Pundkar was also present as a yoga guide. The report of International Yoga Day submitted to department Joint Director of Higher Education Amravati The Principal of the college Dr. U. E. Chaudhari teaching & non-teaching staff co-operate in the organization of International Yoga Day.65 participants took part in this activity.