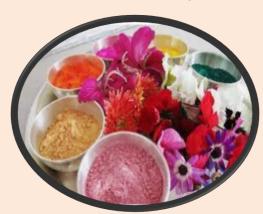

In this event Dr. Pranjali Deshmukh, Asstt. Professor in Botany demonstrated the technique of making Natural Colours by using various plant parts like flowers of Palas, Katsavar, Hibiscus, Rose, leaves of Spinach, fruits of Basella, and bark of Arjuna, etc.

The motto of this activity was to create awareness among the students regarding use of natural colors on this day. Mostly, the natural colors are made from plant materials. These colors are safer than chemically prepared ones.