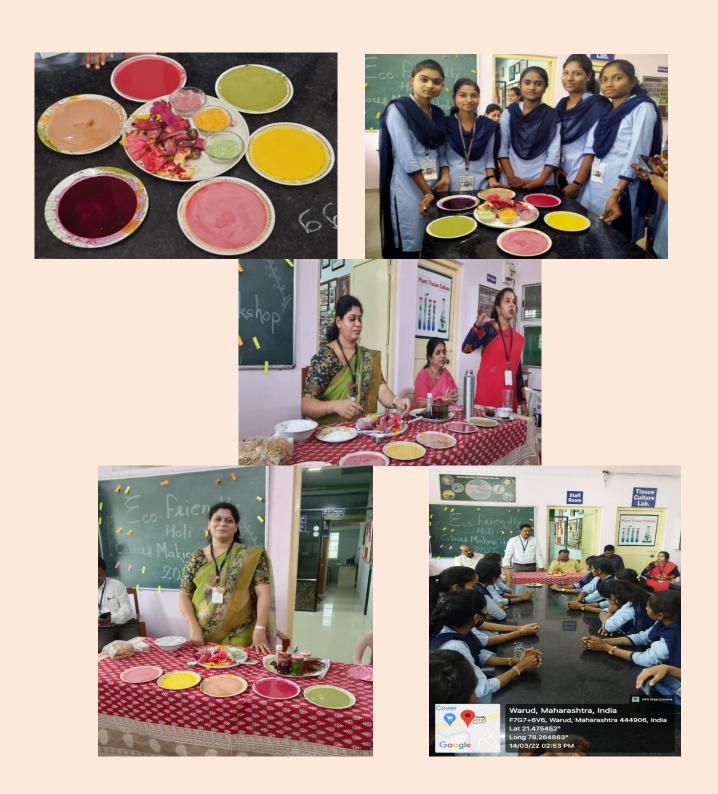

#### Report on 'Eco-Friendly Holi Colour Making Workshop' (2020-22)

On 14<sup>th</sup> March, 2022 Department of Botany, in collaboration with Nature Club & IQAC organized 'Eco-Friendly Holi Colour Making Workshop' for the students. This is the regular activity of Botany Department, where in awareness program regarding 'Eco- Friendly Holi Celebration' is organized. The workshop was inaugurated at the hands of Dr. U. E. Chaudhari, Principal. IQAC Coordinator Dr. S.V. Satpute, Professor & Head, gave introductory speech on this occasion & talked about importance of natural colours. Dr. Chaudhari Sir gave his remark regarding negative effect of chemicals on life of human being. Dr. M. B. Bobade, Dr. S. S. Deshmukh also interacted with the students and spooked regarding cultural importance of Holi Festival. Dr. Mrs. N. A. Bodkhe, Head, Department of Home economics & Mr. V.N. Telmore, Director of Physical Education were also present for this workshop. Non-Teaching staff members of the Department Miss. Sandipani Makeshwar and Mr. N. S. Patil were helpful while organizing this event.

In this event Dr. Pranjali Deshmukh, Asstt. Professor in Botany demonstrated the technique of making Natural Colours by using various plant parts like flowers of Palas, Katsavar, Hibiscus, Rose, leaves of Spinach, fruits of Basella, and bark of Arjuna, etc.

184 students of B. Sc. (Biology) and B. A. (Home-Economics) actively participated in this workshop. Teaching and non-teaching staff members of the college also supported this activity. Dr. P. J. Deshmukh conducted the workshop. Dr. M. B. Bobade proposed vote of thanks.