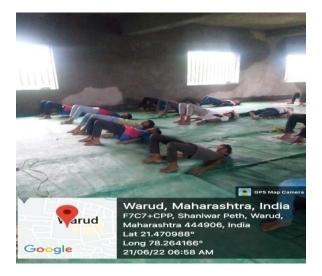

# **International Yoga Day**

# 2021-22

Government of Maharastra Higher Education Department, Joint Director Higher Education Department Amravati & S.G.B.A.U Amravati University, issued a circular to celebrate International Yoga Day on 21 June 2022 Yoga Day has celebrated according to the guideline given by Government Department of physical Education & Sports in collaborated with N.S.S. organized online yoga at 7.00am o'clock.

Principal of the college Dr. U.E. Chaudhari and teaching & nonteaching staff along with students took participated in this events Dr. P.R. Pundkar was also present as a yoga guide. The report of International Yoga Day submitted to department Joint Director of Higher Education Amravati The Principal of the college Dr. U. E. Chaudhari teaching & non-teaching staff co-operate in the organization of International Yoga Day.65 participants took part in this activity.