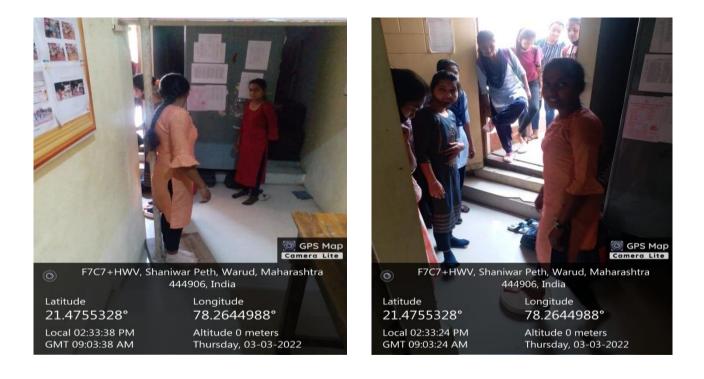

# **B.M.I Test Organized for College Girls**

**Reports 2021-22** 

Department of Physical Education & Sports Organized Body Mass Index test for girls of college students with permission of the principal Dr. U.E. Chaudhari on Dated 03/03/2022 & 04/03/2022 during 12 to 4 O'clock.

Total 275 girls took part in this test. The principal of the college guided and co-operate in organized this test.

 Latitude
 Longitude

 21.4753666°
 78.2638105°

 Local 01:55:06 PM
 Altitude 0 meters

 GMT 08:25:06 AM
 Thursday, 03-03-2022