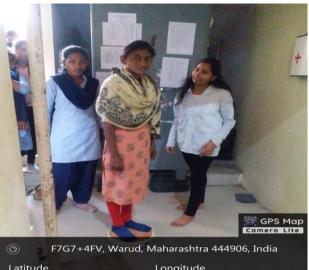

# **B.M.I Test Organized for College Girls**

**Reports 2021-22** 

Department of Physical Education & Sports Organized Body Mass Index test for girls of college students with permission of the principal Dr. U.E. Chaudhari on Dated 03/03/2022 & 04/03/2022 during 12 to 4 O'clock.

Total 275 girls took part in this test. The principal of the college guided and co-operate in organized this test.

 Latitude
 Longitude

 21.4753666°
 78.2638105°

 Local 01:55:06 PM
 Altitude 0 meters

 GMT 08:25:06 AM
 Thursday, 03-03-2022