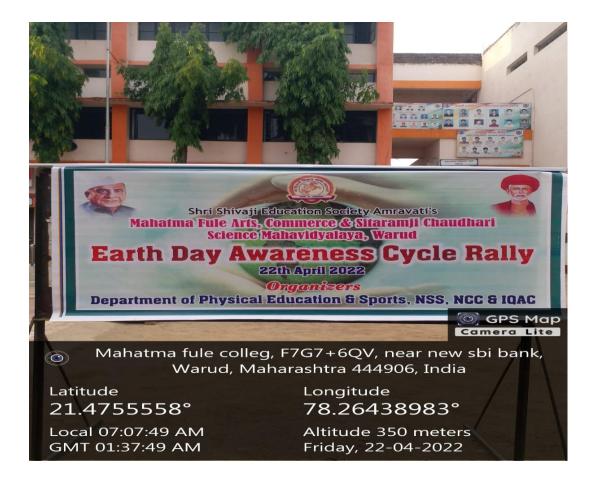

T-I   | 5.2 | 158.50 | 54 | OVER WEIGHT |
| 280 PRIYANKA P KOKADE  | M.A PART-L   | 5   | 152.40 | 38 | UNDERWEIGHT |

prector

Physical Education & Sports Mashatma Fule Art, Comm.& Sitaramy Choudhary Mahavidyalaya, Warod

Principal Mahatma Fule A.C.& Sitaramji Choudhari Science Collego,Warud Seal

#### **DEPARTMENT OF PHYSICAL EDUCATION & SPORTS**

## **Cycle Rally Organized On Earth Day**

## **Reports 2021-22**

On the occasion of Earth Day Department of Physical Education & Sports organized cycle rally on Friday 22 April 2022

Principal of the college Dr. U.E. Chaudhari flag of rally at 7.45 am. From cycle rally organized with the collaboration of N.S.S. and IQAC & Department of Physical Education & Sports students' professor, teaching and non-teaching staff members took active part.







Local 08:00:10 AM GMT 02:30:10 AM

78.2633143° Altitude 338 meters Friday, 22-04-2022



## Game & Sports competition organized on the occasion of

# Birth anniversary Of Dr. Panjabrao Deshmukh

## 2021-22

Birth anniversary Of Dr. Panjabrao Deshmukh celebrated in the college from 24/12/2021 to 25/12/2021 on this occasion cultural programme and various sports completion organized by the college.

Sports completion organized dated 24 and 25 December carom, chess, 100 meter running ,200 mtr 400 mtr , 800 meter running running and shot put completion organized.

| Sr. No. | Event                              | No. of students participated |
|---------|------------------------------------|------------------------------|
| 1       | Chess                              | 26