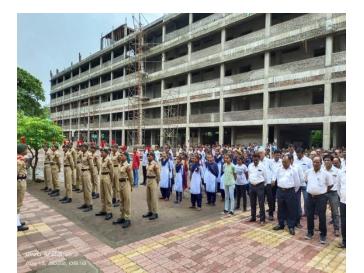

# 2021-22

On 26 January Re-public Day celebrated in college . Principal of the college Dr. J. D. Wadate offer flower on Mahatma Gandhi statue .Than by N.C.C pilot took him to the statue of Dr. Panjabrao Deshmukh to offer flower at 8. O'clock Principal Dr. Wadate hoisted flag.

Students, teaching & non-teaching staff members presented in the program.

महात्मा फुले महा.वरुड.....प्रजासत्ताक दिन...झेंडावंदन.. २६ जानेवारी २०२२

महात्मा फुले महा.वरूड.....प्रजासत्ताक दिन...झेंडावंदन.. २६ जानेवारी २०२२