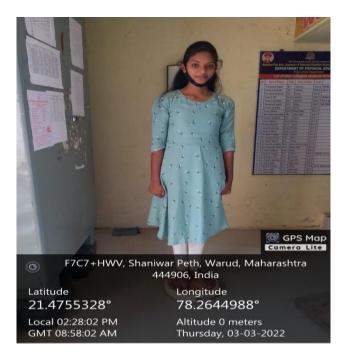

# **B.M.I Test Organized for College Girls**

**Reports 2021-22** 

Department of Physical Education & Sports Organized Body Mass Index test for girls of college students with permission of the principal Dr. U.E. Chaudhari on Dated 03/03/2022 & 04/03/2022 during 12 to 4 O'clock.

Total 275 girls took part in this test. The principal of the college guided and co-operate in organized this test.

 Latitude
 Longitude

 21.4753666°
 78.2638105°

 Local 01:55:06 PM
 Altitude 0 meters

 GMT 08:25:06 AM
 Thursday, 03-03-2022