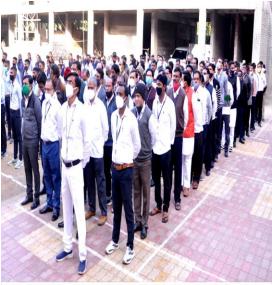

# Independent Day on 15 August

2021-22

Independent Day celebrated in the college. Principal of the college Dr. G.N.Chaudhari offer flower on Mahatma Gandhi statue .Than by N.C.C pilot took him to the statue of Dr. Panjabrao Deshmukh to offer fower at 8. O'clock Principal Dr. G.N. Chaudhari hoisted flag.

Students, teaching & non-teaching staff members presented in the program.