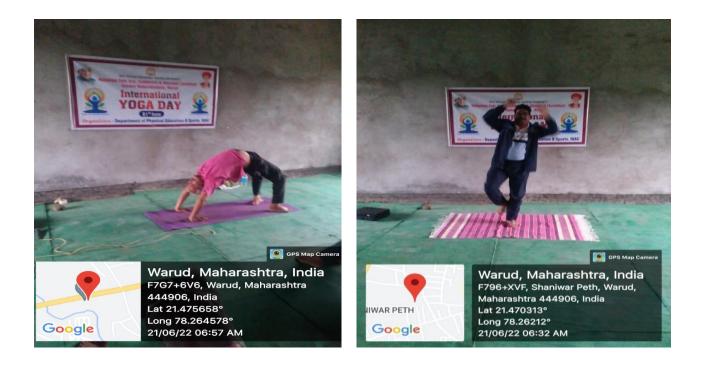

# **International Yoga Day**

# 2021-22

Government of Maharastra Higher Education Department, Joint Director Higher Education Department Amravati & S.G.B.A.U Amravati University, issued a circular to celebrate International Yoga Day on 21 June 2022 Yoga Day has celebrated according to the guideline given by Government Department of physical Education & Sports in collaborated with N.S.S. organized online yoga at 7.00am o'clock.

Principal of the college Dr. U.E. Chaudhari and teaching & nonteaching staff along with students took participated in this events Dr. P.R. Pundkar was also present as a yoga guide. The report of International Yoga Day submitted to department Joint Director of Higher Education Amravati The Principal of the college Dr. U. E. Chaudhari teaching & non-teaching staff co-operate in the organization of International Yoga Day.65 participants took part in this activity.