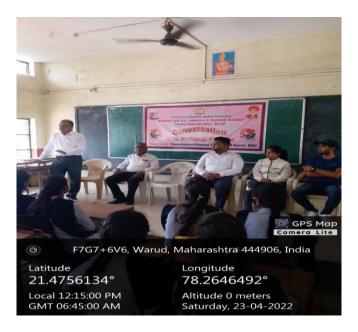

# **B.M.I Test Organized for College Girls**

**Reports 2021-22** 

Department of Physical Education & Sports Organized Body Mass Index test for girls of college students with permission of the principal Dr. U.E. Chaudhari on Dated 03/03/2022 & 04/03/2022 during 12 to 4 O'clock.

Total 275 girls took part in this test. The principal of the college guided and co-operate in organized this test.

 Latitude
 Longitude

 21.4753666°
 78.2638105°

 Local 01:55:06 PM
 Altitude 0 meters

 GMT 08:25:06 AM
 Thursday, 03-03-2022