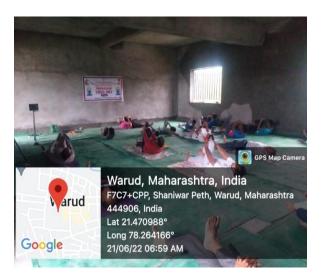

# **International Yoga Day**

# 2021-22

Government of Maharastra Higher Education Department, Joint Director Higher Education Department Amravati & S.G.B.A.U Amravati University, issued a circular to celebrate International Yoga Day on 21 June 2022 Yoga Day has celebrated according to the guideline given by Government Department of physical Education & Sports in collaborated with N.S.S. organized online yoga at 7.00am o'clock.

Principal of the college Dr. U.E. Chaudhari and teaching & nonteaching staff along with students took participated in this events Dr. P.R. Pundkar was also present as a yoga guide. The report of International Yoga Day submitted to department Joint Director of Higher Education Amravati The Principal of the college Dr. U. E. Chaudhari teaching & non-teaching staff co-operate in the organization of International Yoga Day.65 participants took part in this activity.