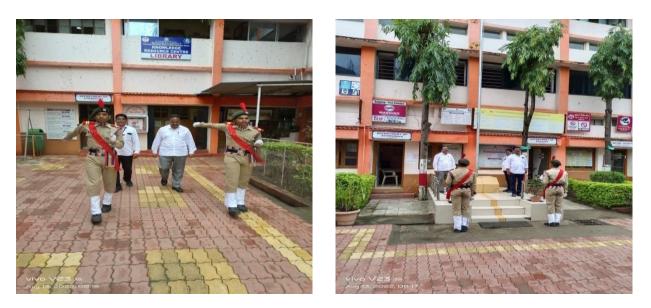

# Independent Day on 15 August

2021-22

Independent Day celebrated in the college. Principal of the college Dr. G.N.Chaudhari offer flower on Mahatma Gandhi statue .Than by N.C.C pilot took him to the statue of Dr. Panjabrao Deshmukh to offer fower at 8. O'clock Principal Dr. G.N. Chaudhari hoisted flag.

Students, teaching & non-teaching staff members presented in the program.