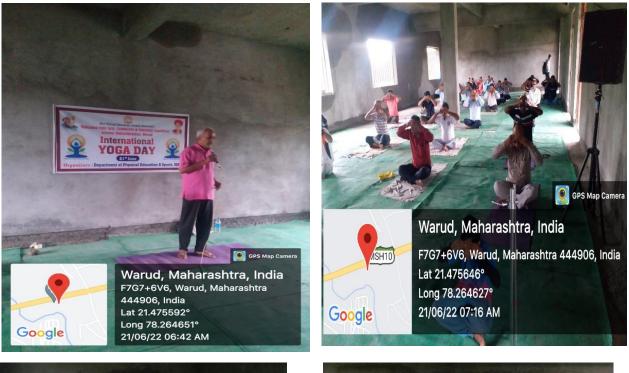

# **International Yoga Day**

# 2021-22

Government of Maharastra Higher Education Department, Joint Director Higher Education Department Amravati & S.G.B.A.U Amravati University, issued a circular to celebrate International Yoga Day on 21 June 2022 Yoga Day has celebrated according to the guideline given by Government Department of physical Education & Sports in collaborated with N.S.S. organized online yoga at 7.00am o'clock.

Principal of the college Dr. U.E. Chaudhari and teaching & nonteaching staff along with students took participated in this events Dr. P.R. Pundkar was also present as a yoga guide. The report of International Yoga Day submitted to department Joint Director of Higher Education Amravati The Principal of the college Dr. U. E. Chaudhari teaching & non-teaching staff co-operate in the organization of International Yoga Day.65 participants took part in this activity.