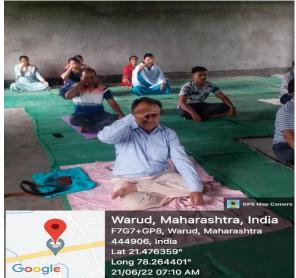

# **International Yoga Day**

# 2021-22

Government of Maharastra Higher Education Department, Joint Director Higher Education Department Amravati & S.G.B.A.U Amravati University, issued a circular to celebrate International Yoga Day on 21 June 2022 Yoga Day has celebrated according to the guideline given by Government Department of physical Education & Sports in collaborated with N.S.S. organized online yoga at 7.00am o'clock.

Principal of the college Dr. U.E. Chaudhari and teaching & nonteaching staff along with students took participated in this events Dr. P.R. Pundkar was also present as a yoga guide. The report of International Yoga Day submitted to department Joint Director of Higher Education Amravati The Principal of the college Dr. U. E. Chaudhari teaching & non-teaching staff co-operate in the organization of International Yoga Day.65 participants took part in this activity.