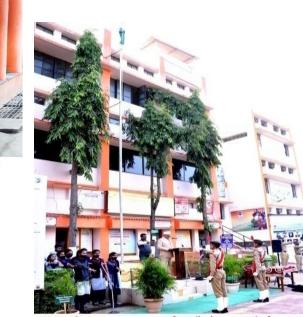

# 2021-22

On 26 January Re-public Day celebrated in college . Principal of the college Dr. J. D. Wadate offer flower on Mahatma Gandhi statue .Than by N.C.C pilot took him to the statue of Dr. Panjabrao Deshmukh to offer flower at 8. O'clock Principal Dr. Wadate hoisted flag.

Students, teaching & non-teaching staff members presented in the program.

महात्मा फुले महा.वरुड.....प्रजासत्ताक दिन...झेंडावंदन.. २६ जानेवारी २०२२

महात्मा फुले महा.वरूड.....प्रजासत्ताक दिन...झेंडावंदन.. २६ जानेवारी २०२२