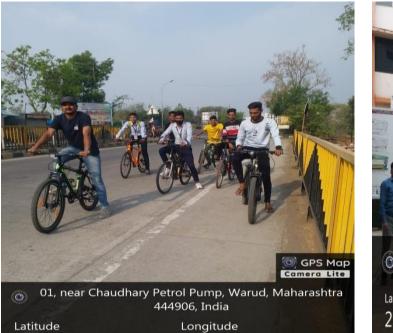

I   | 5.2 | 158.50 | 54 | OVER WEIGHT |
| 280 PRIYANKA P KOKADE  | M.A PART-L   | 5   | 152.40 | 38 | UNDERWEIGHT |

prector

Physical Education & Sports Mashatma Fule Art, Comm.& Sitaramy Choudhary Mahavidyalaya, Warod

Principal Mahatma Fule A.C.& Sitaramji Choudhari Science Collego,Warud Seal

#### **DEPARTMENT OF PHYSICAL EDUCATION & SPORTS**

## **Cycle Rally Organized On Earth Day**

## **Reports 2021-22**

On the occasion of Earth Day Department of Physical Education & Sports organized cycle rally on Friday 22 April 2022

Principal of the college Dr. U.E. Chaudhari flag of rally at 7.45 am. From cycle rally organized with the collaboration of N.S.S. and IQAC & Department of Physical Education & Sports students' professor, teaching and non-teaching staff members took active part.







Local 08:00:10 AM GMT 02:30:10 AM

78.2633143° Altitude 338 meters Friday, 22-04-2022



## Game & Sports competition organized on the occasion of

# Birth anniversary Of Dr. Panjabrao Deshmukh

## 2021-22

Birth anniversary Of Dr. Panjabrao Deshmukh celebrated in the college from 24/12/2021 to 25/12/2021 on this occasion cultural programme and various sports completion organized by the college.

Sports completion organized dated 24 and 25 December carom, chess, 100 meter running ,200 mtr 400 mtr , 800 meter running running and shot put completion organized.

| Sr. No. | Event                              | No. of students participated |
|---------|------------------------------------|------------------------------|
| 1       | Chess                              | 26