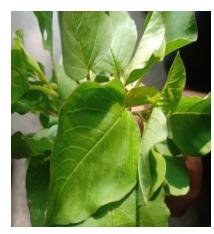

## 3/10/21

Medicinal Plant Photography
Competition
<a href="https://forms.gle/ECbn4kXjGht6cA16">https://forms.gle/ECbn4kXjGht6cA16</a>

Seeds of Mango, Awala, Sitaphal, Gunj, Chinch were broadcasted in the same area after plantation.

- 2) Online Medicinal plant photography Competition: This competition was organized on 3<sup>rd</sup> October for the college students of CBZ group only. Total 158 students participated in the competition. Three best photographs were selected for cash prizes of Rs. 501/-, 301/-, 201/-. Following students got prizes in this competition.
  - Tejaswini Pramodrao Wankhade (B.Sc. II<sup>nd</sup> Year)- Mimosa pudica- Fabaceae Family (Lajalu)
  - 2. Mangesh Subhashrao Kale (Ex-Student) Tridax procumbance- Asteraceae Family (Kambarmodi)
  - Ku. Pratiksha Nandkumar Wankhade(B.Sc. III<sup>rd</sup> Year)- Catharanthus roseus Apocynaceae Family (Sadafuli)

Seeds of Mango, Awala, Sitaphal, Gunj , Chinch were broadcasted in the same area after plantation.

- 2) Online Medicinal plant photography Competition:- This competition was organized on 3<sup>rd</sup> October for the college students of CBZ group only. Total 158 students participated in the competition. Three best photographs were selected for cash prizes of Rs. 501/-, 301/-, 201/-. Following students got prizes in this competition.
  - 1. **Tejaswini Pramodrao Wankhade** (B.Sc. II<sup>nd</sup> Year)- *Mimosa pudica* Fabaceae Family (Lajalu)
  - 2. Mangesh Subhashrao Kale (Ex-Student) Tridax procumbance- Asteraceae Family (Kambarmodi)
  - 3. **Ku. Pratiksha Nandkumar Wankhade**(B.Sc. III<sup>rd</sup> Year)- *Catharanthus roseus* Apocynaceae Family (Sadafuli)