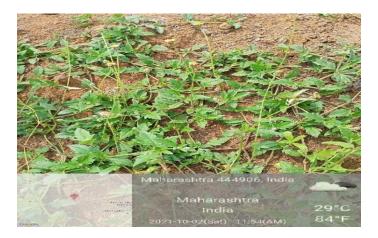

- 3) Donation of Saplings: This activity was organized on 5<sup>th</sup> October to create awareness about plants & plantation. Staff members & Students donated plant saplings to their near and dear peoples.
- 4) Online Wild Vegetable Exhibition:- This competition was organized on 7<sup>th</sup> October to create awareness about wild vegetable a source of wild nutrition. Total 71 student took part in this event. Cash prizes of Rs. 501/-, 301/- & 201/- were given to the first three winners respectively.
  - 1. Ku. Monika Prakashrao Ingle (Ex-Student) Karutle- Momordica dioica Cucurbitaceae Family
  - 2. Ku. Tejal Vijayrao Fuse (B.Sc. IIIyear)- Phandharfala -Aerva lanata-Amranthaceae Family
  - 3. Ku. Achal Sureshrao Bansle (B.Sc. IIYear)- Kunjar Digera muricata-Amranthaceae Family