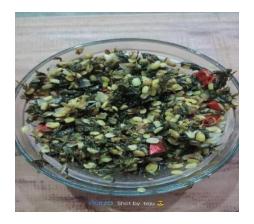

- 3) Donation of Saplings: This activity was organized on 5<sup>th</sup> October to create awareness about plants & plantation. Staff members & Students donated plant saplings to their near and dear peoples.
- 4) Online Wild Vegetable Exhibition:- This competition was organized on 7<sup>th</sup> October to create awareness about wild vegetable a source of wild nutrition. Total 71 student took part in this event. Cash prizes of Rs. 501/-, 301/- & 201/- were given to the first three winners respectively.
  - 1. Ku. Monika Prakashrao Ingle (Ex-Student) Karutle- Momordica dioica Cucurbitaceae Family
  - 2. Ku. Tejal Vijayrao Fuse (B.Sc. IIIyear)- Phandharfala -Aerva lanata-Amranthaceae Family
  - 3. Ku. Achal Sureshrao Bansle (B.Sc. IIYear)- Kunjar Digera muricata-Amranthaceae Family

- 3) Donation of Saplings: This activity was organized on 5<sup>th</sup> October to create awareness about plants & plantation. Staff members & Students donated plant saplings to their near and dear peoples.
- 4) Online Wild Vegetable Exhibition:- This competition was organized on 7<sup>th</sup> October to create awareness about wild vegetable a source of wild nutrition. Total 71 student took part in this event. Cash prizes of Rs. 501/-, 301/- & 201/- were given to the first three winners respectively.
  - 1. **Ku. Monika Prakashrao Ingle (Ex-Student)** Karutle- *Momordica dioica* Cucurbitaceae Family
  - 2. **Ku. Tejal Vijayrao Fuse** (B.Sc. IIIyear)- Phandharfala *Aerva lanata*-Amranthaceae Family
  - 3. **Ku. Achal Sureshrao Bansle** (B.Sc. IIYear)- Kunjar *Digera muricata*-Amranthaceae Family