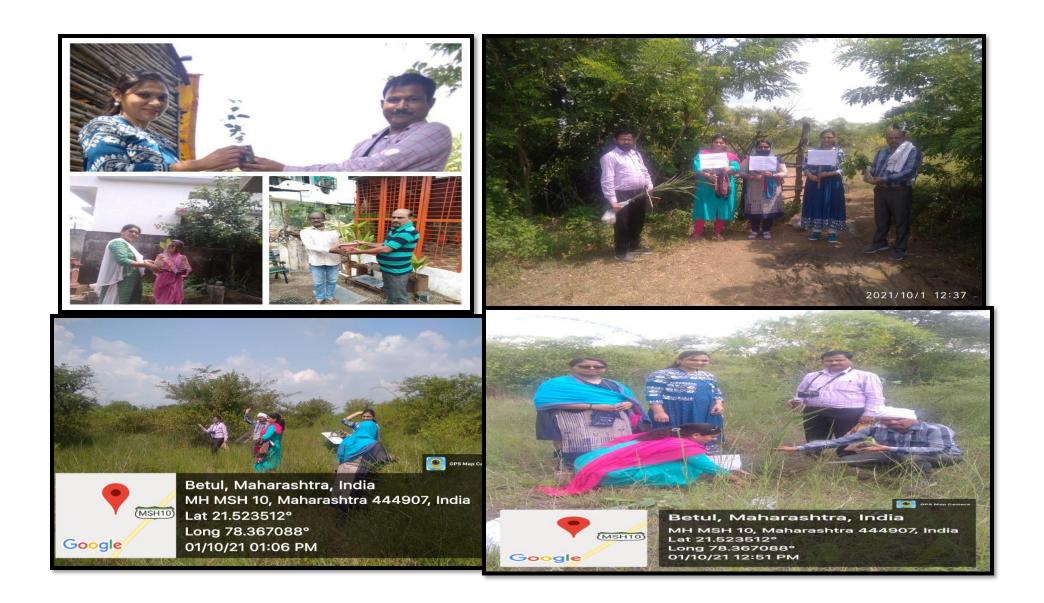

With these objectives in mind, Botany Department decided to celebrated Wildlife Week-2021 by organizing following activities -

Teaching and Non-teaching staff members of the college including Botany Department participated in this activity. Saplings of Hadjodi (Cissus quadrangularis), waghate (Capparis zuilanica), Mango (Mangifera indica) and Date palm (Phoenix sp.) were planted in a protected area of Mahendri forest near Pusla village.

With these objectives in mind, Botany Department decided to celebrated Wildlife Week-2021 by organizing following activities -

1) Plantation and Seed Broadcasting: This activity was organized on 1st October. Teaching and Non-teaching staff members of the college including Botany Department participated in this activity. Saplings of Hadjodi (Cissus quadrangularis), waghate (Capparis zuilanica), Mango (Mangifera indica) and Date palm (Phoenix sp.) were planted in a protected area of Mahendri forest near Pusla village.

# **Photographs of Wildlife Week-2021**