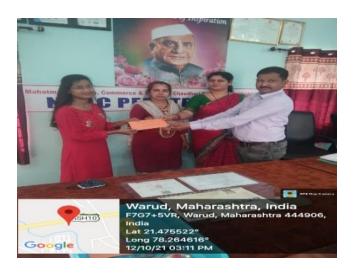

istant professor Dr. M.B. Bobade & Dr. Sharyu S. Deshmukh also extended helping hands during wildlife Week-2021 celebration.

SEAL SEAL WARUN \* WARUN \*

Dr. Pranjali Deshmukh Coordinator, Environmental Cell

IQAC Coordinator

Mahatma Fule Arts, Commerce and Sitaramji Chaudhari Science Mahavidyalaya, Warud, Dist. Amravati PRINCIPAL

lahatma Fule Arts, Com. & Sitaramji

Chaudhari Sci. Mahavidyalaya, Warud

# Wildlife Week-2021

# Prize Distribution:-1. Medicinal Plant Photography Competition Tejaswini Pramodrao Wankhade -1<sup>st</sup> winner





# Mangesh Subhashrao Kale – $2^{nd}$ Winner





# Ku. Pratiksha Nandkumar Wankhade- 3<sup>rd</sup> Winner





# 2.Prize Distribution:- Wild Vegetables Exhibition and their Wild vegetables recipies

Ku. Monika Prakashrao Ingle – 1st Winner and







# Ku. Achal Sureshrao Bansle $-2^{nd}$ Winner







Ku. Tejal Vijayrao Fuse – 3<sup>rd</sup> Winner







# **Photographs of Wildlife Week-2021**



# Online prize distribution Ceremony on zoom meeting



# Mahatma Fule Arts, Commerce and Sitaramji Chaudhari Science Mahavidyalaya, Warud, Dist. Amravati.

## Department of Botany

## Wildlife Week-2021 Celebration Activity Report

Department of Botany, IQAC & Environmental Cell jointly organized Wildlife Week-2021 from 1<sup>st</sup> to 7<sup>th</sup> October 2021. The objective behind the celebration of wildlife week-2021 was to create awareness about wildlife among the students & stakeholders of the institute. It also helps to educate people about man-wildlife conflict and measures to minimize the conflict etc.Organization of wildl