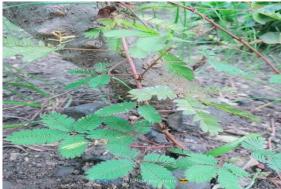

Seeds of Mango, Awala, Sitaphal, Gunj, Chinch were broadcasted in the same area after plantation.

- 2) Online Medicinal plant photography Competition: This competition was organized on 3<sup>rd</sup> October for the college students of CBZ group only. Total 158 students participated in the competition. Three best photographs were selected for cash prizes of Rs. 501/-, 301/-, 201/-. Following students got prizes in this competition.
  - Tejaswini Pramodrao Wankhade (B.Sc. II<sup>nd</sup> Year)- Mimosa pudica- Fabaceae Family (Lajalu)
  - 2. Mangesh Subhashrao Kale (Ex-Student) Tridax procumbance- Asteraceae Family (Kambarmodi)
  - Ku. Pratiksha Nandkumar Wankhade(B.Sc. III<sup>rd</sup> Year)- Catharanthus roseus Apocynaceae Family (Sadafuli)