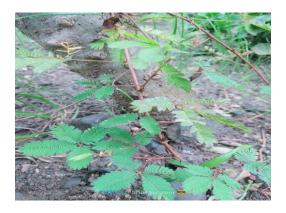

Seeds of Mango, Awala, Sitaphal, Gunj, Chinch were broadcasted in the same area after plantation.

- 2) Online Medicinal plant photography Competition: This competition was organized on 3<sup>rd</sup> October for the college students of CBZ group only. Total 158 students participated in the competition. Three best photographs were selected for cash prizes of Rs. 501/-, 301/-, 201/-. Following students got prizes in this competition.
  - Tejaswini Pramodrao Wankhade (B.Sc. II<sup>nd</sup> Year)- Mimosa pudica- Fabaceae Family (Lajalu)
  - 2. Mangesh Subhashrao Kale (Ex-Student) Tridax procumbance- Asteraceae Family (Kambarmodi)
  - Ku. Pratiksha Nandkumar Wankhade(B.Sc. III<sup>rd</sup> Year)- Catharanthus roseus Apocynaceae Family (Sadafuli)