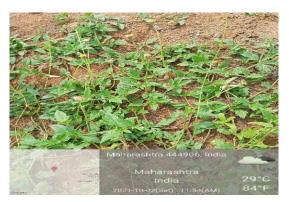

With these objectives in mind, Botany Department decided to celebrated Wildlife Week-2021 by organizing following activities -

Teaching and Non-teaching staff members of the college including Botany Department participated in this activity. Saplings of Hadjodi (Cissus quadrangularis), waghate (Capparis zuilanica), Mango (Mangifera indica) and Date palm (Phoenix sp.) were planted in a protected area of Mahendri forest near Pusla village.

Seeds of Mango, Awala, Sitaphal, Gunj, Chinch were broadcasted in the same area after plantation.

- 2) Online Medicinal plant photography Competition: This competition was organized on 3<sup>rd</sup> October for the college students of CBZ group only. Total 158 students participated in the competition. Three best photographs were selected for cash prizes of Rs. 501/-, 301/-, 201/-. Following students got prizes in this competition.
  - Tejaswini Pramodrao Wankhade (B.Sc. II<sup>nd</sup> Year)- Mimosa pudica- Fabaceae Family (Lajalu)
  - 2. Mangesh Subhashrao Kale (Ex-Student) Tridax procumbance- Asteraceae Family (Kambarmodi)
  - Ku. Pratiksha Nandkumar Wankhade(B.Sc. III<sup>rd</sup> Year)- Catharanthus roseus Apocynaceae Family (Sadafuli)