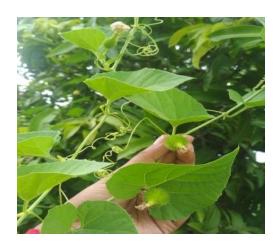

- 3) Donation of Saplings: This activity was organized on 5<sup>th</sup> October to create awareness about plants & plantation. Staff members & Students donated plant saplings to their near and dear peoples.
- 4) Online Wild Vegetable Exhibition:- This competition was organized on 7<sup>th</sup> October to create awareness about wild vegetable a source of wild nutrition. Total 71 student took part in this event. Cash prizes of Rs. 501/-, 301/- & 201/- were given to the first three winners respectively.
  - 1. Ku. Monika Prakashrao Ingle (Ex-Student) Karutle- Momordica dioica Cucurbitaceae Family
  - 2. Ku. Tejal Vijayrao Fuse (B.Sc. IIIyear)- Phandharfala -Aerva lanata-Amranthaceae Family
  - 3. Ku. Achal Sureshrao Bansle (B.Sc. IIYear)- Kunjar Digera muricata-Amranthaceae Family