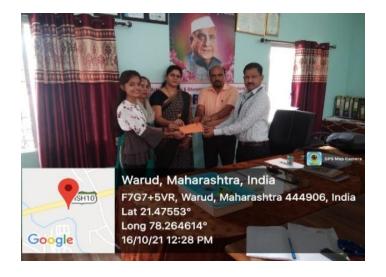

mukh also extended helping hands during wildlife Week-2021 celebration.

SEAL SEAL WARUN \* WARUN \*

Dr. Pranjali Deshmukh Coordinator, Environmental Cell

IQAC Coordinator

Mahatma Fule Arts, Commerce and Sitaramji Chaudhari Science Mahavidyalaya, Warud, Dist. Amravati PRINCIPAL

lahatma Fule Arts, Com. & Sitaramji

Chaudhari Sci. Mahavidyalaya, Warud

# Wildlife Week-2021

# Prize Distribution:-1. Medicinal Plant Photography Competition Tejaswini Pramodrao Wankhade -1<sup>st</sup> winner





# Mangesh Subhashrao Kale – $2^{nd}$ Winner





# Ku. Pratiksha Nandkumar Wankhade- 3<sup>rd</sup> Winner





# 2.Prize Distribution:- Wild Vegetables Exhibition and their Wild vegetables recipies

Ku. Monika Prakashrao Ingle – 1st Winner and







# Ku. Achal Sureshrao Bansle $-2^{nd}$ Winner







Ku. Tejal Vijayrao Fuse – 3<sup>rd</sup> Winner







# **Photographs of Wildlife Week-2021**



# Online prize distribution Ceremony on zoom meeting



# Mahatma Fule Arts, Commerce and Sitaramji Chaudhari Science Mahavidyalaya, Warud, Dist. Amravati.

## Department of Botany

## Wildlife Week-2021 Celebration Activity Report

Department of Botany, IQAC & Environmental Cell jointly organized Wildlife Week-2021 from 1<sup>st</sup> to 7<sup>th</sup> October 2021. The objective behind the celebration of wildlife week-2021 was to create awareness about wildlife among the students & stakeholders of the institute. It also helps to educate people about man-wildlife conflict and measures to minimize the conflict etc.Organization of wildlife has shifted mind of human beings from 'Find & Kil