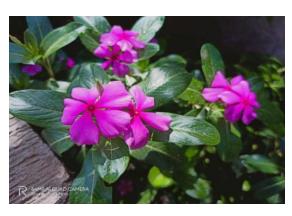

Seeds of Mango, Awala, Sitaphal, Gunj, Chinch were broadcasted in the same area after plantation.

- 2) Online Medicinal plant photography Competition: This competition was organized on 3<sup>rd</sup> October for the college students of CBZ group only. Total 158 students participated in the competition. Three best photographs were selected for cash prizes of Rs. 501/-, 301/-, 201/-. Following students got prizes in this competition.
  - Tejaswini Pramodrao Wankhade (B.Sc. II<sup>nd</sup> Year)- Mimosa pudica- Fabaceae Family (Lajalu)
  - 2. Mangesh Subhashrao Kale (Ex-Student) Tridax procumbance- Asteraceae Family (Kambarmodi)
  - Ku. Pratiksha Nandkumar Wankhade(B.Sc. III<sup>rd</sup> Year)- Catharanthus roseus Apocynaceae Family (Sadafuli)