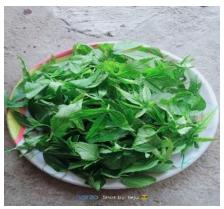

- 3) Donation of Saplings: This activity was organized on 5<sup>th</sup> October to create awareness about plants & plantation. Staff members & Students donated plant saplings to their near and dear peoples.
- 4) Online Wild Vegetable Exhibition:- This competition was organized on 7<sup>th</sup> October to create awareness about wild vegetable a source of wild nutrition. Total 71 student took part in this event. Cash prizes of Rs. 501/-, 301/- & 201/- were given to the first three winners respectively.
  - 1. Ku. Monika Prakashrao Ingle (Ex-Student) Karutle- Momordica dioica Cucurbitaceae Family
  - 2. Ku. Tejal Vijayrao Fuse (B.Sc. IIIyear)- Phandharfala -Aerva lanata-Amranthaceae Family
  - 3. Ku. Achal Sureshrao Bansle (B.Sc. IIYear)- Kunjar Digera muricata-Amranthaceae Family

- 3) Donation of Saplings: This activity was organized on 5<sup>th</sup> October to create awareness about plants & plantation. Staff members & Students donated plant saplings to their near and dear peoples.
- 4) Online Wild Vegetable Exhibition:- This competition was organized on 7<sup>th</sup> October to create awareness about wild vegetable a source of wild nutrition. Total 71 student took part in this event. Cash prizes of Rs. 501/-, 301/- & 201/- were given to the first three winners respectively.
  - 1. **Ku. Monika Prakashrao Ingle (Ex-Student)** Karutle- *Momordica dioica* Cucurbitaceae Family
  - 2. **Ku. Tejal Vijayrao Fuse** (B.Sc. IIIyear)- Phandharfala *Aerva lanata*-Amranthaceae Family
  - 3. **Ku. Achal Sureshrao Bansle** (B.Sc. IIYear)- Kunjar *Digera muricata*-Amranthaceae Family