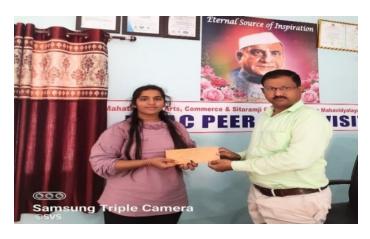

# Prize Distribution:-1. Medicinal Plant Photography Competition Tejaswini Pramodrao Wankhade -1<sup>st</sup> winner

## Prize Distribution:-1. Medicinal Plant Photography Competition

Tejaswini Pramodrao Wankhade -1st winner

Mangesh Subhashrao Kale – 2<sup>nd</sup> Winner