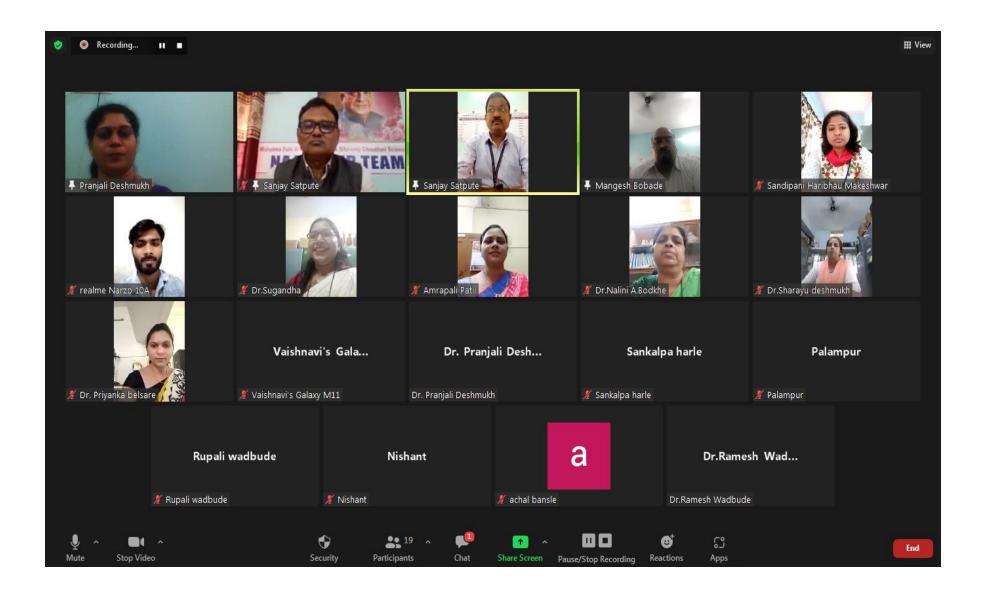

QAC Coordinator

Mahatma Fule Arts, Commerce and Sitaramji Chaudhari Science Mahavidyalaya, Warud, Dist. Amravati PRINCIPAL

lahatma Fule Arts, Com. & Sitaramji

Chaudhari Sci. Mahavidyalaya, Warud

# Wildlife Week-2021

# Prize Distribution:-1. Medicinal Plant Photography Competition Tejaswini Pramodrao Wankhade -1<sup>st</sup> winner





# Mangesh Subhashrao Kale – $2^{nd}$ Winner





# Ku. Pratiksha Nandkumar Wankhade- 3<sup>rd</sup> Winner





# 2.Prize Distribution:- Wild Vegetables Exhibition and their Wild vegetables recipies

Ku. Monika Prakashrao Ingle – 1st Winner and







# Ku. Achal Sureshrao Bansle $-2^{nd}$ Winner







Ku. Tejal Vijayrao Fuse – 3<sup>rd</sup> Winner







# **Photographs of Wildlife Week-2021**



# Online prize distribution Ceremony on zoom meeting



# Mahatma Fule Arts, Commerce and Sitaramji Chaudhari Science Mahavidyalaya, Warud, Dist. Amravati.

## Department of Botany

## Wildlife Week-2021 Celebration Activity Report

Department of Botany, IQAC & Environmental Cell jointly organized Wildlife Week-2021 from 1<sup>st</sup> to 7<sup>th</sup> October 2021. The objective behind the celebration of wildlife week-2021 was to create awareness about wildlife among the students & stakeholders of the institute. It also helps to educate people about man-wildlife conflict and measures to minimize the conflict etc.Organization of wildlife has shifted mind of human beings from 'Find & Kill' to 'Rescue & Release.'

With these objectives in mind, Botany Department decided to celebrated Wildlife Week-2021 by organizing following activities -

1)