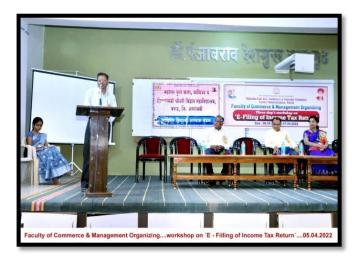

## 2021-22

The Faculty of Commerce and Management and IQAC, Mahatma Fule Arts, Commerce and Sitaramji Chaudhari Science Mahavidyalaya, Warud, Dist. Amravati., organized three days' workshop on "E-filing of Income Tax Return" on 05/04/2022 to 07/04/2022 at 12 pm to 3 pm. This workshop was conducted for Commerce students to provide practical exposure on how to file income tax returns for themselves, family members and for their peers. There were 150 students who attended the workshop. The workshop and association inaugurated at the hands of Dr. V. M. Raut, Expert e-filing of income tax return, Amravati On dated 5<sup>th</sup> April, 2022 at 12 pm. The programme was chaired by the Principal Dr. U. E. Chaudhary. In his speech he addressed students regarding 'E- filing. Dr. Sanjay Satpute, IQAC coordinator and Mrs. Madhuri Umekar, convener & Head, department of Commerce present on the stage.