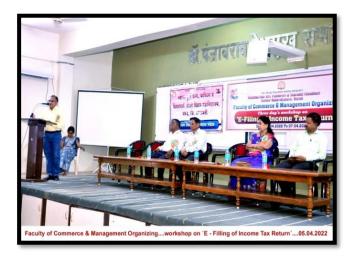

## 2021-22

The Faculty of Commerce and Management and IQAC, Mahatma Fule Arts, Commerce and Sitaramji Chaudhari Science Mahavidyalaya, Warud, Dist. Amravati., organized three days' workshop on "E-filing of Income Tax Return" on 05/04/2022 to 07/04/2022 at 12 pm to 3 pm. This workshop was conducted for Commerce students to provide practical exposure on how to file income tax returns for themselves, family members and for their peers. There were 150 students who attended the workshop. The workshop and association inaugurated at the hands of Dr. V. M. Raut, Expert e-filing of income tax return, Amravati On dated 5<sup>th</sup> April, 2022 at 12 pm. The programme was chaired by the Principal Dr. U. E. Chaudhary. In his speech he addressed students regarding 'E- filing. Dr. Sanjay Satpute, IQAC coordinator and Mrs. Madhuri Umekar, convener & Head, department of Commerce present on the stage.