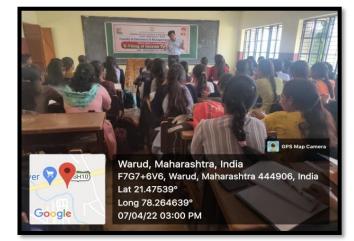

At the same day Dr. V. M. Raut delivered a guest lecture on the topic, "E-filing of Income Tax Return". He started with explaining the importance of filing the Income Tax Returns and explained the limitation of giving the responsibility of filing our returns to someone else. He made the students understand that how easy and user friendly is the entire procedure to fill the e- return. He showed the official site to fill up the returns, i.e. www.incometaxindia.gov.in, and explained that all the necessary information is easily available on the home page. The second day session was delivered by Mr. Ashok Gawai on the topic, 'Do It Yourself'. The information that he provided was very useful and will help the students to fill up their own return when they can fill up the return of their parents and others. The third and last day session was handled by Dr. Umesh Sangolkar. He discussed in detailed about,' Direct tax and indirect tax'. He explained lot of new things and terms that the students learned like deduction u/s 80c and 80ccc, income from house property and other source. Overall the workshop was very informative and fruitful for the students.