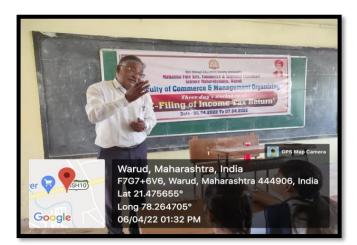

At the same day Dr. V. M. Raut delivered a guest lecture on the topic, "E-filing of Income Tax Return". He started with explaining the importance of filing the Income Tax Returns and explained the limitation of giving the responsibility of filing our returns to someone else. He made the students understand that how easy and user friendly is the entire procedure to fill the e- return. He showed the official site to fill up the returns, i.e. www.incometaxindia.gov.in, and explained that all the necessary information is easily available on the home page. The second day session was delivered by Mr. Ashok Gawai on the topic, 'Do It Yourself'. The information that he provided was very useful and will help the students to fill up their own return when they can fill up the return of their parents and others. The third and last day session was handled by Dr. Umesh Sangolkar. He discussed in detailed about,' Direct tax and indirect tax'. He explained lot of new things and terms that the students learned like deduction u/s 80c and 80ccc, income from house property and other source. Overall the workshop was very informative and fruitful for the students.