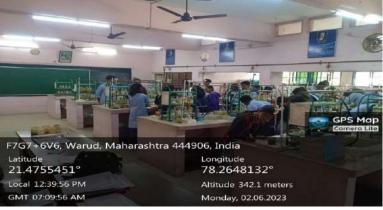

mji Chaudhri Science Mahavidyalaya, Warud

- Estimate Cost of Building Construction Rs. 4,34,52850/-
- Total Area of Construction :- 948.70 sq.m. X (G+4)
- Classroom Area :- 88 sq.m.
- Total No of Classroom: 24
- Construction Total floor :- (G+4)
- Ramp 1.8 mtr. wide
- 1-Fire staircase
- Regular stair
- Every floor super built-up area:- 948.70 sq. m.
- Passage: 2.35 mtr. wide

# **Proposed Construction Plan of New Building on the place of old Building**









**New Building under Construction** 

# Ladies Hostel (No. 150)



**Ladies Hostel Construction Plan by UGC Grant (No. 150)** 









# **College Building**



# **College Entry Gate and Security Office (123)**





## Administrative office (102)









# Department Chemistry (UG & PG) M.Sc. Laboratory (108,109 & 110)











# **Physics Laboratory (111)**









# **Electronics Laboratory (404)**





# Principal Office / Anti chamber (115)



## **Department of Zoology (Laboratory: 116)**









## **Economics Departments (117)**



## **English Departments (118)**



#### Marathi Departments (119)



## Department of NCC



# Physical Education Departments (120)



# Old College Building



#### Political Science Department (107)



# Co-operative Society (213)



## YCMOU Office (138)









## **Commerce Department (303 -B)**





Library Stack Room (205)





## **Library Students Reading Room (203 B)**





# Seminar Halls (204)S



#### Dr. Panjabrao Deshmukh Auditorium Hall (201)





#### IQACs Office (203A)



## Department of Botany Laboratory (302)





## Computer Laboratory (301)





Mat