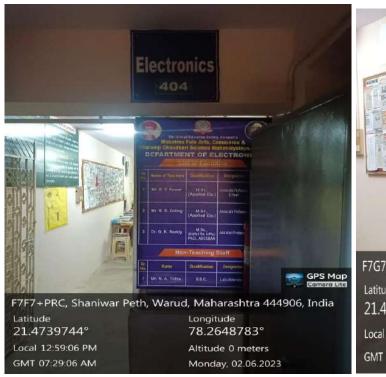

ction Rs. 4,34,52850/-
- Total Area of Construction :- 948.70 sq.m. X (G+4)
- Classroom Area :- 88 sq.m.
- Total No of Classroom: 24
- Construction Total floor :- (G+4)
- Ramp 1.8 mtr. wide
- 1-Fire staircase
- Regular stair
- Every floor super built-up area:- 948.70 sq. m.
- Passage: 2.35 mtr. wide

# **Proposed Construction Plan of New Building on the place of old Building**









**New Building under Construction** 

# Ladies Hostel (No. 150)



**Ladies Hostel Construction Plan by UGC Grant (No. 150)** 









# **College Building**



# **College Entry Gate and Security Office (123)**





## Administrative office (102)









# Department Chemistry (UG & PG) M.Sc. Laboratory (108,109 & 110)











# **Physics Laboratory (111)**









# **Electronics Laboratory (404)**





# Principal Office / Anti chamber (115)



## **Department of Zoology (Laboratory: 116)**









## **Economics Departments (117)**



## **English Departments (118)**



#### Marathi Departments (119)



## Department of NCC



# Physical Education Departments (120)



# Old College Building



#### Political Science Department (107)



# Co-operative Society (213)



## YCMOU Office (138)









## **Commerce Department (303 -B)**





Library Stack Room (205)





## **Library Students Reading Room (203 B)**





# Seminar Halls (204)S



#### Dr. Panjabrao Deshmukh Auditorium Hall (201)





#### IQACs Office (203A)



## Department of Botany Laboratory (302)





## Computer Laboratory (301)





Mathematics Department (113)



#### **NCC OFFICE**



#### **CAFETERIA**



####