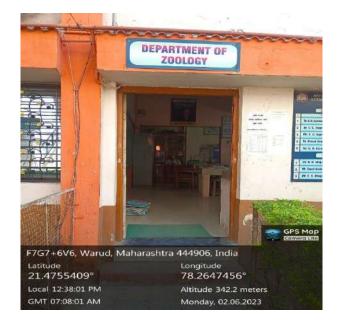

88 sq.m.
- Total No of Classroom: 24
- Construction Total floor :- (G+4)
- Ramp 1.8 mtr. wide
- 1-Fire staircase
- Regular stair
- Every floor super built-up area:- 948.70 sq. m.
- Passage: 2.35 mtr. wide

# **Proposed Construction Plan of New Building on the place of old Building**









**New Building under Construction** 

# Ladies Hostel (No. 150)



**Ladies Hostel Construction Plan by UGC Grant (No. 150)** 









# **College Building**



# **College Entry Gate and Security Office (123)**





## Administrative office (102)









# Department Chemistry (UG & PG) M.Sc. Laboratory (108,109 & 110)











# **Physics Laboratory (111)**









# **Electronics Laboratory (404)**





# Principal Office / Anti chamber (115)



## **Department of Zoology (Laboratory: 116)**









## **Economics Departments (117)**



## **English Departments (118)**



#### Marathi Departments (119)



## Department of NCC



# Physical Education Departments (120)



# Old College Building



#### Political Science Department (107)



# Co-operative Society (213)



## YCMOU Office (138)









## **Commerce Department (303 -B)**





Library Stack Room (205)





## **Library Students Reading Room (203 B)**





# Seminar Halls (204)S



#### Dr. Panjabrao Deshmukh Auditorium Hall (201)





#### IQACs Office (203A)



## Department of Botany Laboratory (302)





## Computer Laboratory (301)





Mathematics Department (113)



#### **NCC OFFICE**



#### **CAFETERIA**



#### **GIRLS COMMEN ROOM**



#### **UNIVERSITY EXAMIATION SECTION**



# CLASS ROOMS First Floor