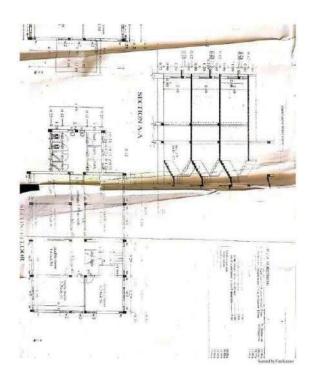

# Proposed Construction Plan of New Building on the place of old Building

# Mahatma Fule Arts, Commerce and Sitaramji Chaudhri Science

# Mahavidyalaya, Warud Dist. Amravati

The quality of education in any institution depends to a large extent on the availability of infrastructure, primarily buildings. Due to the need of classrooms for the students in the college, to proposed in the meeting of the College Development Committee, held on 23/11/2019, as per agenda No. 2 decided to demolish the old building attached on Amravati to Pandhurna road. The expenses incurred for the construction of the classroom building plan have been approved by the President Shri Shivaji Education Society Amravati, at a cost of Rs. 4,34,52850/-

#### The details of the construction are as follows.

Proposed construction of college building (G+4) to Mahatma Fule Arts, Commerce and Sitaramji Chaudhri Science Mahavidyalaya, Warud

- Estimate Cost of Building Construction Rs. 4,34,52850/-
- Total Area of Construction :- 948.70 sq.m. X (G+4)
- Classroom Area :- 88 sq.m.
- Total No of Classroom: 24
- Construction Total floor :- (G+4)
- Ramp 1.8 mtr. wide
- 1-Fire staircase
- Regular stair
- Every floor super built-up area:- 948.70 sq. m.
- Passage: 2.35 mtr. wide