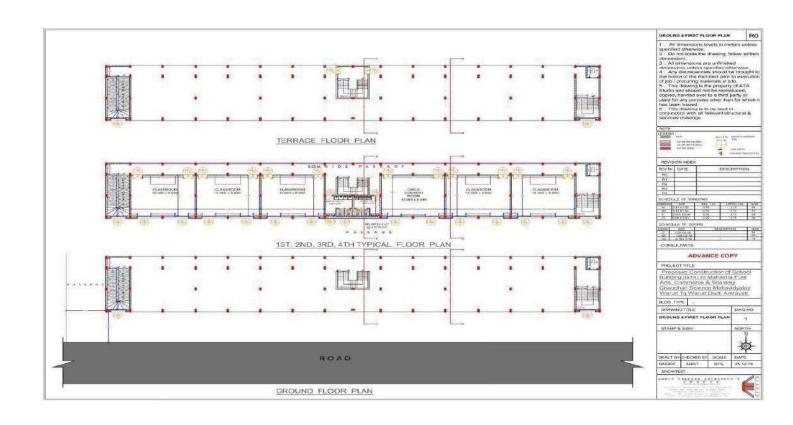

# Proposed Construction Plan of New Building on the place of old Building

# Mahatma Fule Arts, Commerce and Sitaramji Chaudhri Science

# Mahavidyalaya, Warud Dist. Amravati

The quality of education in any institution depends to a large extent on the availability of infrastructure, primarily buildings. Due to the need of classrooms for the students in the college, to proposed in the meeting of the College Development Committee, held on 23/11/2019, as per agenda No. 2 decided to demolish the old building attached on Amravati to Pandhurna road. The expenses incurred for the construction of the classroom building plan have been approved by the President Shri Shivaji Education Society Amravati, at a cost of Rs. 4,34,52850/-

#### The details of the construction are as follows.

Proposed construction of college building (G+4) to Mahatma Fule Arts, Commerce and Sitaramji Chaudhri Science Mahavidyalaya, Warud

- Estimate Cost of Building Construction Rs. 4,34,52850/-
- Total Area of Construction :- 948.70 sq.m. X (G+4)
- Classroom Area :- 88 sq.m.
- Total No of Classroom: 24
- Construction Total floor :- (G+4)
- Ramp 1.8 mtr. wide
- 1-Fire staircase
- Regular stair
- Every floor super built-up area:- 948.70 sq. m.
- Passage: 2.35 mtr. wide