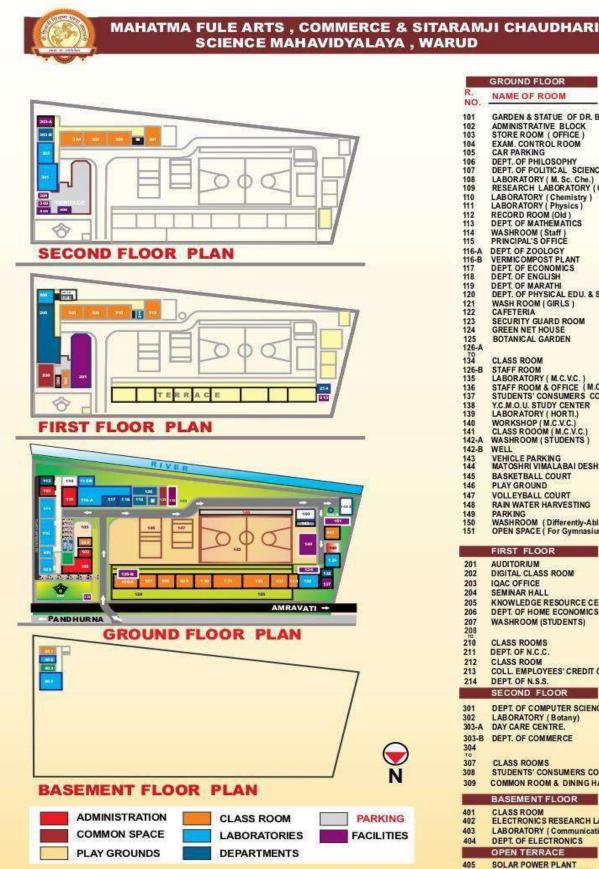

# **GROUND FLOOR** NAME OF ROOM GARDEN & STATUE OF DR. BHAUSAHEB DESHMUKH ADMINISTRATIVE BLOCK STORE ROOM (OFFICE) EXAM. CONTROL ROOM CAR PARKING DEPT. OF PHILOSOPHY DEPT. OF POLITICAL SCIENCE LABORATORY (M. Sc. Che.) RESEARCH LABORATORY (Chemistry) LABORATORY (Chemistry) LABORATORY (Physics) RECORD ROOM (Old) DEPT. OF MATHEMATICS WASHROOM (Staff) PRINCIPAL'S OFFICE DEPT. OF ZOOLOGY VERMICOMPOST PLANT DEPT. OF ECONOMICS DEPT. OF ENGLISH DEPT. OF MARATHI DEPT. OF PHYSICAL EDU. & SPORTS WASH ROOM (GIRLS) CAFETERIA SECURITY GUARD ROOM GREEN NET HOUSE BOTANICAL GARDEN STAFF ROOM LABORATORY ( M.C.V.C. ) STAFF ROOM & OFFICE ( M.C.V.C. ) STUDENTS' CONSUMERS CO.-OPERATIVE STORE Y.C.M.O.U. STUDY CENTER LABORATORY (HORTI.) WORKSHOP (M.C.V.C.) CLASS ROOOM (M.C.V.C.) WASHROOM (STUDENTS) WELL VEHICLE PARKING MATOSHRI VIMALABAI DESHMUKH PERFORMING STAGE BASKETBALL COURT PLAY GROUND VOLLEYBALL COURT RAIN WATER HARVESTING PARKING WASHROOM (Differently-Abled) OPEN SPACE (For Gymnasium) FIRST FLOOR AUDITORIUM DIGITAL CLASS ROOM IQAC OFFICE KNOWLEDGE RESOURCE CENTER DEPT. OF HOME ECONOMICS WASHROOM (STUDENTS) CLASS ROOMS CLASS ROOM COLL. EMPLOYEES' CREDIT CO-OP. SOCIETY DEPT. OF N.S.S. SECOND FLOOR DEPT. OF COMPUTER SCIENCE LABORATORY (Botany) DAY CARE CENTRE. DEPT. OF COMMERCE CLASS ROOMS STUDENTS' CONSUMERS CO-OP. STORE (OFFICE) COMMON ROOM & DINING HALL (GIRLS) BASEMENT FLOOR CLASS ROOM ELECTRONICS RESEARCH LAB LABORATORY (Communication Skill) DEPT. OF ELECTRONICS **OPEN TERRACE**

WATER PURIFICATION PLANT

WOMEN'S HOSTEL

406

**Campus Area: Measurement of all Departments.** 

| Sr. No | Room No. | Name of Department                 | Size in Sq. Meter |
|--------|----------|------------------------------------|-------------------|
|        |          | GROUND FLOOR                       |                   |
| 01     | 101      | Garden and Statue of Dr. Panjabrao | 308 Sq. Meter     |
| 01     | 101      | alias Bhausaheb Deshmukh           | Sq. Weter         |
| 02     | 102      | Administrative Office              | 128.45 Sq. Meter  |
| 03     | 103      | Office Store                       | 17.5 Sq. Meter    |
| 04     | 104      | Examination Control Room           | 47.48 Sq. Meter   |
| 05     | 105      | Car Poarch                         | 28.0 Sq. Meter    |
| 06     | 106      | Philosophy Department              | 8.36 Sq. Meter    |
| 07     | 107      | Political Science Department       | 8.36 Sq. Meter    |
| 08     | 108      | M.Sc. Chemistry Lab1               | 56.13 Sq. Meter   |
| 09     | 109      | M.Sc. Chemistry Lab2               | 56.00 Sq. Meter   |
| 10     | 110      | UG Chemistry Lab.                  | 138.18 Sq. Meter  |
| 11     | 111      | Physics Laboratory                 | 121.09 Sq. Meter  |
| 12     | 112      | Store Room                         |                   |
| 13     | 113      | Mathematics Department             | 7.155 Sq. Meter   |
| 14     |          | <u> </u>                           | 7.155 Sq. Meter   |
|        | 114      | Staff Toilet (Men & Women)         | 75.6 Sq. Meter    |
| 15     | 115      | Principal Office                   | 48.42 Sq. Meter   |
| 16     | 116      | Zoology Department                 | 136.13 Sq. Meter  |
| 17     | 117      | Economics Department               | 8.49 Sq. Meter    |
| 18     | 118      | English Department                 | 18.20 Sq. Meter   |
| 19     | 119      | Marathi Department                 | 12.77 Sq. Meter   |
| 20     | 120      | Physical Education Department      | 25.64 Sq. Meter   |
| 21     | 121      | Girl's Common Room                 | 46.52 Sq. Meter   |
| 22     | 122      | CAFETERIA                          | 38.4 Sq. Meter    |
| 23     | 123      | Security Guard Room                | 4.03 Sq. Meter    |
| 24     | 124      | Green Net House                    | 84.0 Sq. Meter    |
| 25     | 125      | Botanical Garden                   | 476 Sq. Meter     |
| 26     | 126 A    | Class Room                         | 14.77 Sq. Meter   |
| 27     | 126 B    | Staff Room                         | 68.9 Sq. Meter    |
| 28     | 127      | Class Room                         | 33.47 Sq. Meter   |
| 29     | 128      | Class Room                         | 42.26 Sq. Meter   |
| 30     | 129      | Class Room                         | 65.25 Sq. Meter   |
| 31     | 130      | Class Room                         | 54.48 Sq. Meter   |
| 32     | 131      | Class Room                         | 54.38 Sq. Meter   |
| 33     | 132      | Class Room                         | 54.38 Sq. Meter   |
| 34     | 133      | Class Room                         | 53.87 Sq. Meter   |
| 35     | 134      | Class Room                         | 53.87 Sq. Meter   |
| 36     | 135      | M.C.V.C. Laboratory                | 170.95 Sq. Meter  |
| 37     | 136      | MCVC Office & Staff Room           | 37.83 Sq. Meter   |
| 38     | 137      | Consumer Store                     | 28.37 Sq. Meter   |
| 39     | 138      | Y.C.M.O.U.                         | 53.89 Sq. Meter   |
| 40     | 139      | Horticulture Lab                   | -                 |
|        |          |                                    | 50.67 Sq. Meter   |
| 42     | 140      | M.C.V.C. Lab                       | 93.13 Sq. Meter   |
|        | 142 A +B | Student Toilet + Well              | 131.9 Sq. Meter   |
| 45     | 143      | Vehicle Parking                    | 133.4 Sq. Meter   |
| 46     | 144      | Matoshri Vimlabai Deshmukh Stage   | 81.32 Sq. Meter   |
| 47     | 145      | Basket Boll Court                  | 875 Sq. Meter     |
| 48     | 146      | Kabaddi Ground                     | 304 Sq. Meter     |
| 49     | 147      | Volleyball Court                   | 360 Sq. Meter     |

| 50             | 148   | Rain Water Harvesting               | Ground           |  |  |
|----------------|-------|-------------------------------------|------------------|--|--|
| 51             | 149   | Parking                             | Ground           |  |  |
| 52             | 150   | Washroom (Differently -Abled)       | 170.89 Sq. Meter |  |  |
| 53             |       | Ground Payors                       | 503.33 Sq. Meter |  |  |
| FIRST FLOOR    |       |                                     |                  |  |  |
| 52             | 201   | Auditorium                          | 205.45 Sq. Meter |  |  |
| 53             | 202   | Digital Class Room                  | 13.9 Sq. Meter   |  |  |
| 54             | 203   | IQAC Office                         | 8.04 Sq. Meter   |  |  |
| 55             | 204   | Seminar Hall                        | 75.15 Sq. Meter  |  |  |
| 56             | 205   | Knowledge Resource Center (Library) | 219.69 Sq. Meter |  |  |
| 57             | 206   | Home Economics Department           | 167.17 Sq. Meter |  |  |
| 58             | 207   | Student Toilet                      | 92.95 Sq. Meter  |  |  |
| 59             | 208   | Class Room                          | 45.22 Sq. Meter  |  |  |
| 60             | 209   | Class Room                          | 56.64 Sq. Meter  |  |  |
| 61             | 210   | Class Room                          | 75.36 Sq. Meter  |  |  |
| 62             | 211   | N. C. C. Office                     | 6.6 Sq. Meter    |  |  |
| 63             | 212   | Class Room                          | 44.75 Sq. Meter  |  |  |
| 64             | 213   | Bank Co-Operative Society           | 35.1 Sq. Meter   |  |  |
| 65             | 214   | N.S.S. Department                   | 11.16 Sq. Meter  |  |  |
| SECOND FLOOR   |       |                                     |                  |  |  |
| 66             | 301   | Computer Science Department         | 113.80 Sq. Meter |  |  |
| 67             | 302   | Botany Laboratory                   | 620.71 Sq. Meter |  |  |
| 68             | 303-A | Day Care Centre                     | 5.15 Sq. Meter   |  |  |
| 69             | 303-B | Commerce Department                 | 60.00 Sq. Meter  |  |  |
| 70             | 304   | Class Room                          | 57.3 Sq. Meter   |  |  |
| 71             | 305   | Class Room                          | 101.59 Sq. Meter |  |  |
| 72             | 306   | Class Room                          | 37.42 Sq. Meter  |  |  |
| 73             | 307   | Class Room                          | 44.75 Sq. Meter  |  |  |
| 74             | 308   | Consumer Students Lab.              | 29.5 Sq. Meter   |  |  |
| 75             | 309   | Dining Hall                         | 29.5 Sq. Meter   |  |  |
| BASEMENT FLOOR |       |                                     |                  |  |  |
| 76             | 401   | Class Room                          | 17.49 Sq. Meter  |  |  |
| 77             | 402   | Electronics Research Lab.           | 17.82 Sq. Meter  |  |  |
| 78             | 403   | Functional English Department       | 35.49 Sq. Meter  |  |  |
| 79             | 404   | Department of Electronics           | 49.63 Sq. Meter  |  |  |
| OPEN TERRACE   |       |                                     |                  |  |  |
| 80             | 405   | Solar Power Plant                   | Open Terrace     |  |  |
| 81             | 406   | Water Purification Plant            | Open Terrace     |  |  |
| 82             | 407   | Women Hostel Extension              | 547.40 Sq. Meter |  |  |
|                |       | Total Construction Area.            | 8165 Sq. Meter   |  |  |