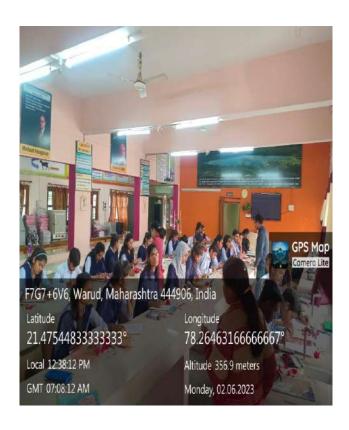

sq.m.
- Total No of Classroom: 24
- Construction Total floor :- (G+4)
- Ramp 1.8 mtr. wide
- 1-Fire staircase
- Regular stair
- Every floor super built-up area:- 948.70 sq. m.
- Passage: 2.35 mtr. wide

# **Proposed Construction Plan of New Building on the place of old Building**









**New Building under Construction** 

# Ladies Hostel (No. 150)



**Ladies Hostel Construction Plan by UGC Grant (No. 150)** 









# **College Building**



# **College Entry Gate and Security Office (123)**





## Administrative office (102)









# Department Chemistry (UG & PG) M.Sc. Laboratory (108,109 & 110)











# **Physics Laboratory (111)**









# **Electronics Laboratory (404)**





# Principal Office / Anti chamber (115)



## **Department of Zoology (Laboratory: 116)**









## **Economics Departments (117)**



## **English Departments (118)**



#### Marathi Departments (119)



## Department of NCC



# Physical Education Departments (120)



# Old College Building



#### Political Science Department (107)



# Co-operative Society (213)



## YCMOU Office (138)









## **Commerce Department (303 -B)**





Library Stack Room (205)





## **Library Students Reading Room (203 B)**





# Seminar Halls (204)S



#### Dr. Panjabrao Deshmukh Auditorium Hall (201)





#### IQACs Office (203A)



## Department of Botany Laboratory (302)





## Computer Laboratory (301)





Mathematics Department (113)



#### **NCC OFFICE**



#### **CAFETERIA**



#### **GIRLS COMMEN ROOM**



#### **UNIVERSITY EXAMIATION SECTION**



# CLASS ROOMS First Floor