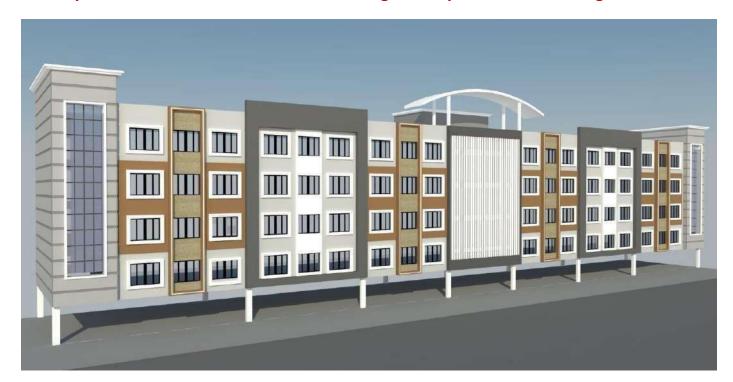

# Proposed Construction Plan of New Building on the place of old Building

# Mahatma Fule Arts, Commerce and Sitaramji Chaudhri Science

# Mahavidyalaya, Warud Dist. Amravati

The quality of education in any institution depends to a large extent on the availability of infrastructure, primarily buildings. Due to the need of classrooms for the students in the college, to proposed in the meeting of the College Development Committee, held on 23/11/2019, as per agenda No. 2 decided to demolish the old building attached on Amravati to Pandhurna road. The expenses incurred for the construction of the classroom building plan have been approved by the President Shri Shivaji Education Society Amravati, at a cost of Rs. 4,34,52850/-

#### The details of the construction are as follows.

Proposed construction of college building (G+4) to Mahatma Fule Arts, Commerce and Sitaramji Chaudhri Science Mahavidyalaya, Warud

- Estimate Cost of Building Construction Rs. 4,34,52850/-
- Total Area of Construction :- 948.70 sq.m. X (G+4)
- Classroom Area :- 88 sq.m.
- Total No of Classroom: 24
- Construction Total floor :- (G+4)
- Ramp 1.8 mtr. wide
- 1-Fire staircase
- Regular stair
- Every floor super built-up area:- 948.70 sq. m.
- Passage: 2.35 mtr. wide

# **Proposed Construction Plan of New Building on the place of old Building**

**New Building under Construction** 