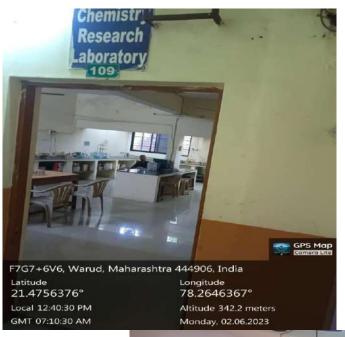

taramji Chaudhri Science Mahavidyalaya, Warud

- Estimate Cost of Building Construction Rs. 4,34,52850/-
- Total Area of Construction :- 948.70 sq.m. X (G+4)
- Classroom Area :- 88 sq.m.
- Total No of Classroom: 24
- Construction Total floor :- (G+4)
- Ramp 1.8 mtr. wide
- 1-Fire staircase
- Regular stair
- Every floor super built-up area:- 948.70 sq. m.
- Passage: 2.35 mtr. wide

# **Proposed Construction Plan of New Building on the place of old Building**









**New Building under Construction** 

# Ladies Hostel (No. 150)



**Ladies Hostel Construction Plan by UGC Grant (No. 150)** 









# **College Building**



# **College Entry Gate and Security Office (123)**





## Administrative office (102)









# Department Chemistry (UG & PG) M.Sc. Laboratory (108,109 & 110)











# **Physics Laboratory (111)**









# **Electronics Laboratory (404)**





# Principal Office / Anti chamber (115)



## **Department of Zoology (Laboratory: 116)**









## **Economics Departments (117)**



## **English Departments (118)**



#### Marathi Departments (119)



## Department of NCC



# Physical Education Departments (120)



# Old College Building



#### Political Science Department (107)



# Co-operative Society (213)



## YCMOU Office (138)









## **Commerce Department (303 -B)**





Library Stack Room (205)





## **Library Students Reading Room (203 B)**





# Seminar Halls (204)S



#### Dr. Panjabrao Deshmukh Auditorium Hall (201)





#### IQACs Office (203A)



## Department of Botany Laboratory (302)





## Computer Laboratory (301)