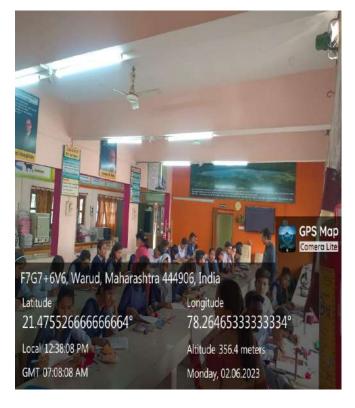

.m.
- Total No of Classroom: 24
- Construction Total floor :- (G+4)
- Ramp 1.8 mtr. wide
- 1-Fire staircase
- Regular stair
- Every floor super built-up area:- 948.70 sq. m.
- Passage: 2.35 mtr. wide

# **Proposed Construction Plan of New Building on the place of old Building**









**New Building under Construction** 

# Ladies Hostel (No. 150)



**Ladies Hostel Construction Plan by UGC Grant (No. 150)** 









# **College Building**



# **College Entry Gate and Security Office (123)**





## Administrative office (102)









# Department Chemistry (UG & PG) M.Sc. Laboratory (108,109 & 110)











# **Physics Laboratory (111)**









# **Electronics Laboratory (404)**





# Principal Office / Anti chamber (115)



## **Department of Zoology (Laboratory: 116)**









## **Economics Departments (117)**



## **English Departments (118)**



#### Marathi Departments (119)



## Department of NCC



# Physical Education Departments (120)



# Old College Building



#### Political Science Department (107)



# Co-operative Society (213)



## YCMOU Office (138)









## **Commerce Department (303 -B)**





Library Stack Room (205)





## **Library Students Reading Room (203 B)**





# Seminar Halls (204)S



#### Dr. Panjabrao Deshmukh Auditorium Hall (201)





#### IQACs Office (203A)



## Department of Botany Laboratory (302)





## Computer Laboratory (301)





Mathematics Department (113)



#### **NCC OFFICE**



#### **CAFETERIA**



#### **GIRLS COMMEN ROOM**



#### **UNIVERSITY EXAMIATION SECTION**



# CLASS ROOMS First Floor