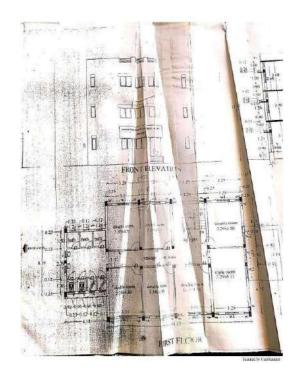

# Proposed Construction Plan of New Building on the place of old Building

# Mahatma Fule Arts, Commerce and Sitaramji Chaudhri Science

# Mahavidyalaya, Warud Dist. Amravati

The quality of education in any institution depends to a large extent on the availability of infrastructure, primarily buildings. Due to the need of classrooms for the students in the college, to proposed in the meeting of the College Development Committee, held on 23/11/2019, as per agenda No. 2 decided to demolish the old building attached on Amravati to Pandhurna road. The expenses incurred for the construction of the classroom building plan have been approved by the President Shri Shivaji Education Society Amravati, at a cost of Rs. 4,34,52850/-

#### The details of the construction are as follows.

Proposed construction of college building (G+4) to Mahatma Fule Arts, Commerce and Sitaramji Chaudhri Science Mahavidyalaya, Warud

- Estimate Cost of Building Construction Rs. 4,34,52850/-
- Total Area of Construction :- 948.70 sq.m. X (G+4)
- Classroom Area :- 88 sq.m.
- Total No of Classroom: 24
- Construction Total floor :- (G+4)
- Ramp 1.8 mtr. wide
- 1-Fire staircase
- Regular stair
- Every floor super built-up area:- 948.70 sq. m.
- Passage: 2.35 mtr. wide