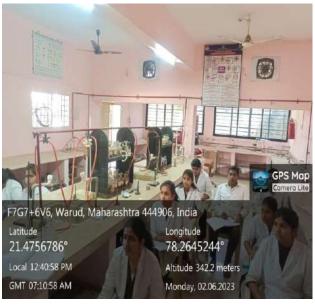

Sitaramji Chaudhri Science Mahavidyalaya, Warud

- Estimate Cost of Building Construction Rs. 4,34,52850/-
- Total Area of Construction :- 948.70 sq.m. X (G+4)
- Classroom Area :- 88 sq.m.
- Total No of Classroom: 24
- Construction Total floor :- (G+4)
- Ramp 1.8 mtr. wide
- 1-Fire staircase
- Regular stair
- Every floor super built-up area:- 948.70 sq. m.
- Passage: 2.35 mtr. wide

# **Proposed Construction Plan of New Building on the place of old Building**









**New Building under Construction** 

# Ladies Hostel (No. 150)



**Ladies Hostel Construction Plan by UGC Grant (No. 150)** 









# **College Building**



# **College Entry Gate and Security Office (123)**





## Administrative office (102)









# Department Chemistry (UG & PG) M.Sc. Laboratory (108,109 & 110)











# **Physics Laboratory (111)**









# **Electronics Laboratory (404)**





# Principal Office / Anti chamber (115)



## **Department of Zoology (Laboratory: 116)**









## **Economics Departments (117)**



## **English Departments (118)**



#### Marathi Departments (119)



## Department of NCC



# Physical Education Departments (120)



# Old College Building



#### Political Science Department (107)



# Co-operative Society (213)



## YCMOU Office (138)









## **Commerce Department (303 -B)**





Library Stack Room (205)





## **Library Students Reading Room (203 B)**





# Seminar Halls (204)S



#### Dr. Panjabrao Deshmukh Auditorium Hall (201)





#### IQACs Office (203A)



## Department of Botany Laboratory (302)





## Computer Laboratory (301)