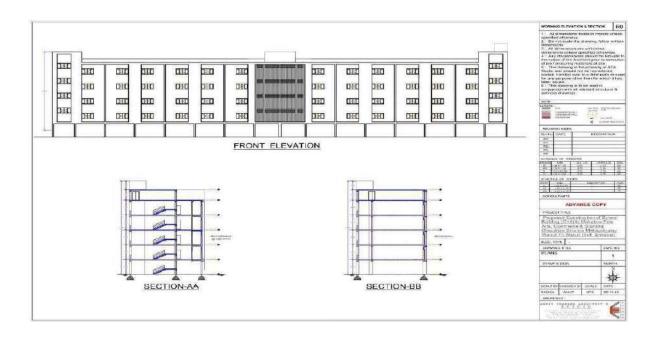

# Proposed Construction Plan of New Building on the place of old Building

# Mahatma Fule Arts, Commerce and Sitaramji Chaudhri Science

# Mahavidyalaya, Warud Dist. Amravati

The quality of education in any institution depends to a large extent on the availability of infrastructure, primarily buildings. Due to the need of classrooms for the students in the college, to proposed in the meeting of the College Development Committee, held on 23/11/2019, as per agenda No. 2 decided to demolish the old building attached on Amravati to Pandhurna road. The expenses incurred for the construction of the classroom building plan have been approved by the President Shri Shivaji Education Society Amravati, at a cost of Rs. 4,34,52850/-

#### The details of the construction are as follows.

Proposed construction of college building (G+4) to Mahatma Fule Arts, Commerce and Sitaramji Chaudhri Science Mahavidyalaya, Warud

- Estimate Cost of Building Construction Rs. 4,34,52850/-
- Total Area of Construction :- 948.70 sq.m. X (G+4)
- Classroom Area :- 88 sq.m.
- Total No of Classroom: 24
- Construction Total floor :- (G+4)
- Ramp 1.8 mtr. wide
- 1-Fire staircase
- Regular stair
- Every floor super built-up area:- 948.70 sq. m.
- Passage: 2.35 mtr. wide