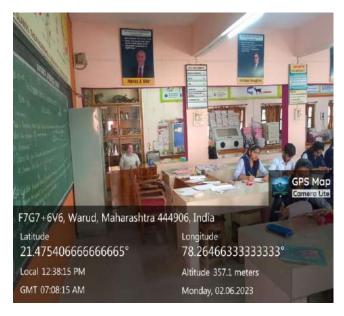

8 sq.m.
- Total No of Classroom: 24
- Construction Total floor :- (G+4)
- Ramp 1.8 mtr. wide
- 1-Fire staircase
- Regular stair
- Every floor super built-up area:- 948.70 sq. m.
- Passage: 2.35 mtr. wide

# **Proposed Construction Plan of New Building on the place of old Building**









**New Building under Construction** 

# Ladies Hostel (No. 150)



**Ladies Hostel Construction Plan by UGC Grant (No. 150)** 









# **College Building**



# **College Entry Gate and Security Office (123)**





## Administrative office (102)









# Department Chemistry (UG & PG) M.Sc. Laboratory (108,109 & 110)











# **Physics Laboratory (111)**









# **Electronics Laboratory (404)**





# Principal Office / Anti chamber (115)



## **Department of Zoology (Laboratory: 116)**









## **Economics Departments (117)**



## **English Departments (118)**



#### Marathi Departments (119)



## Department of NCC



# Physical Education Departments (120)



# Old College Building



#### Political Science Department (107)



# Co-operative Society (213)



## YCMOU Office (138)









## **Commerce Department (303 -B)**





Library Stack Room (205)





## **Library Students Reading Room (203 B)**





# Seminar Halls (204)S



#### Dr. Panjabrao Deshmukh Auditorium Hall (201)





#### IQACs Office (203A)



## Department of Botany Laboratory (302)





## Computer Laboratory (301)





Mathematics Department (113)



#### **NCC OFFICE**



#### **CAFETERIA**



#### **GIRLS COMMEN ROOM**



#### **UNIVERSITY EXAMIATION SECTION**



# CLASS ROOMS First Floor