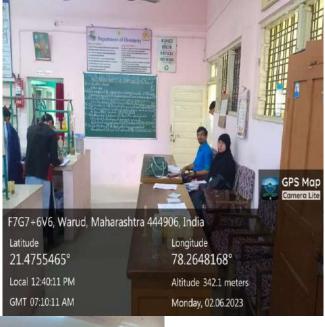

ramji Chaudhri Science Mahavidyalaya, Warud

- Estimate Cost of Building Construction Rs. 4,34,52850/-
- Total Area of Construction :- 948.70 sq.m. X (G+4)
- Classroom Area :- 88 sq.m.
- Total No of Classroom: 24
- Construction Total floor :- (G+4)
- Ramp 1.8 mtr. wide
- 1-Fire staircase
- Regular stair
- Every floor super built-up area:- 948.70 sq. m.
- Passage: 2.35 mtr. wide

# **Proposed Construction Plan of New Building on the place of old Building**









**New Building under Construction** 

# Ladies Hostel (No. 150)



**Ladies Hostel Construction Plan by UGC Grant (No. 150)** 









# **College Building**



# **College Entry Gate and Security Office (123)**





## Administrative office (102)









# Department Chemistry (UG & PG) M.Sc. Laboratory (108,109 & 110)











# **Physics Laboratory (111)**









# **Electronics Laboratory (404)**





# Principal Office / Anti chamber (115)



## **Department of Zoology (Laboratory: 116)**









## **Economics Departments (117)**



## **English Departments (118)**



#### Marathi Departments (119)



## Department of NCC



# Physical Education Departments (120)



# Old College Building



#### Political Science Department (107)



# Co-operative Society (213)



## YCMOU Office (138)









## **Commerce Department (303 -B)**





Library Stack Room (205)





## **Library Students Reading Room (203 B)**





# Seminar Halls (204)S



#### Dr. Panjabrao Deshmukh Auditorium Hall (201)





#### IQACs Office (203A)



## Department of Botany Laboratory (302)





## Computer Laboratory (301)





M