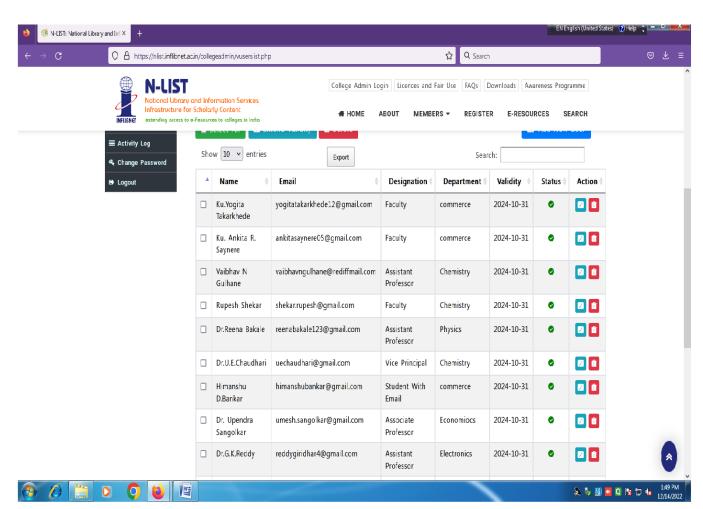

Mahatma Fule Arts, Com. & Sitaramji Chaudhari Science Mahavidyalaya, Warud

- The institution has subscription for thefollowing e-resources
  - 1. e-journals & e-books
- 2. <a href="https://nlist.inflibnet.ac.in/collegeadmin/vdashboard.php">https://nlist.inflibnet.ac.in/collegeadmin/vdashboard.php</a>
- 3. <a href="http://www.mfulecollegewarud.org/pages/dept\_li">http://www.mfulecollegewarud.org/pages/dept\_li</a> brary useful website link.php
- 4. Remote access to e-resources <a href="http://sites.google.com/view/mfulelibrary/home">http://sites.google.com/view/mfulelibrary/home</a>
- **5.** Screen Shots of e-resources, e-journals & e-books.
- 6. Receipt of annual subscription (2021-22) of N-List.