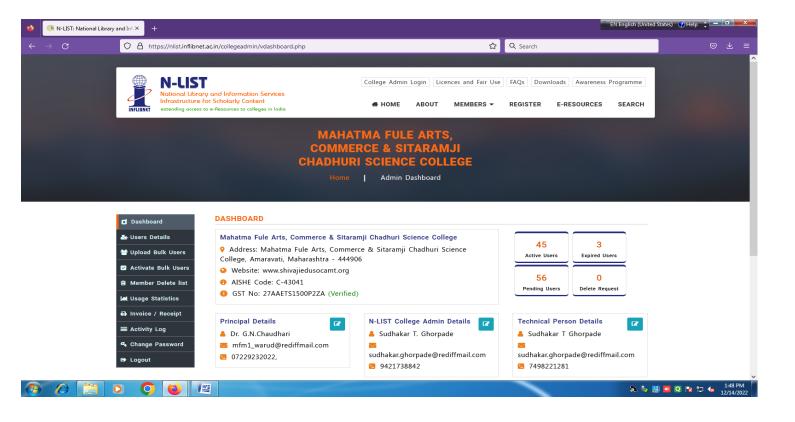

Mahatma Fule Arts, Com. & Sitaramji Chaudhari Science Mahavidyalaya, Warud

- The institution has subscription for thefollowing e-resources
  - 1. e-journals & e-books
- 2. <a href="https://nlist.inflibnet.ac.in/collegeadmin/vdashboard.php">https://nlist.inflibnet.ac.in/collegeadmin/vdashboard.php</a>
- 3. <a href="http://www.mfulecollegewarud.org/pages/dept\_li">http://www.mfulecollegewarud.org/pages/dept\_li</a> brary useful website link.php
- 4. Remote access to e-resources <a href="http://sites.google.com/view/mfulelibrary/home">http://sites.google.com/view/mfulelibrary/home</a>
- **5.** Screen Shots of e-resources, e-journals & e-books.
- 6. Receipt of annual subscription (2021-22) of N-List.