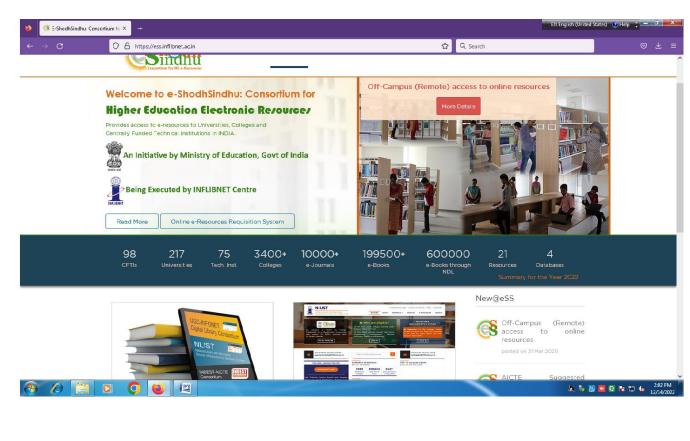

## 4.2.2 Does the institution has subscription for the following e-resources.

- 1. e-journals
- 2. e-ShodhSindhu
- 3. Shodhganga Membership
- 4. e-books
- 5. Databases
- 6. Remote access to e-resources

## Response: A Any 4 of the above

| Details of       | Details of       | Name of the        | No of e-    | Validity   | Usage    | Whether  |
|------------------|------------------|--------------------|-------------|------------|----------|----------|
| Membership       | Subscription     | services           | resources   | Period     | report   | remote   |
|                  |                  | subscribed to      | with full   |            | from the | Access   |
|                  |                  |                    | text access |            | services | provided |
| National Library | Rs.5900/-        |                    |             |            |          |          |
| and Information  | (Annual          | INFLIBNET-         | E-books     | April 2021 | View     |          |
| Services         | Membership Fee   | N-List:            | 3135000     | to March-  | Document | Yes      |
| Infrastructure   | 5000+900 GST)    | https://nlist.infl | and E-      | 2022       |          |          |
| for Scholarly    | D. D. No.669574  | ibnet.ac.in/vere   | Journals -  |            |          |          |
| Contents (N-     | Date: 16/02/2021 | sources.php        | 6000+       |            |          |          |
| List)            | Bank of          |                    |             |            |          |          |
|                  | Maharashtra      |                    |             |            |          |          |

Mahatma Fule Arts, Com. & Sitaramji Chaudhari Science Mahavidyalaya, Warud

- The institution has subscription for thefollowing e-resources
  - 1. e-journals & e-books
- 2. <a href="https://nlist.inflibnet.ac.in/collegeadmin/vdashboard.php">https://nlist.inflibnet.ac.in/collegeadmin/vdashboard.php</a>
- 3. <a href="http://www.mfulecollegewarud.org/pages/dept\_li">http://www.mfulecollegewarud.org/pages/dept\_li</a> brary useful website link.php
- 4. Remote access to e-resources <a href="http://sites.google.com/view/mfulelibrary/home">http://sites.google.com/view/mfulelibrary/home</a>
- **5.** Screen Shots of e-resources, e-journals & e-books.
- 6. Receipt of annual subscription (2021-22) of N-List.