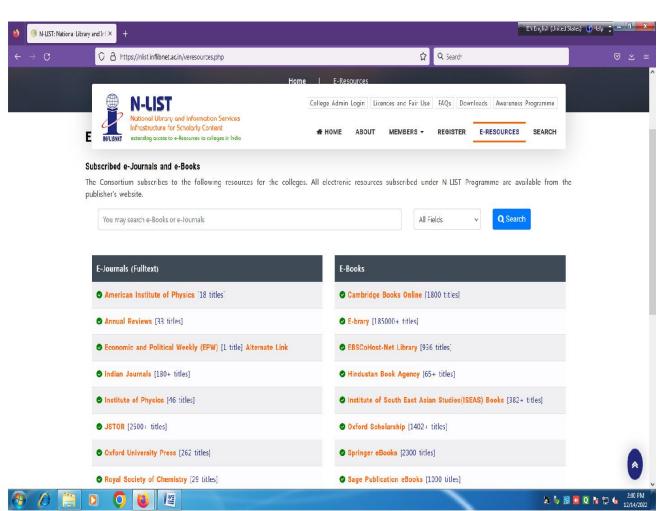

## Response: A Any 4 of the above

| Details of       | Details of       | Name of the        | No of e-    | Validity   | Usage    | Whether  |
|------------------|------------------|--------------------|-------------|------------|----------|----------|
| Membership       | Subscription     | services           | resources   | Period     | report   | remote   |
|                  |                  | subscribed to      | with full   |            | from the | Access   |
|                  |                  |                    | text access |            | services | provided |
| National Library | Rs.5900/-        |                    |             |            |          |          |
| and Information  | (Annual          | INFLIBNET-         | E-books     | April 2021 | View     |          |
| Services         | Membership Fee   | N-List:            | 3135000     | to March-  | Document | Yes      |
| Infrastructure   | 5000+900 GST)    | https://nlist.infl | and E-      | 2022       |          |          |
| for Scholarly    | D. D. No.669574  | ibnet.ac.in/vere   | Journals -  |            |          |          |
| Contents (N-     | Date: 16/02/2021 | sources.php        | 6000+       |            |          |          |
| List)            | Bank of          |                    |             |            |          |          |
|                  | Maharashtra      |                    |             |            |          |          |

Mahatma Fule Arts, Com. & Sitaramji Chaudhari Science Mahavidyalaya, Warud

- The institution has subscription for thefollowing e-resources
  - 1. e-journals & e-books
- 2. <a href="https://nlist.inflibnet.ac.in/collegeadmin/vdashboard.php">https://nlist.inflibnet.ac.in/collegeadmin/vdashboard.php</a>
- 3. <a href="http://www.mfulecollegewarud.org/pages/dept\_li">http://www.mfulecollegewarud.org/pages/dept\_li</a> brary useful website link.php
- 4. Remote access to e-resources <a href="http://sites.google.com/view/mfulelibrary/home">http://sites.google.com/view/mfulelibrary/home</a>
- **5.** Screen Shots of e-resources, e-journals & e-books.
- 6. Receipt of annual subscription (2021-22) of N-List.