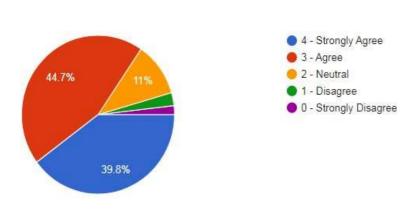

15. The institution makes effort to engage students in the monitoring, review and continuous quality improvement of the teaching learning process.

490 responses

16. The institute / teachers use students centric methods, such as experiential learning, participative learning and problem sloving methodologies for enhancing learning experience.

490 responses

17. Teachers encourage you to participate in extracurriclar activities.

490 responses

18. Efforts are made by the institute / teachers to inculcate soft skill, life skills and employability skills to make you ready for the world of work.