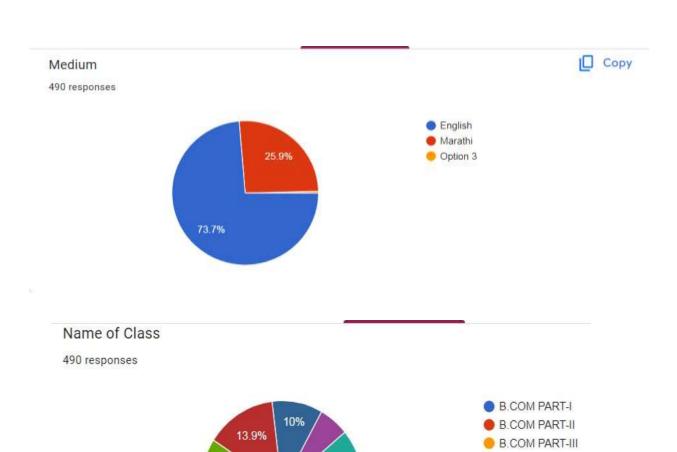

8421059561

9%

B.COM PART-I

44 (9%)

12.9%

B.A PART-IB.A PART-IIB.A PART-III

B. SC PART-I

B. SC PART-II