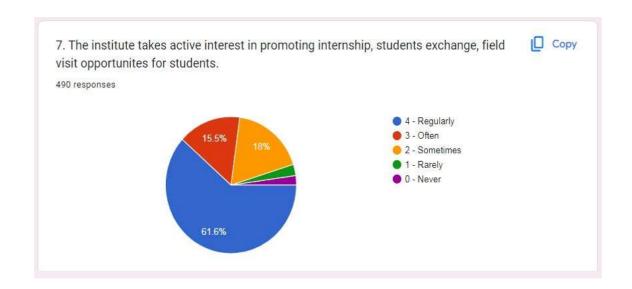

# National Assessment and Accreditation Council Students Satisfaction Survey 2022-23





## NAME OF STUDENT

490 responses

Divya Mahendra Umekar

Chakshika Sanjay Salode

Ku. Vaishnavi Rameshrao Charpe

Rani galbale

Ku. Shubhangi Dattuji Amale

Radhika Rajendra Batwara

### Mobile No

490 responses

7447541664

7828395002

8379871510

9359126923

7588824617

9075893682

8421059561





9%

B.COM PART-I

44 (9%)

12.9%

B.A PART-IB.A PART-IIB.A PART-III

B. SC PART-I

B. SC PART-II

▲ 1/2 ▼



















# 10. Teachers inform you about your expected competencies, course outcomes and programme outcomes 490 responses 4 - Every time 3 - Usually 2 - Occasionally/ Sometimes 1 - Rarely 0 - Never





# 13. Teachers identify your strengths and encourage you with providing right level of challenges.

490 responses



14. Teachers are able to identify your weakness and help you to overcome them.

490 responses



15. The institution makes effort to engage students in the monitoring, review and continuous quality improvement of the teaching learning process.

490 responses



16. The institute / teachers use students centric methods, such as experiential learning, participative learning and problem sloving methodologies for enhancing learning experience.

490 responses



17. Teachers encourag