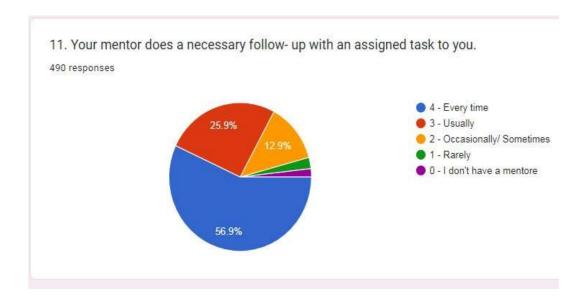

# National Assessment and Accreditation Council Students Satisfaction Survey 2022-23





## NAME OF STUDENT

490 responses

Divya Mahendra Umekar

Chakshika Sanjay Salode

Ku. Vaishnavi Rameshrao Charpe

Rani galbale

Ku. Shubhangi Dattuji Amale

Radhika Rajendra Batwara

### Mobile No

490 responses

7447541664

7828395002

8379871510

9359126923

7588824617

9075893682

8421059561





9%

B.COM PART-I

44 (9%)

12.9%

B.A PART-IB.A PART-IIB.A PART-III

B. SC PART-I

B. SC PART-II

▲ 1/2 ▼



















# 10. Teachers inform you about your expected competencies, course outcomes and programme outcomes 490 responses 4 - Every time 3 - Usually 2 - Occasionally/ Sometimes 1 - Rarely 0 - Never





# 13. Teachers identify your strengths and encourage you with providing right level of challenges.

490 responses



14. Teachers are able to identify your weakness and help you to overcome them.

490 responses



15. The institution makes effort to engage students in the monitoring, review and continuous quality improvement of the teaching learning process.

490 responses



16. The institute / teachers use students centric methods, such as experiential learning, participative learning and problem sloving methodologies for enhancing learning experience.

490 responses



17. Teachers encourage you to participate in extracurriclar activities.

490 responses



18. Efforts are made by the institute / teachers to inculcate soft skill, life skills and employability skills to make you read