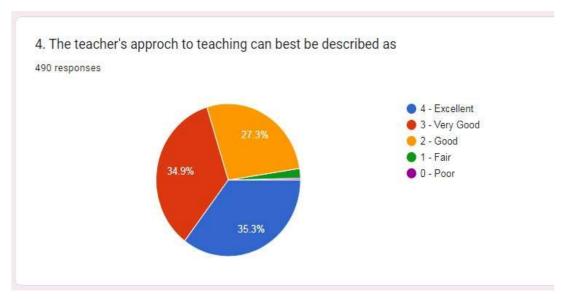

# National Assessment and Accreditation Council Students Satisfaction Survey 2022-23





## NAME OF STUDENT

490 responses

Divya Mahendra Umekar

Chakshika Sanjay Salode

Ku. Vaishnavi Rameshrao Charpe

Rani galbale

Ku. Shubhangi Dattuji Amale

Radhika Rajendra Batwara

### Mobile No

490 responses

7447541664

7828395002

8379871510

9359126923

7588824617

9075893682

8421059561





9%

B.COM PART-I

44 (9%)

12.9%

B.A PART-IB.A PART-IIB.A PART-III

B. SC PART-I

B. SC PART-II

▲ 1/2 ▼



















# 10. Teachers inform you about your expected competencies, course outcomes and programme outcomes 490 responses 4 - Every time 3 - Usually 2 - Occasionally/ Sometimes 1 - Rarely 0 - Never





# 13. Teachers identify your strengths and encourage you with providing right level of challenges.

490 responses



14. Teachers are able to identify your weakness and help you to overcome them.

490 responses



15. The institution makes effort to engage students in the monitoring, review and continuous quality improvement of the teaching learning process.

490 responses



16. The institute / teachers use students centric methods, such as experiential learning, participative learning and problem sloving methodologies for enhancing learning experience.

490 responses



17. Teachers en