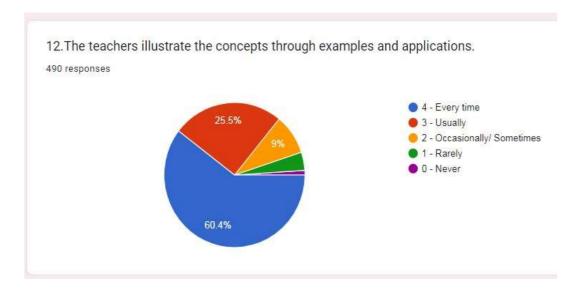

# National Assessment and Accreditation Council Students Satisfaction Survey 2022-23





## NAME OF STUDENT

490 responses

Divya Mahendra Umekar

Chakshika Sanjay Salode

Ku. Vaishnavi Rameshrao Charpe

Rani galbale

Ku. Shubhangi Dattuji Amale

Radhika Rajendra Batwara

### Mobile No

490 responses

7447541664

7828395002

8379871510

9359126923

7588824617

9075893682

8421059561





9%

B.COM PART-I

44 (9%)

12.9%

B.A PART-IB.A PART-IIB.A PART-III

B. SC PART-I

B. SC PART-II

▲ 1/2 ▼



















# 10. Teachers inform you about your expected competencies, course outcomes and programme outcomes 490 responses 4 - Every time 3 - Usually 2 - Occasionally/ Sometimes 1 - Rarely 0 - Never





# 13. Teachers identify your strengths and encourage you with providing right level of challenges.

490 responses



14. Teachers are able to identify your weakness and help you to overcome them.

490 responses



15. The institution makes effort to engage students in the monitoring, review and continuous quality improvement of the teaching learning process.

490 responses



16. The institute / teachers use students centric methods, such as experiential learning, participative learning and problem sloving methodologies for enhancing learning experience.

490 responses



17. Teachers encourage you to participate in extracurriclar activities.

490 responses



18. Efforts are made by the institute / teachers to inculcate soft skill, life skills and employability skills to make you ready