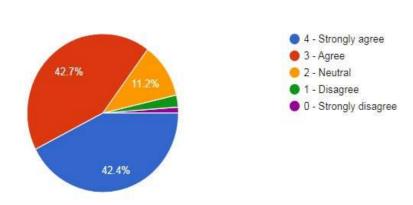

# 13. Teachers identify your strengths and encourage you with providing right level of challenges.

490 responses

14. Teachers are able to identify your weakness and help you to overcome them.

490 responses