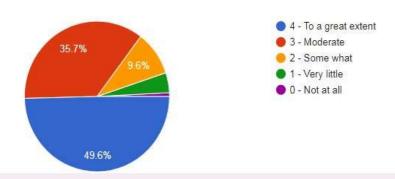

15. The institution makes effort to engage students in the monitoring, review and continuous quality improvement of the teaching learning process.

490 responses

16. The institute / teachers use students centric methods, such as experiential learning, participative learning and problem sloving methodologies for enhancing learning experience.