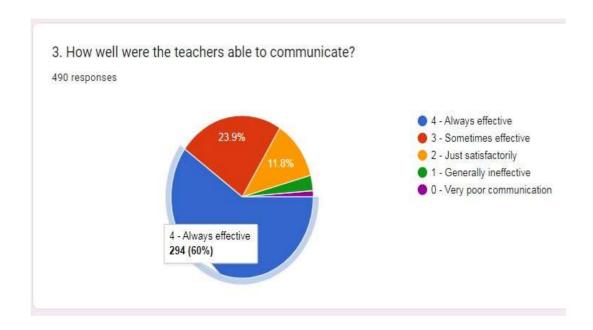

# National Assessment and Accreditation Council Students Satisfaction Survey 2022-23





## NAME OF STUDENT

490 responses

Divya Mahendra Umekar

Chakshika Sanjay Salode

Ku. Vaishnavi Rameshrao Charpe

Rani galbale

Ku. Shubhangi Dattuji Amale

Radhika Rajendra Batwara

### Mobile No

490 responses

7447541664

7828395002

8379871510

9359126923

7588824617

9075893682

8421059561





9%

B.COM PART-I

44 (9%)

12.9%

B.A PART-IB.A PART-IIB.A PART-III

B. SC PART-I

B. SC PART-II

▲ 1/2 ▼



















# 10. Teachers inform you about your expected competencies, course outcomes and programme outcomes 490 responses 4 - Every time 3 - Usually 2 - Occasionally/ Sometimes 1 - Rarely 0 - Never





# 13. Teachers identify your strengths and encourage you with providing right level of challenges.

490 responses



14. Teachers are able to identify your weakness and help you to overcome them.

490 responses



15. The institution makes effort to engage students in the monitoring, review and continuous quality improvement of the teaching learning process.

490 responses



16. The institute / teachers use students centric methods, such as experiential learning, participative learning and problem sloving methodologies for enhancing learning experience.

490 responses



17. Teachers