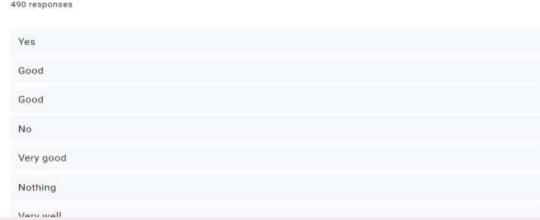

# 19. What percentage of teachers use ICT tools such as LCD projector, Multimedia, etc. while teaching.

490 responses

490 responses

21. Give three observation / suggestions to improve the overall teaching - learning experience in your institution.