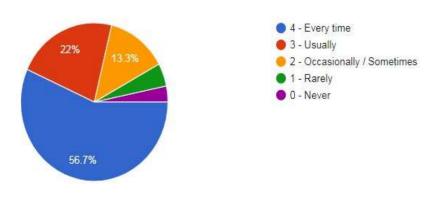

# 10. Teachers inform you about your expected competencies, course outcomes and programme outcomes 490 responses 4 - Every time 3 - Usually 2 - Occasionally/ Sometimes 1 - Rarely 0 - Never