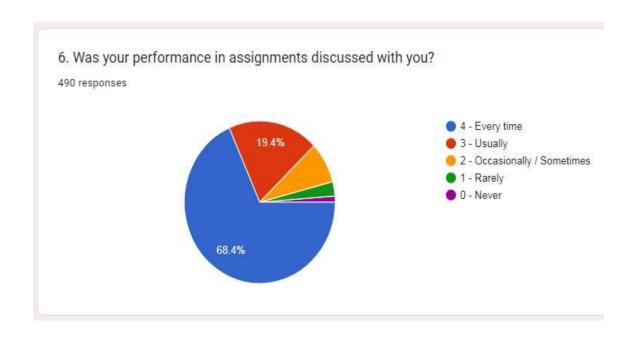

# National Assessment and Accreditation Council Students Satisfaction Survey 2022-23





## NAME OF STUDENT

490 responses

Divya Mahendra Umekar

Chakshika Sanjay Salode

Ku. Vaishnavi Rameshrao Charpe

Rani galbale

Ku. Shubhangi Dattuji Amale

Radhika Rajendra Batwara

### Mobile No

490 responses

7447541664

7828395002

8379871510

9359126923

7588824617

9075893682

8421059561





9%

B.COM PART-I

44 (9%)

12.9%

B.A PART-IB.A PART-IIB.A PART-III

B. SC PART-I

B. SC PART-II

▲ 1/2 ▼



















# 10. Teachers inform you about your expected competencies, course outcomes and programme outcomes 490 responses 4 - Every time 3 - Usually 2 - Occasionally/ Sometimes 1 - Rarely 0 - Never





# 13. Teachers identify your strengths and encourage you with providing right level of challenges.

490 responses



14. Teachers are able to identify your weakness and help you to overcome them.

490 responses



15. The institution makes effort to engage students in the monitoring, review and continuous quality improvement of the teaching learning process.

490 responses



16. The institute / teachers use students centric methods, such as experiential learning, participative learning and problem sloving methodologies for enhancing learning experience.

490 responses



17. Teachers encour