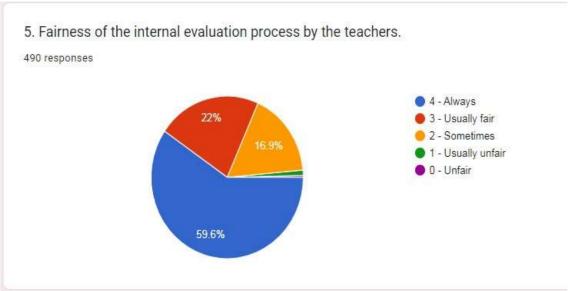

# National Assessment and Accreditation Council Students Satisfaction Survey 2022-23





## NAME OF STUDENT

490 responses

Divya Mahendra Umekar

Chakshika Sanjay Salode

Ku. Vaishnavi Rameshrao Charpe

Rani galbale

Ku. Shubhangi Dattuji Amale

Radhika Rajendra Batwara

### Mobile No

490 responses

7447541664

7828395002

8379871510

9359126923

7588824617

9075893682

8421059561





9%

B.COM PART-I

44 (9%)

12.9%

B.A PART-IB.A PART-IIB.A PART-III

B. SC PART-I

B. SC PART-II

▲ 1/2 ▼



















# 10. Teachers inform you about your expected competencies, course outcomes and programme outcomes 490 responses 4 - Every time 3 - Usually 2 - Occasionally/ Sometimes 1 - Rarely 0 - Never





# 13. Teachers identify your strengths and encourage you with providing right level of challenges.

490 responses



14. Teachers are able to identify your weakness and help you to overcome them.

490 responses



15. The institution makes effort to engage students in the monitoring, review and continuous quality improvement of the teaching learning process.

490 responses



16. The institute / teachers use students centric methods, such as experiential learning, participative learning and problem sloving methodologies for enhancing learning experience.

490 responses



17. Teachers enco