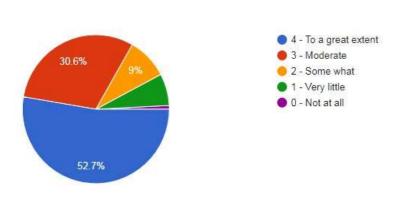

# 10. Teachers inform you about your expected competencies, course outcomes and programme outcomes 490 responses 4 - Every time 3 - Usually 2 - Occasionally/ Sometimes 1 - Rarely 0 - Never