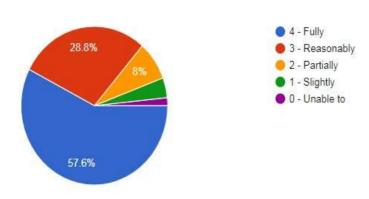

Accreditation Council Students Satisfaction Survey 2022-23





## NAME OF STUDENT

490 responses

Divya Mahendra Umekar

Chakshika Sanjay Salode

Ku. Vaishnavi Rameshrao Charpe

Rani galbale

Ku. Shubhangi Dattuji Amale

Radhika Rajendra Batwara

### Mobile No

490 responses

7447541664

7828395002

8379871510

9359126923

7588824617

9075893682

8421059561





9%

B.COM PART-I

44 (9%)

12.9%

B.A PART-IB.A PART-IIB.A PART-III

B. SC PART-I

B. SC PART-II

▲ 1/2 ▼



















# 10. Teachers inform you about your expected competencies, course outcomes and programme outcomes 490 responses 4 - Every time 3 - Usually 2 - Occasionally/ Sometimes 1 - Rarely 0 - Never





# 13. Teachers identify your strengths and encourage you with providing right level of challenges.

490 responses



14. Teachers are able to identify your weakness and help you to overcome them.

490 responses



15. The institution makes effort to engage students in the monitoring, review and continuous quality improvement of the teaching learning process.

490 responses



16. The institute / teachers use students centric methods, such as experiential learning, participative learning and problem sloving methodologies for enhancing learning experience.

490 responses



17. Teachers encourage you to participate in extracurriclar activities.

490 responses



18. Efforts are made by the institute / teachers to inculcate soft skill, life skills and employability skills to make you ready for the world of work.

490 responses



# 19. What percentage of teachers use ICT tools such as LCD projector, Multi