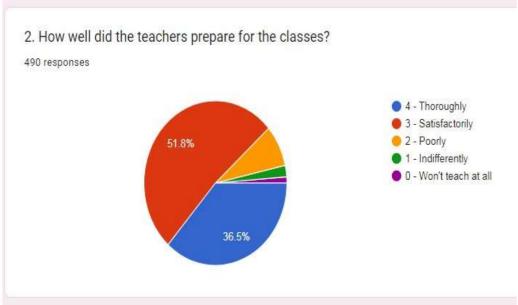

# National Assessment and Accreditation Council Students Satisfaction Survey 2022-23





## NAME OF STUDENT

490 responses

Divya Mahendra Umekar

Chakshika Sanjay Salode

Ku. Vaishnavi Rameshrao Charpe

Rani galbale

Ku. Shubhangi Dattuji Amale

Radhika Rajendra Batwara

### Mobile No

490 responses

7447541664

7828395002

8379871510

9359126923

7588824617

9075893682

8421059561





9%

B.COM PART-I

44 (9%)

12.9%

B.A PART-IB.A PART-IIB.A PART-III

B. SC PART-I

B. SC PART-II

▲ 1/2 ▼



















# 10. Teachers inform you about your expected competencies, course outcomes and programme outcomes 490 responses 4 - Every time 3 - Usually 2 - Occasionally/ Sometimes 1 - Rarely 0 - Never





# 13. Teachers identify your strengths and encourage you with providing right level of challenges.

490 responses



14. Teachers are able to identify your weakness and help you to overcome them.

490 responses



15. The institution makes effort to engage students in the monitoring, review and continuous quality improvement of the teaching learning process.

490 responses



16. The institute / teachers use students centric methods, such as experiential learning, participative learning and problem sloving methodologies for enhancing learning experience.

490 responses



17. Teacher