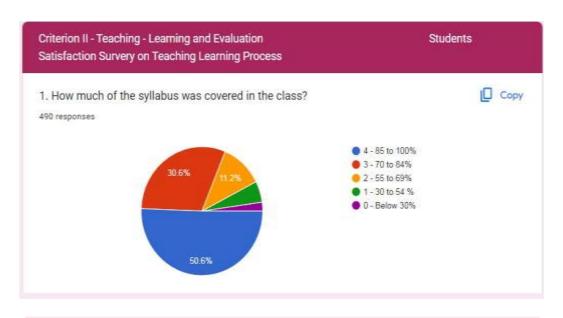

# National Assessment and Accreditation Council Students Satisfaction Survey 2022-23





## NAME OF STUDENT

490 responses

Divya Mahendra Umekar

Chakshika Sanjay Salode

Ku. Vaishnavi Rameshrao Charpe

Rani galbale

Ku. Shubhangi Dattuji Amale

Radhika Rajendra Batwara

### Mobile No

490 responses

7447541664

7828395002

8379871510

9359126923

7588824617

9075893682

8421059561





9%

B.COM PART-I

44 (9%)

12.9%

B.A PART-IB.A PART-IIB.A PART-III

B. SC PART-I

B. SC PART-II

▲ 1/2 ▼



















# 10. Teachers inform you about your expected competencies, course outcomes and programme outcomes 490 responses 4 - Every time 3 - Usually 2 - Occasionally/ Sometimes 1 - Rarely 0 - Never





# 13. Teachers identify your strengths and encourage you with providing right level of challenges.

490 responses



14. Teachers are able to identify your weakness and help you to overcome them.

490 responses



15. The institution makes effort to engage students in the monitoring, review and continuous quality improvement of the teaching learning process.

490 responses



16. The institute / teachers use students centric methods, such as experiential learning, participative learning and problem sloving methodologies for enhancing learning experience.

490 responses



17. Teach