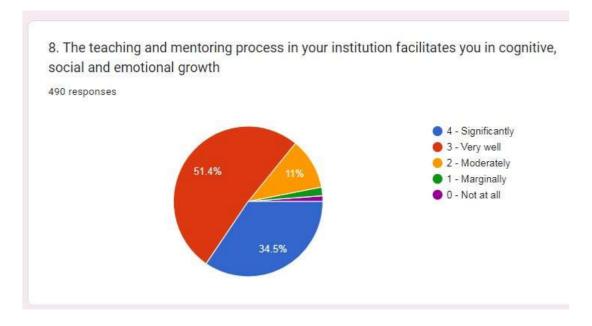

# National Assessment and Accreditation Council Students Satisfaction Survey 2022-23





## NAME OF STUDENT

490 responses

Divya Mahendra Umekar

Chakshika Sanjay Salode

Ku. Vaishnavi Rameshrao Charpe

Rani galbale

Ku. Shubhangi Dattuji Amale

Radhika Rajendra Batwara

### Mobile No

490 responses

7447541664

7828395002

8379871510

9359126923

7588824617

9075893682

8421059561





9%

B.COM PART-I

44 (9%)

12.9%

B.A PART-IB.A PART-IIB.A PART-III

B. SC PART-I

B. SC PART-II

▲ 1/2 ▼



















# 10. Teachers inform you about your expected competencies, course outcomes and programme outcomes 490 responses 4 - Every time 3 - Usually 2 - Occasionally/ Sometimes 1 - Rarely 0 - Never





# 13. Teachers identify your strengths and encourage you with providing right level of challenges.

490 responses



14. Teachers are able to identify your weakness and help you to overcome them.

490 responses



15. The institution makes effort to engage students in the monitoring, review and continuous quality improvement of the teaching learning process.

490 responses



16. The institute / teachers use students centric methods, such as experiential learning, participative learning and problem sloving methodologies for enhancing learning experience.

490 responses



17. Teachers encourage