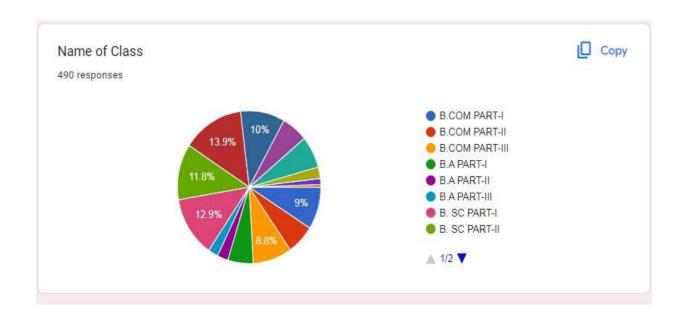

8421059561

9%

B.COM PART-I

44 (9%)

12.9%

B.A PART-IB.A PART-IIB.A PART-III

B. SC PART-I

B. SC PART-II