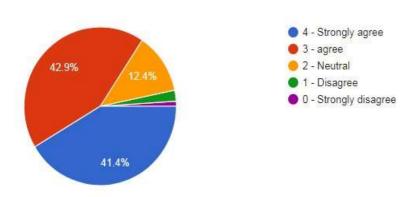

490 responses

17. Teachers encourage you to participate in extracurriclar activities.

490 responses

18. Efforts are made by the institute / teachers to inculcate soft skill, life skills and employability skills to make you ready for the world of work.