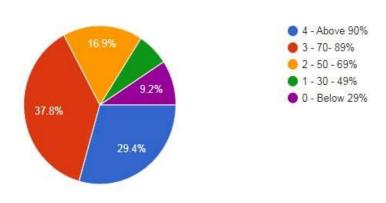

# 19. What percentage of teachers use ICT tools such as LCD projector, Multimedia, etc. while teaching.

490 responses

490 responses

21. Give three observation / suggestions to improve the overall teaching - learning experience in your institution.