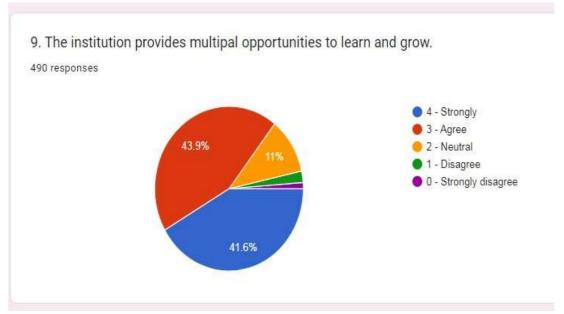

# National Assessment and Accreditation Council Students Satisfaction Survey 2022-23





## NAME OF STUDENT

490 responses

Divya Mahendra Umekar

Chakshika Sanjay Salode

Ku. Vaishnavi Rameshrao Charpe

Rani galbale

Ku. Shubhangi Dattuji Amale

Radhika Rajendra Batwara

### Mobile No

490 responses

7447541664

7828395002

8379871510

9359126923

7588824617

9075893682

8421059561





9%

B.COM PART-I

44 (9%)

12.9%

B.A PART-IB.A PART-IIB.A PART-III

B. SC PART-I

B. SC PART-II

▲ 1/2 ▼



















# 10. Teachers inform you about your expected competencies, course outcomes and programme outcomes 490 responses 4 - Every time 3 - Usually 2 - Occasionally/ Sometimes 1 - Rarely 0 - Never





# 13. Teachers identify your strengths and encourage you with providing right level of challenges.

490 responses



14. Teachers are able to identify your weakness and help you to overcome them.

490 responses



15. The institution makes effort to engage students in the monitoring, review and continuous quality improvement of the teaching learning process.

490 responses



16. The institute / teachers use students centric methods, such as experiential learning, participative learning and problem sloving methodologies for enhancing learning experience.

490 responses



17. Teachers encourage yo